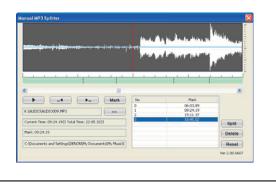

### -Manual Splitter Function-

200

(Use Trans Music Manager to manually split tracks of live recordings, etc.)

-Music Library-(Use Trans Music Manager to save music ID information.)

· Ta.

Denon Electronics (USA), LLC. 100 Corporate Drive, Mahwah, New Jersey 07430 USA TEL: 201-762-6500 usa.denon.com