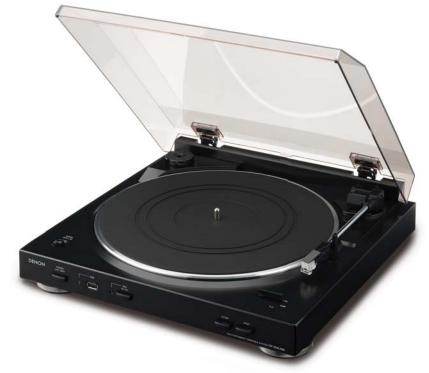

# DENON

The DP-200USB is a fully automatic record player that easily converts your analog records into MP3 digital audio files and stores them onto a USB memory stick. Using USB memory makes it easy to transfer your digital files when you don't have a PC near your record player.

#### • Fully automatic record player

When you select the 30cm (12") or 17cm (7") record size, the arm automatically moves to the correct position for playing the record, and after it's finished, the arm automatically returns to its original position. This automatic system makes it easy to play records on the DP-200USB.

#### Aluminium diecast turntable

The DP-200USB has an aluminium diecast turntable for high inertial mass and stable rotation, with DC Servo belt drive.

Includes Moving Magnet stereo phono cartridge