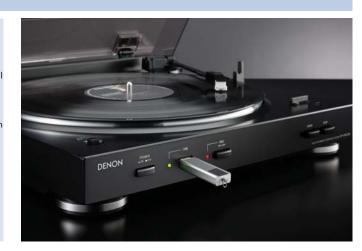

• Convert your favorite records to MP3 onto USB memory Simply insert your USB memory stick into the USB port on the front, press the Start and Record buttons, and the DP-200USB converts your record into high quality MP3 digital audio files. You don't need to have a PC nearby.

When you insert the USB memory stick into a USB-equipped Denon component, you can enjoy the music files in the highquality sound that Denon audio products are renowned for. You can also record the music to a USB player that supports MP3 files and enjoy listening to the music directly from the player.