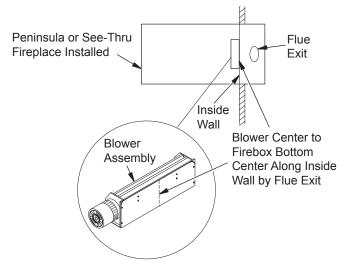

# **BLOWER ASSEMBLY INSTALLATION**

- 1. To remove lower louver, pull both top spring latches toward the center of the appliance at the same time until they are disengaged from the locating holes. Repeat for bottom spring latches and pull louver outward.
- 2. Place blower assembly so it rests flush against the inside wall on the flue exit side of the firebox (see Figure 1). There are four magnets on the bottom of the blower assembly that will keep the blower in place on firebox bottom. *Note*: If the blower kit is not installed flush against the inside side wall of the fireplace, the circulating air from the blower system will not flow properly.

Figure 1 - Blower Assembly Placement