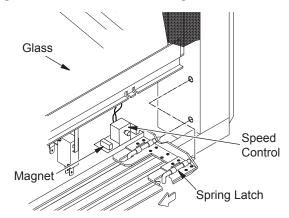

#### **BLOWER SPEED CONTROL INSTALLATION**

- 1. Place speed control switch assembly on the bottom of the inside of the firebox (see Figure 2). The assembly is equipped with magnets on the left and right to properly anchor it to the firebox.
- Plug blower with speed control assembly into a power source. Keep hands clear of fan when running.

Figure 2 - Blower Speed Control Location