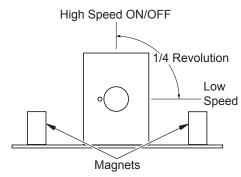

## **BLOWER SPEED CONTROL OPERATION**

- 1. To operate blower, turn the blower speed control knob clockwise to the ON position (see Figure 3). This will be the highest blower speed. Continue turning knob clockwise to reduce blower speed. Turn knob only within the specified range (1/4 revolution, see Figure 3).
- 2. To turn blower off, turn blower speed control knob counterclockwise until it clicks into the OFF position. You must turn until knob clicks for the unit to be completely off.

Figure 3 - Blower Speed Control