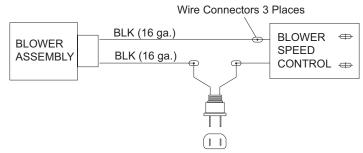

### WIRING DIAGRAM

Figure 4 - Wiring Diagram for Blower Assembly

107514 01 NOT A UPC 107514-01 REV. B 02/06 Free Manuals Download Website

http://myh66.com

http://usermanuals.us

http://www.somanuals.com

http://www.4manuals.cc