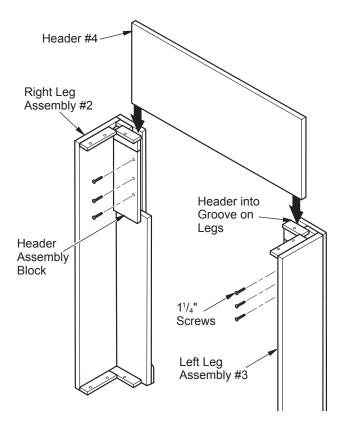

Figure 1 - Installing Base Support

Figure 2 - Installing Header

Figure 3 - Installing Mantel Base

*IMPORTANT*: Align mantel left to right on base before installing. Corner of mantel legs must be flush with back of mantel base before installation (see Figure 4). Use a tape measure to insure accuracy.