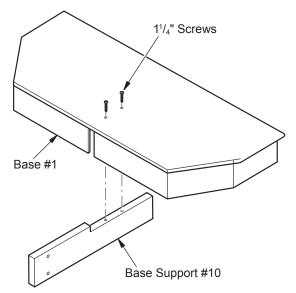

Figure 1 - Installing Base Support

Figure 2 - Installing Header

Figure 3 - Installing Mantel Base

*IMPORTANT*: Align mantel left to right on base before installing. Corner of mantel legs must be flush with back of mantel base before installation (see Figure 4). Use a tape measure to insure accuracy.