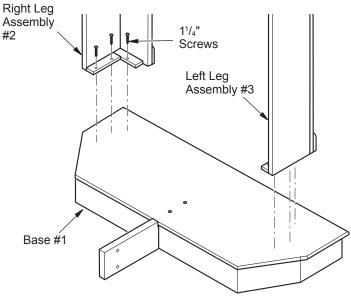

Figure 1 - Installing Base Support

Figure 2 - Installing Header

Figure 3 - Installing Mantel Base

*IMPORTANT*: Align mantel left to right on base before installing. Corner of mantel legs must be flush with back of mantel base before installation (see Figure 4). Use a tape measure to insure accuracy.