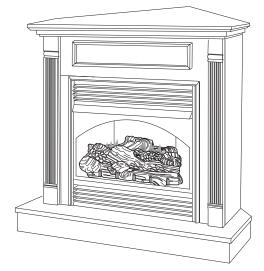

# C36TU and C36TO Corner Mantel and Base ASSEMBLY AND INSTALLATION INSTRUCTIONS

*IMPORTANT:* Read entire instruction sheet before assembling or installing mantel kit.

These mantels are only approved for use with any DESA Heating, LLC 36" electric and gas fireplace systems. Do not use mantel with any other product.