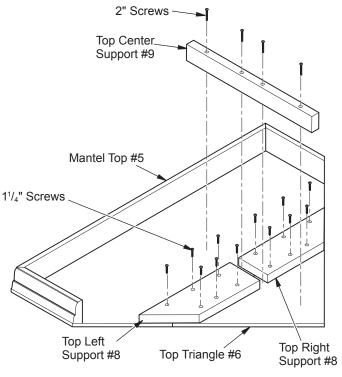

Figure 4 - Mantel Top Assembly

*IMPORTANT*: Use 2" screws only on top center support. Using 2" screws in any other location will damage mantel.

*IMPORTANT*: Align mantel top left to right before installing. Back corner of mantel leg must be flush with edge of mantel top before installation.