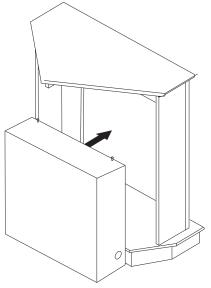

#### Fireplace Installation

- 1. Fireplace should be fully assembled. See <u>Assembling</u> <u>Fireplace</u> in fireplace owner's manual.
- Mantel must be installed flush with two walls. Remove baseboard along walls where mantel is to be installed. Baseboard will prevent proper installation of mantel and base.
- 3. Place mantel base close to installation location. See fireplace owner's manual for installation clearances. Leave enough room to insert fireplace from back of mantel.
- If installing gas fireplace, install gas line. See <u>Connecting</u> <u>to Gas Supply</u> in fireplace owner's manual. Remember to leave access to gas shutoff valve somewhere on mantel base or where it is accessible to user. Check for leaks. See <u>Checking Gas Connections</u> in fireplace owner's manual.
- 5. Position fireplace inside mantel through back opening (see Figure 6). Carefully position gas lines if applicable. *IMPORTANT:* Use caution when positioning fireplace on base. Base may scratch easily. Make sure fireplace is in proper position within mantel opening before continuing with installation.
- 6. Gas fireplace with louver door: Lower bottom louver door. Use two screws provided in fireplace hardware kit and attach fireplace to wooden base. Close louver door. Gas fireplace with fixed louver: Before installing logs or burner assembly (see owner's manual) remove screws securing floor to assembly. Lift floor for access to bottom of fireplace. Use two screws provided in fireplace hardware kit and attach fireplace base to wooden base. Reinstall floor with screws removed previously.

Figure 6 - Installing Gas Fireplace