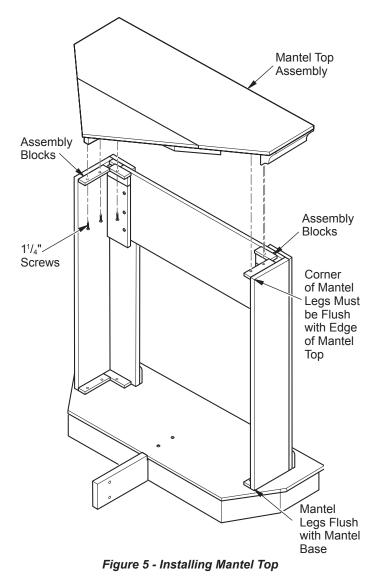

Figure 1 - Installing Base Support

Figure 2 - Installing Header

Figure 3 - Installing Mantel Base

*IMPORTANT*: Align mantel left to right on base before installing. Corner of mantel legs must be flush with back of mantel base before installation (see Figure 4). Use a tape measure to insure accuracy.