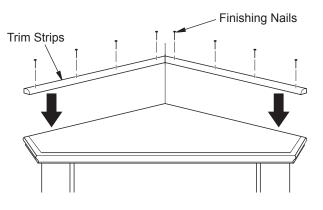

## MANTEL INSTALLATION

- 1. Carefully push mantel and base into position in corner and flush against both walls. Check operation of fireplace before proceeding.
- 2. Place right trim strip on right side of top and left trim on left side of top. Align both pieces so any gaps between mantel and wall are covered as well as possible and front of trim strips are flush with side of top. With one person holding trim strips in place, nail each strip to mantle using finishing nails included in hardware kit and nail set.

Figure 8 - Installing Mantel Trim

NOT A UPC

123680-01 Rev. A 04/08

Download from Www.Somanuals.com. All Manuals Search And Download.

Free Manuals Download Website <u>http://myh66.com</u> <u>http://usermanuals.us</u> <u>http://www.somanuals.com</u> <u>http://www.4manuals.cc</u> <u>http://www.4manuals.cc</u> <u>http://www.4manuals.cc</u> <u>http://www.4manuals.com</u> <u>http://www.404manual.com</u> <u>http://www.luxmanual.com</u> <u>http://aubethermostatmanual.com</u> Golf course search by state