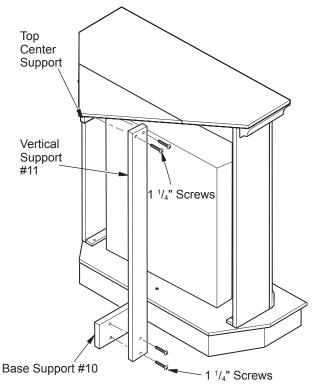

*IMPORTANT*: If installing a gas fireplace, vertical support will be installed to mantel assembly after gas fireplace has been installed. If installing electric fireplace, first install vertical support and install fireplace from front of mantel. Do not put any weight on mantel top until vertical support has been installed.

## **Vertical Support Installation**

Install vertical support (see Figure 7).

Figure 7 - Installing Vertical Support