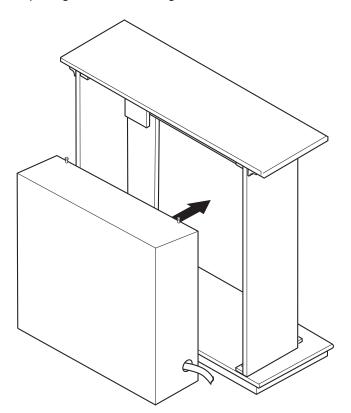

#### **Gas Fireplace Installation**

- 1. Fireplace should be fully assembled. See <u>Assembling</u> <u>Fireplace</u> in fireplace owner's manual.
- 2. Place mantel base close to installation location. See fireplace owner's manual for installation clearances. Leave enough room to insert fireplace from back of mantel.
- 3. Install gas line. See <u>Connecting to Gas Supply</u> in fireplace owner's manual. Remember to leave access to the gas shutoff valve somewhere on the base or where it is accessible to the user.
- 4. Check for leaks. See <u>Checking Gas Connections</u> in fireplace owner's manual.
- 5. Position fireplace inside mantel (see Figure 4). Carefully position gas lines. *IMPORTANT*: Use caution when positioning fireplace on base. Base may scratch easily. Make sure fireplace is in proper position within mantel opening before continuing with installation.

Figure 4 - Installing Gas Fireplace

6. **Fireplace with louver door:** Lower bottom louver door. Use two screws provided in hardware package and attach fireplace to wooden base. Close louver door.

**Fireplace with fixed louver:** Before installing logs or burner assembly (see owner's manual) remove screws securing floor to assembly. Lift floor for access to bottom of fireplace. Use two screws provided in fireplace hardware package and attach fireplace base to wooden base. Reinstall floor with screws removed previously.