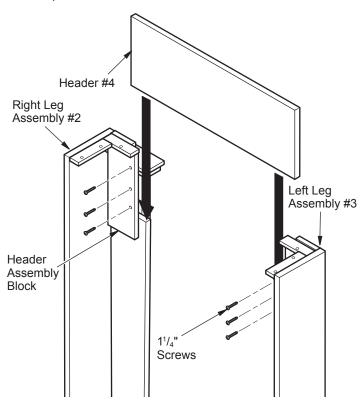

Figure 1 - Installing Header

Figure 2 - Installing Mantel Base

*IMPORTANT*: Align mantel left to right on base before installing. Mantel legs must be flush with back of mantel base before installation. Use a tape measure to insure accuracy.