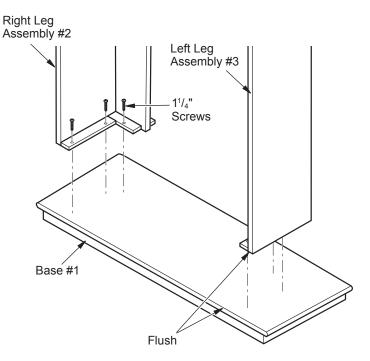

Figure 1 - Installing Header

Figure 2 - Installing Mantel Base

*IMPORTANT*: Align mantel left to right on base before installing. Mantel legs must be flush with back of mantel base before installation. Use a tape measure to insure accuracy.