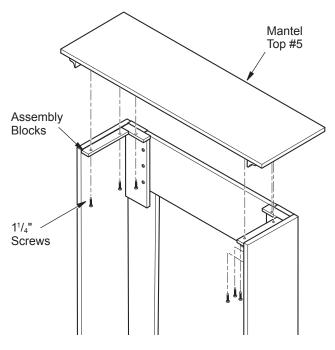

Figure 3 - Installing Top

*IMPORTANT*: Align mantel top left to right before installing. Back of mantel leg must be flush with back of mantel top before installation.

www.desatech.com