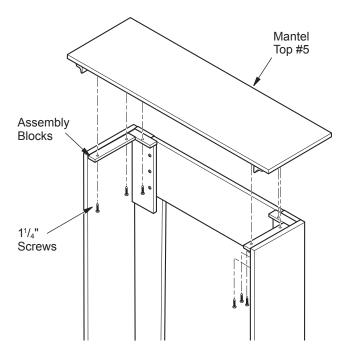

Figure 3 - Installing Top

*IMPORTANT*: Align mantel top left to right before installing. Back of mantel leg must be flush with back of mantel top before installation.

Figure 4 - Installing Mantel Base

*IMPORTANT*: Align mantel left to right on base before installing. Mantel legs must be flush with back of mantel base before installation. Use a tape measure to insure accuracy.