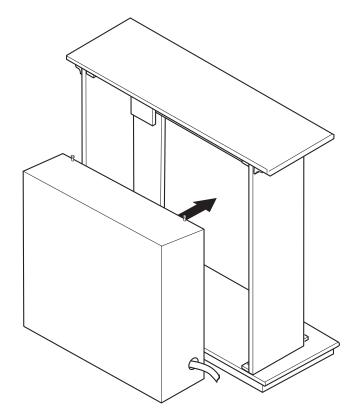

## **Gas Fireplace Installation**

- 1. Fireplace should be fully assembled. See <u>Assembling</u> <u>Fireplace</u> in fireplace owner's manual.
- 2. Place mantel base close to installation location. See fireplace owner's manual for installation clearances. Leave enough room to insert fireplace from back of mantel.
- Install gas line. See <u>Connecting to Gas Supply</u> in fireplace owner's manual. Remember to leave access to the gas shutoff valve somewhere on the base or where it is accessible to the user.
- Check for leaks. See <u>Checking Gas Connections</u> in fireplace owner's manual.
- Position fireplace inside mantel (see Figure 5). Carefully position gas lines. *IMPORTANT*: Use caution when positioning fireplace on base. Base may scratch easily. Make sure fireplace is in proper position within mantel opening before continuing with installation.

Figure 5 - Installing Gas Fireplace

NOT A UPC

123678-01 Rev. A 07/08 Free Manuals Download Website

http://myh66.com

http://usermanuals.us

http://www.somanuals.com

http://www.4manuals.cc

http://www.manual-lib.com