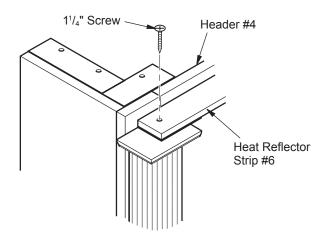

Figure 1 - Installing Header

Figure 2 - Installing Heat Strip

*IMPORTANT:* Make sure heat reflector strip is flush against header and spacers are on bottom side. Heat strip should NOT be flush with leg side but should have 1" clearance on both ends.