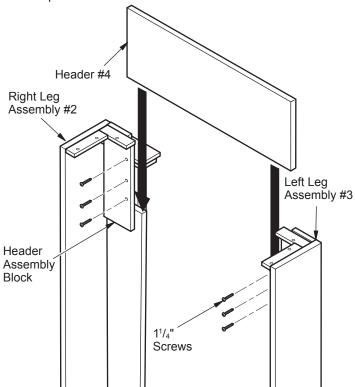

## ASSEMBLING MANTEL

*IMPORTANT:* More than one person is required to lift assembled mantel. Lift mantel by leg assemblies. Lifting by header or mantel top could damage mantel.

Use the following illustrations to assemble mantel. Use only screws provided.

Figure 1 - Installing Header

Figure 2 - Installing Heat Strip

*IMPORTANT:* Make sure heat reflector strip is flush against header and spacers are on bottom side. Heat strip should NOT be flush with leg side but should have 1" clearance on both ends.