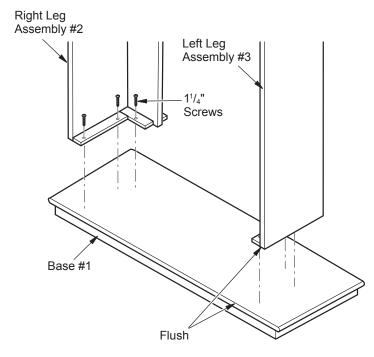

Figure 3 - Installing Top

*IMPORTANT*: Align mantel top left to right before installing. Back of mantel leg must be flush with back of mantel top before installation.

Figure 4 - Installing Mantel Base

*IMPORTANT*: Align mantel left to right on base before installing. Mantel legs must be flush with back of mantel base before installation. Use a tape measure to insure accuracy.