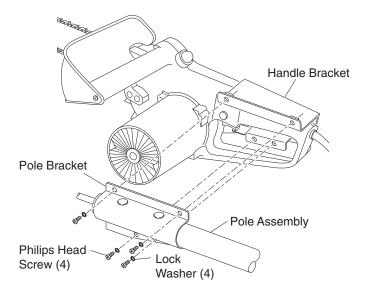

## **ASSEMBLY PROCEDURE**

- 1. Push in and hold trigger lockout button. Squeeze and hold trigger. (see Figure 1, Steps 1 and 2)
- 2. Continue to hold trigger while sliding the handle bracket onto chain saw handle (see Figure 1, Step 3). The trigger support on the bracket will hold the trigger in the "ON" position (see Figure 2).
- 3. Attach pole assembly to chain saw. Align the holes in the pole bracket and handle bracket. Using four Philips head screws and lock washers provided, insert screws through lock washers and holes in pole bracket. Tighten screws securely with screwdriver into weld nuts of handle bracket (see Figure 2).
- 4. Plug chain saw power cord into receptacle end of pole assembly power cord (see Figure 3).

Step 3 - Slide Handle Bracket onto Chain Saw Handle. Note: Verify Trigger Support is Under the Trigger and the Trigger is in the "ON" Position.

Figure 1 - Attaching Handle Bracket to Chain Saw Handle

Figure 2 - Attaching Pole Saw Bracket to Handle Bracket