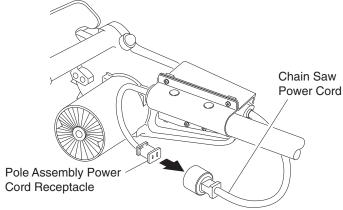

## **ASSEMBLY PROCEDURE**

- 1. Push in and hold trigger lockout button. Squeeze and hold trigger. (see Figure 1, Steps 1 and 2)
- 2. Continue to hold trigger while sliding the handle bracket onto chain saw handle (see Figure 1, Step 3). The trigger support on the bracket will hold the trigger in the "ON" position (see Figure 2).
- 3. Attach pole assembly to chain saw. Align the holes in the pole bracket and handle bracket. Using four Philips head screws and lock washers provided, insert screws through lock washers and holes in pole bracket. Tighten screws securely with screwdriver into weld nuts of handle bracket (see Figure 2).
- 4. Plug chain saw power cord into receptacle end of pole assembly power cord (see Figure 3).

Figure 3 - Connecting Chain Saw Power Cord to Pole Assembly Power Cord