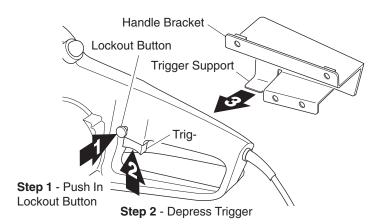

## **ASSEMBLY PROCEDURE**

- 1. Push in and hold trigger lockout button. Squeeze and hold trigger. (see Figure 1, Steps 1 and 2)
- 2. Continue to hold trigger while sliding the handle bracket onto chain saw handle (see Figure 1, Step 3). The trigger support on the bracket will hold the trigger in the "ON" position (see Figure 2).
- 3. Attach pole assembly to chain saw. Align the holes in the pole bracket and handle bracket. Using four Philips head screws and lock washers provided, insert screws through lock washers and holes in pole bracket. Tighten screws securely with screwdriver into weld nuts of handle bracket (see Figure 2).
- 4. Plug chain saw power cord into receptacle end of pole assembly power cord (see Figure 3).

Step 3 - Slide Handle Bracket onto Chain Saw Handle. Note: Verify Trigger Support is Under the Trigger and the Trigger is in the "ON" Position.

Figure 1 - Attaching Handle Bracket to Chain Saw Handle

Figure 2 - Attaching Pole Saw Bracket to Handle Bracket