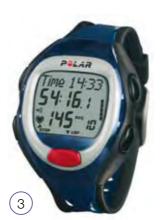

# 6 Polar RS100 Heart Rate Monitor

The RS100 will give you valuable feedback that can help improve fitness.

It combines all heart rate features with a full function stopwatch. Includes - Interval trainer

#### **Order codes**

POL-90025900 Tan POL-90025884 Grey