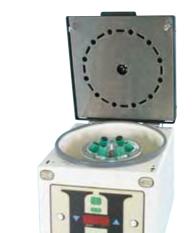

#### Order code LOD-925909

# 2 Lode Portable Calibrator

Portable unit, easy to install and convenient to work with. Supplied with two versatile crank adapters and height adjustment blocks to allow connection to a variety of ergometers. PC controlled via an RS232 connection. Data can be stored and printed from the PC.

Order code LOD-919900