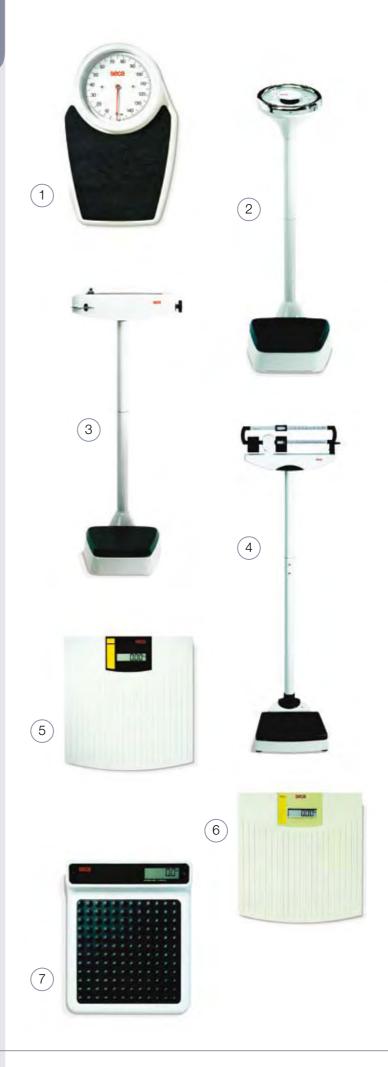

# (1) Seca Dial Floor Scale

Mechanical personal scale with large dial.

Capacity 150kg Graduations 500g (Medical version 1kg)

Order codes

SEC-761 Dial Floor Scale

SEC-7617 Dial Floor Scale - (Medical version class III)

# $(\,2\,)$ Seca Dial Column Scale

Mechanical column scale with BMI display.

Capacity 160kg Graduations 500g

Order codes

SEC-755 Dial Column Scale with BMI display
SEC-756 Dial Column Scale with BMI display

# 3 Seca Beam Column Scale

Mechanical column scale with waist level beam.

Capacity 200kg Graduations 50g (Medical version 100g)

**Order codes** 

SEC-710 Beam Column Scale

SEC-709 Beam Column Scale (Medical version class III)

# 4 Seca Beam Column Scale

Mechanical column scale with eye level beam.

Capacity 220kg Graduations 50g (Medical version 100g)

Order codes

SEC-700 Beam Column Scale

SEC-711 Beam Column Scale (Medical version class III)

# ig(5ig) Seca Digital Floor Scale

Digital flat scale.

Capacity 150kg Graduations 50g

**Order codes** 

SEC-873 Digital Floor Scale SEC-429 Carrying case

# 6 Seca Digital Floor Scale

Digital flat scale with automatic power down function.

Capacity 200kg Graduations 100g <150kg> 200g

Order codes

SEC-880 Digital Floor Scale SEC-429 Carrying case

# (7) Seca Digital Floor Scale

Electronic personal scale with automatic power down function.

Capacity 200kg Graduations 100g (Medical 160kg / 200g)

Order codes

**SEC-770** Digital Floor Scale

SEC-888 Digital Floor Scale (Medical version class III)