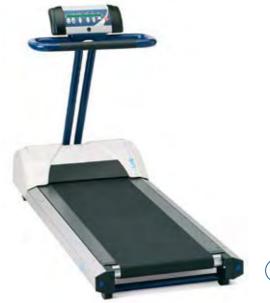

# **WOODWAY**

# call today **0121 472 0361** or e-mail **info@cranlea.co.uk**

Running surface 117 x 55cm

Speed 0 - 17.5 km/h, zero start

0.1 km/h resolution

Elevation 0 - 15% User capacity 225kg (running)

360kg (walking 6 km/h max)

Contact heart rate

Polar monitor circuitry - heart rate display Dynamic / Manual (non-motorised) mode

#### Options

Personal Trainer Controller / Polar monitor chest strap

RS232 serial interface with MedPro software Higher speed range 0 - 24 km/h Reverse 0 - 8 km/h

Order code

Wide Path Treadmill with 117 x 55cm track