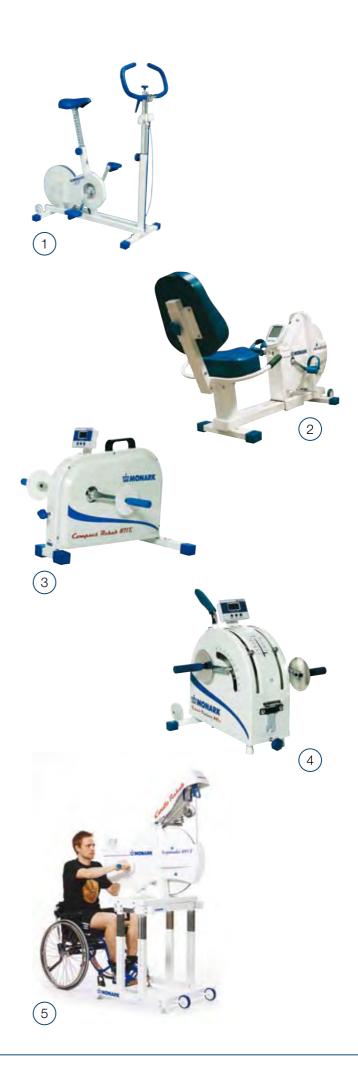

# 1 Monark Sparr Rehab 808/809

Intended for purposes such as stimulating movement, the rehab features a smooth pedalling action at light loads as well as a low frame to provide easy access.

Weight 32kg Length 890mm

Height 1020mm (at handlebar) 670-1000mm (at seat)

Width 530mm (handlebar)

Order codes

MON-808 - fixed wheel MON-809 - free wheel

# (2) Monark Cardio Comfort 837E Ergometer

Based on Monark's classic concept, combining quality, comfort and function.

Easy access, with an attractive design provides a recumbent for both health care and rehabilitation.

Weight 70kg

Length 1700-2000mm (varies with adjustable front unit)

Height 800mm (at front) 800mm (at seat)

Width 530mm (handlebar)

#### Order code MON-837E

# (3) Monark Compact Rehab 871E

A small, reliable arm and leg trainer which is easy to use offering smooth operation for both warm up and exercise testing. The trainer is easily portable and ideal for use in rehabilitation.

Weight 25kg Length 600mm Height 530mm

Width 180mm (front feet) 450mm (rear feet)

#### Order code MON-871E

# 4 Monark Rehab Trainer 881E

A versatile arm and leg ergometer with the potential to suit most exercise applications.

The crank arms are individually adjustable and the unit can be calibrated to offer precise work loads.

Weight 22kg Length 540mm Height 550mm Width 470mm

#### Order code MON-881E

# 5) Monark Cardiac Rehab 891E

A new arm ergometer that satisfies the requirements for upper body fitness and endurance testing. Monark's renowned weight basket system has been specially adapted for use in arm ergometry. Ideal for rehabilitation, exercise testing and use with disabled athletes.

Weight 60kg Length 1500mm Height 1660mm Width 700mm

Supplied with a set of weights 8 x 1kg, 1 x 0.5kg, 4 x 0.1kg

#### Order code MON-891E