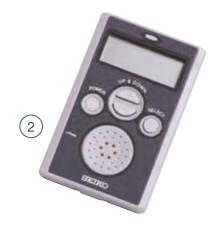

Height 890-1130mm (at handlebar) 890-1120mm (at seat)

Width 530mm (handlebar) 460mm (feet)

#### Order code MON-828E

# (2) Monark Ergomedic 839E Ergometer

Precise user-friendly ergometer providing a constant workload independent of pedal speed. Complete with chest belt, PC software and calibration weight.

Features complete reports for fitness tests, pulse training and work tests via ECG or PC.

Weight 56kg Length 1150mm

Height 760-1135mm (at handlebar) 800-1120mm (at seat)

Width 530mm (handlebar) 460mm (feet)

#### Order code MON-839E