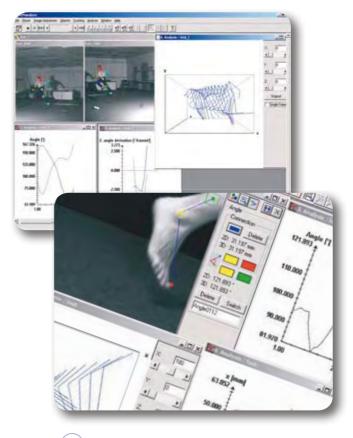

fps MEG-Motion 500-2D High speed analysis system - 500fps MEG-Motion 1825-2D High speed analysis system - 1825fps

# WinAnalyze 3D Systems

Complete 3D motion and gait analysis system comprising -Pentium 4 workstation, 2 or 4 digital or fastcam HS cameras, tripods, cables, reflective markers, calibration model & software. Upgrade from normal to high speed available.

# Order codes

MEG-Motion 50-3D2 Analysis system - two cameras - 50fps
MEG-Motion 50-3D4 Analysis system - four cameras - 50fps
MEG-Motion 500-3D4 Analysis system - two cameras - 500fps
MEG-Motion 500-3D4 Analysis system - four cameras - 500fps

# **Video Cameras and accessories**

For further information on video camera and system accessories such as reflective markers and calibration models please contact our sales team.





2

# call today **0121 472 0361**

# or e-mail info@cranlea.co.uk

# 1 Plastic Goniometers

These goniometers are manufactured in a strong, clear plastic and have three scales calibrated with the International Standards of Measurement System.

Available in 2 sizes - 8" and 12".

# Order codes

GON35 Plastic Goniometer 8"
GON40 Plastic Goniometer 12"

# (2) Clinical Goniometer

This goniometer has been specially designed for easy use in the clinical environment. The clear, unambiguous dial makes for easy reading of the angle.

It is extremely robust, small enough to carry in a pocket and can measure ranges of joint motion not easily obtained using conventional models. By maintaining the goniometer on a fixed spot on the subject and moving the joint through its range of motion, the angle c