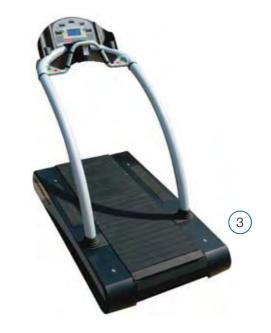

### (1) Lode Valiant Treadmill

Smooth acceleration and continuously adjustable in a range of 0.5 - 20 km/h and can be controlled by external equipment. Elevation of 0-25%, perfect for use in cardiology, pulmonary function, physiotherapy and sports medicine.

Running surface 150 x 50cm

Order code LOD-932900

# 2 Lode Valiant Rehab Treadmill

Smooth acceleration and continuously adjustable in a range of 0.1 - 12 km/h.

Can be used with the adjustable side handrails which are adjustable in height (791 - 954mm) and width (440 - 975mm). These features together with the optional heart rate controlled protocols make this treadmill perfectly suitable for rehabilitation purposes.

Optional rear entrance plate provides easy access.

Running surface 150 x 50cm

#### Order code LOD-932901