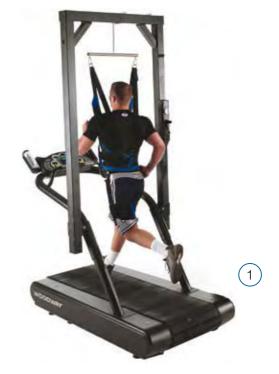

# 3 Woodway Desmo Pro Treadmill

Contact heart rate.

Manual (non-motorised) mode.

Side handrail control of speed, elevation and stop.

Standard Controller which includes - multiple readout displaying time, speed, elevation, distance, pace, calories and METs.

Emergency stop magnet and safety lanyard.

Running surface Pro 157 x 70cm

Pro XL 188 x 70cm

Speed 0 - 26 km/h, zero start,

0.1 km/h resolution

Elevation 0 - 25% User Capacity 225kg Belt Reverse 0 - 8 km/h

#### **Options**

Personal Trainer Controller Polar monitor chest strap

Higher speed range 0 - 32 km/h

RS232 serial Interface with software

Single side handrail

Order codes

Desmo Pro Treadmill with 157 x 70cm track
Desmo Pro XL Treadmill with 188 x 70cm track