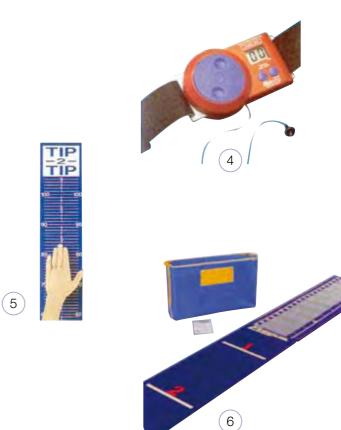

# (2) Lode Angio with Static Wall Mount

Supplied with a wall mounting bracket and handgrips as standard.

#### Order code LOD-917902