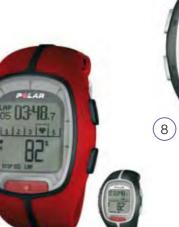

# (5) Polar S625x Heart Rate Monitor

All heart rate and running data available on your wrist for a mobile performance lab.

Includes - Polar MobileLink and optional IR Interface for RS232 & USB

Order code POL-90023849

# 6 Polar RS100 Heart Rate Monitor

The RS100 will give you valuable feedback that can help improve fitness.

It combines all heart rate features with a full function stopwatch. Includes - Interval trainer

#### **Order codes**

POL-90025900 Tan POL-90025884 Grey

# 7 Polar RS200 Heart Rate Monitor

Manage training for key events with Polar Sports Zones and Event Countdown Timer. Facility to upload settings to running computer and download workout files to Polar Running Coach Web Service for analysis. WearLink fabric transmitter included. Includes - SonicLink, Polar Precision software.

#### Order codes

POL-90025950 Black POL-90025963 Red

# 8 Polar RS200 SD Heart Rate Monitor

With the S1 foot pod the RS200SD provides accurate speed and distance data to combine pace with heart rate data. Includes - All speed, pace & distance values

#### Order codes

POL-90025976 Black POL-90025989 Red