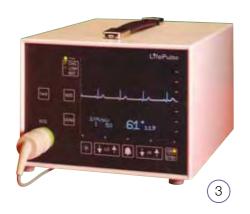

# (3) LifePulse Monitors

Available in two models.

LP10 - single channel monitor featuring large screen and standard 3-channel monitoring.

LP15 - as LP10 with the addition of high quality linear thermal array printer for clear ECG recording plus print out time and date.

#### Order codes

**LP10** Single channel ECG monitor

LP15 Single channel ECG monitor and printer