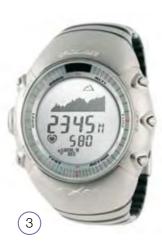

#### 1) Polar S150 Heart Rate Monitor

Provides all key heart rate data, speed and distance. The Exercise Set feature allows favourite workouts to be programmed.

Order code POL-902871