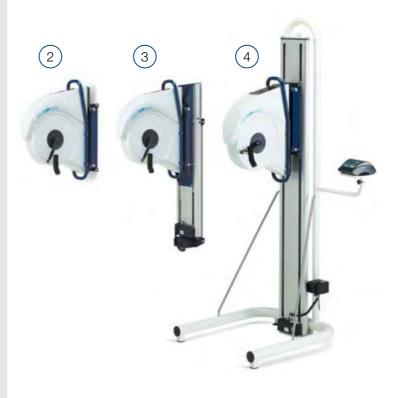

# (2) Lode Angio with Static Wall Mount

Supplied with a wall mounting bracket and handgrips as standard.

#### Order code LOD-917902

### 3 Lode Angio with Electrically Adjustable Wall Mount

Vertical movement range of 70cm with remote control adjustment. Supplied with handgrips and can be used in various applications. Subjects can be tested in wheelchairs or in an upright position.

#### Order code LOD-917903

# 4 Lode Angio with Automatic Stand

Free-standing mount, including handgrips, gives optimal flexibility and adjustability.

Electrically adjustable height for ease of use, over a range of 140cm - suitable for arm ergometry, leg ergometry and testing wheelchair subjects.

Optional reclining chair with electrically variable positioning and adjustable backrest offers a wide range of ergometry testing.

#### Order codes

**LOD-917904** Lode Angio with automatic stand

LOD-917813 Electrically adjustable chair for automatic stand