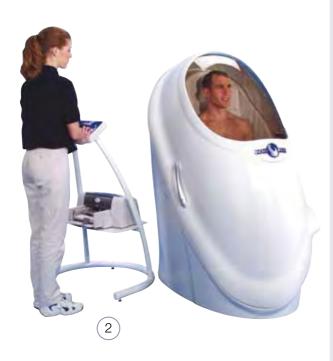

# customer commendation

"Having used various other pieces of equipment we have found the Bod Pod to be the most reliable and user friendly system on the market."

Eath y Nate eb each f Phylial Edation and Sports Stuites at Nean Ollege