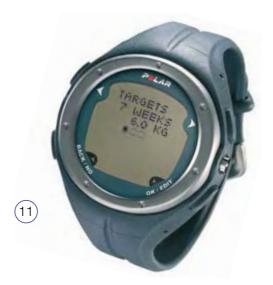

### (4) Polar F5 Heart Rate Monitor

Multifunctional heart rate monitor for fitness, general exercise and walking.

Includes - Polar OwnCal and SelfWalk test

Order code POL-90026151