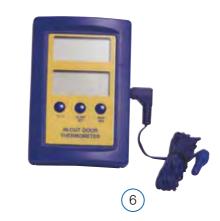

#### Management & Measurement

# **MONARK**

# call today **0121 472 0361** or e-mail **info@cranlea.co.uk**

# 1 Monark Pendulum 828E Ergometer

The most widely used ergometer for fitness tests and workouts. Easy to calibrate and just as easy to check when in use. Complete with chest belt and PC software.

Weight 52kg Length 1120mm