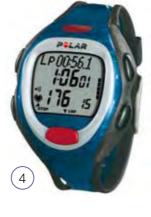

### Polar F1 Heart Rate Monitor

New simplified use and great design for exercisers needing basic information about how their bodies react during exercise.

Order code POL-90025211 NOT ILLUSTRATED

### ig(2ig) Polar F3 Heart Rate Monitor

Entry level heart rate monitor with time of day. Includes - visual and audible alarm in target zone

Order code POL-90025114 NOT ILLUSTRATED

### (3) Polar F4 Heart Rate Monitor

A valuable fitness tool with stopwatch and convenient button free operation.

Includes - Polar OwnCal, Zone pointer

Order codes

POL-90025940 Blue

POL-90025941 Black

### (4) Polar F5 Heart Rate Monitor

Multifunctional heart rate monitor for fitness, general exercise and walking.

Includes - Polar OwnCal and SelfWalk test

Order code POL-90026151

### (5) Polar F6 Heart Rate Monitor

Excellent exercise motivator.

Includes - Polar OwnCal, Polar OwnZone, Polar OwnCode.

Order codes

POL-90023350 Black

POL-90023329 Blue

POL-90026065 Beige

### ig(6ig) Polar F11 Heart Rate Monitor

Perfect for fitness enthusiasts.

Includes - Polar OwnCal, Polar OwnCode,
Polar Fitness test, Polar Keeps U Fit.

Order codes

POL-90023368 Red

POL-90023370 Grev

# 7) Polar F92ti Heart Rate Monitor

Stylish titanium design.

Includes - Polar Fitness test, Polar OwnZone, Polar OwnCode.

Order code POL-90022199

#### (8) Polar FS1 Heart Rate Monitor

Extra large digits and one-button functionality. A truly easy-to-use product for all fitness activities. Includes - basic heart rate and time of day.

Order codes

**POL-90027165** Yellow