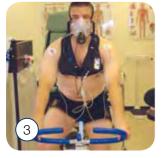

Cadbury World 1 > 10 ERGOMETERS

Human Performance

Medical and Imaging

Rehabilitation

(11) > (16) TREADMILLS

Sports and Fitness

**Human Performance** 

Medical and Rehabilitation

# 1 Lode Angio - Arm Ergometry

Perfectly suited for arm ergometry applications in Sports Medicine, Physiotherapy and Rehabilitation.

Workload of 7-1000 watts allows range of applications and settings. Equipped with both analogue and digital interfaces, can also be supplied with a variety of accessories.