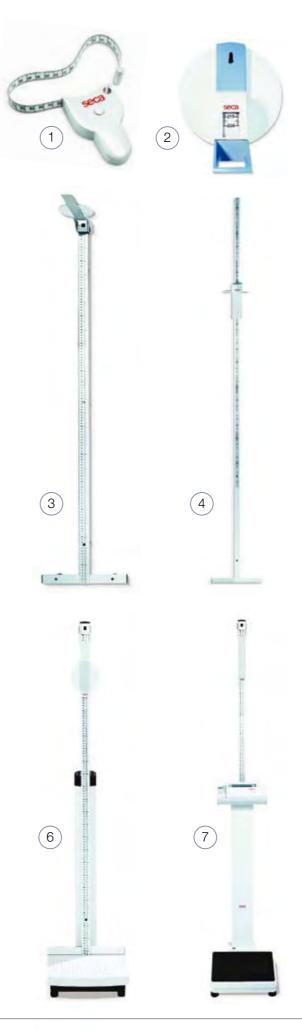

# (1) Seca Measuring Tape

Automatic roll-up measuring tape.

Range 15 – 200cm Graduations 1mm

Order code SEC-200

# (2) Seca Wall Mounting Height Measure

Roll-up measuring tape with wall attachment. Range 0-220cm Graduations 1mm

Order code SEC-206

# (3) Seca Wall Mounting Height Measure

Wall mounted telescopic measuring rod with extra wide measuring slide. Range  $6-230 \mathrm{cm}$  Graduations 1mm

Order code SEC-222

# 4 Seca Electronic Wall Mounting Height Measure

Wall mounted measuring rod with wireless data transmission to separate display.

Range 62 – 210cm Graduations 1mm

Order code SEC-242

# 5 Seca Free Standing Height Measure

Stand-alone, easy to set up and transport measuring rod.

Range 20 – 207cm Graduations 1mm

Order code SEC-214 NOT ILLUSTRATED

# 6 Seca Free Standing Height Measure

Mobile measuring unit on castors for convenient transport.

Range 6 – 230cm Graduations 1mm

Order code SEC-225

# 7 Seca Scale Mounting Height Measure

Telescopic Measuring rod for attachment to column scales.

Range 85 – 200cm Graduations 1mm

Order code SEC-220