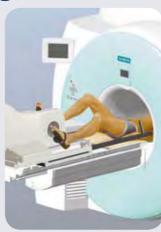

# Imaging Ergometry

# call today **0121 472 0361** or e-mail **info@cranlea.co.uk**

Perform exercise tests within the magnet. Table fixed ergometer ensures minimal time between stress induction and imaging. Can be used for both cardiac examinations and spectroscopy. Supplied with pedal, circular or push/pull exercise movement for cardiac MR examinations. Supplied with up/down movement for spectroscopy. Can be used with GE, Philips, and Siemens MR scanners.

#### Please contact sales team for order information