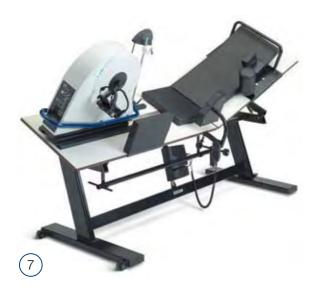

# 7 Lode Angio Echo Cardiac Stress Table

Remote control adjustment for supine positioning with an additional 45 degrees rotation over the longitudinal axis. Removable back support section (near the heart) allows better view from the rear.

Adjustable back/shoulder supports and handgrips. Adjustable up to 180 degrees to suit subject leg length.

Dimensions 218 x 100 x 75cm
Patient Capacity 200kg
Angle adjustment of back panel 0 – 33 degrees

Height of platform at 0 degrees 60cm

Order code