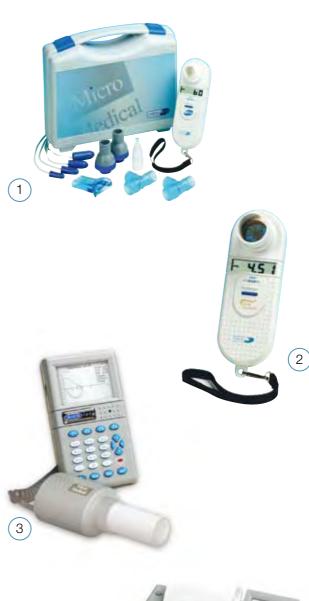

# call today **0121 472 0361** or e-mail **info@cranlea.co.uk**

# 2 Lode Excalibur Sport

The newly designed Excalibur Sport ergometer meets the latest requirements of modern sports medicine and research. Since athletes are becoming more powerful and testing now more advanced than ever, this ergometer has been developed for extreme workloads up to 2500 watt.

#### Workload control

The peak load of 1500 - 2500 watt can be maintained for a maximum of 6 minutes.

The standard external control unit allows the workload to be controlled in various modes -

- Isokinetic (fixed rpm)
- Hyperbolic (rpm independent)
- Linear (rpm dependent)
- Torque (fixed torque)
- Heart rate (fixed heart rate optional)

#### **Adjustability**

Versatile positioning of the test subject with increased adjustability of the handlebar and saddle -

- Handlebar can be adjusted both horizontally and vertically
- Saddle has horizontal, vertical and angle adjustment

The height of both the handlebar and saddle can be positioned by Lode's unique one-touch adjustment handle. In addition, it is now possible to read out the most important parameters of the seating position of the test subject on the

Order code LOD-925900

display of the control unit.