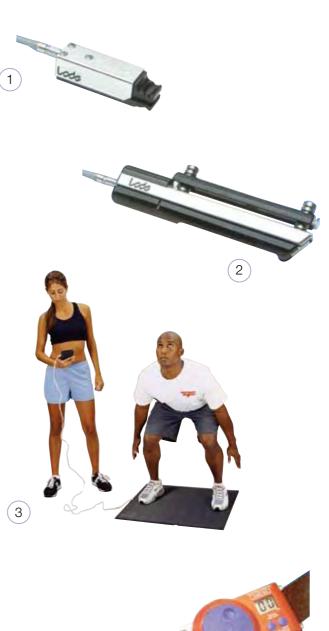

# 1 Lode Angio - Arm Ergometry

Perfectly suited for arm ergometry applications in Sports Medicine, Physiotherapy and Rehabilitation.

Workload of 7-1000 watts allows range of applications and settings. Equipped with both analogue and digital interfaces, can also be supplied with a variety of accessories.

Dimensions 73 x 42 x 54cm

Weight 33kg

Workload Hyperbolic 7-750 watts

Peakload 1000 watts
Rpm independent 30 - 150 rpm
Accuracy < 3%

Order code LOD-917901