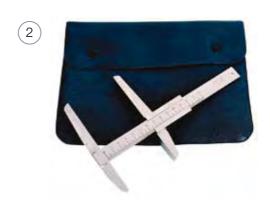

# 2 Harpenden Condyle Caliper

Nickel plated caliper for making a variety of body measurements. Supplied in vinyl carrying case.

Range 0 to 140mm Increments 1.0mm

Order code HCC-98.604