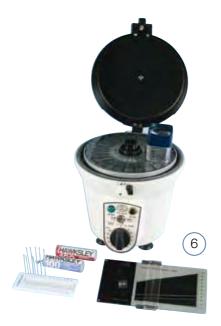

# 2 Lode Portable Calibrator

Portable unit, easy to install and convenient to work with. Supplied with two versatile crank adapters and height adjustment blocks to allow connection to a variety of ergometers. PC controlled via an RS232 connection. Data can be stored and printed from the PC.

Order code LOD-919900