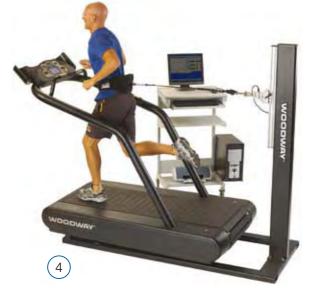

# **Cortex Central Monitoring System**

The ECG CMS is a sophisticated PC based monitoring system designed to safely record the ECG of up to 16 patients during ergometry or mobile exercise simultaneously. The ECG of any patient can be seen on screen, allowing efficient monitoring of several patients at the same time.

Provides automatic control of up to 16 cycles or treadmills. Continuous recording of each station.

Workload or heart rate controlled programmes.

Optional heart rate monitoring via Polar HR Monitor.

Easy to design individual workload protocols & store for future use.

A safe, efficient tool offering enhanced diagnostic capabilities for any modern rehabilitation environment.

NOT ILLUSTRATED