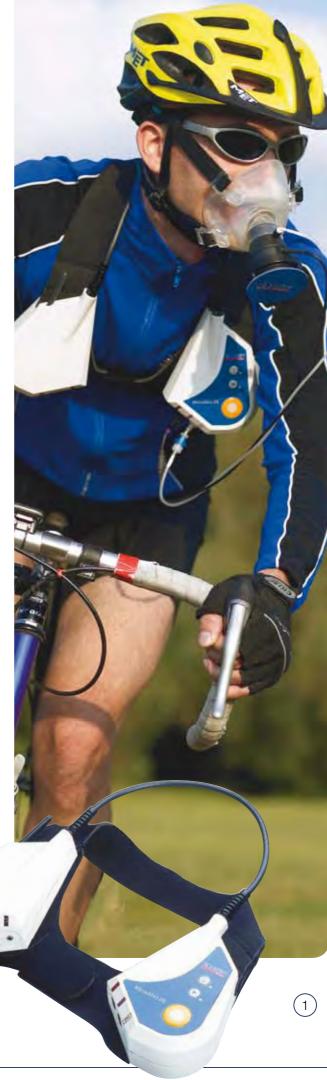

ax 3B Metabolic system with DVT COR-130-01-992 MetaMax 3B Metabolic system with Triple V

#### **Cortex MetaMax Options**

The MetaMax has a range of options including -

Spirometry, Ergometer/Treadmill control, MultiLyzer Pulse Oximetry & Blood Pressure, PC based 12 lead ECG System, Stationary Kit, SmartCart trolley and Calibration Kits.

# Order codes

COR-720-09-016 Spirometry Software module COR-720-09-009 Ergometer/Treadmill Control

for MetaMax

COR-420-01-970 MultiLyzer Base system
COR-420-01-009 MultiLyzer NIBP module
COR-420-01-008 MultiLyzer Pulse Oximeter

(finger sensor)

COR-670-01-004 3 channel monitoring ECG COR-420-01-980 CardioLyzer Ultra

12 channel ECG system

COR-010-01-994 Calibration Kit basic COR-010-01-993 Calibration Kit full COR-130-01-996 MetaMax Stationary Kit







An extensive range of products for both in depth laboratory and portable analysis.

# **ANALOX**

# 1 Analox LM5 Champion Sports Lactate Analyser

The LM5 can obtain a lactate result on only 5µl of whole blood in less than 20 seconds from injection into the analyser. In fully portable form, the P-LM5 lactate analyser provides one of the quickest near-patient lactate analysers available.

#### Order codes

LM5 Lactate analyserPLM5 Portable Lactate analyser

# 2 Analox GL5 Sports Multi-assay analyser

The GL5 MicroStat analyser offers the five simplest direct enzymatic-rate chemistries in one compact instrument. For a relatively small additional capital cost above the single parameter analysers, the GL5 can measure Glucose, Lactate, Cholesterol, Urate and Alcohol.

#### Order codes

GL