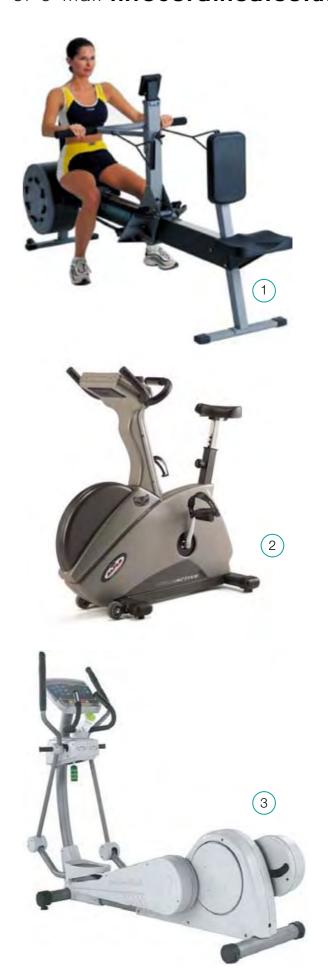

# 1 Concept 2 Dyno

Air resistance principle of the Indoor Rower applied to strength training. Three core exercises - Leg Press, Bench Press and Bench Pull. The power produced by a muscle isn't constant throughout its contraction, traditional weight training is limited to the maximum weight that can by lifted at the weakest point in the muscle contraction. Dynamic Strength Training enables muscles to be fully challenged during the lift, as resistance is created in dynamic response to effort. Can be used for strength training, strength testing, circuit training or rehabilitation.

Order code CONCEPT DYNO

# 2 Sapilo Work Bike

Built to withstand very heavy use, it requires no electrical supply and is designed to deliver a sophisticated range of feedback. Simple manual start, time (duration of cycle), distance of cycle, heart rate training, variable magnetic resistance, neoprene handgrips, easy adjust seat, 30kg flywheel with safety guard, silent ride, low maintenance.

Order code SAPILO WB

### (3) Diamondback Elliptical Trainers

#### 850Er

Has unique features like hinged comfort foot pads and grips, plus the longest stride of any competitively priced model. Featuring the same mechanics, footpath, Q-factor, and stride length of the 1180Er, the 850Er offers terrific value.

#### Order codes

**DB-850Er** Light use **DB-950Er** Medium use **DB-1180Er** Heavy use **DB-1250Er** Heavy use