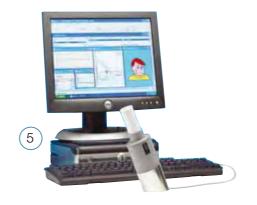

# call today **0121 472 0361** or e-mail **info@cranlea.co.uk**

# 2 Lode Excalibur Sport

The newly designed Excalibur Sport ergometer meets the latest requirements of modern sports medicine and research. Since athletes are becoming more powerful and testing now more advanced than ever, this ergometer has been developed for extreme workloads up to 2500 watt.

#### Workload control

The peak load of 1500 - 2500 watt can be maintained for a maximum of 6 minutes.

The standard external control unit allows the workload to be controlled in various modes -

- Isokinetic (fixed rpm)
- Hyperbolic (rpm independent)
- Linear (rpm dependent)
- Torque (fixed torque)
- Heart rate (fixed heart rate optional)

#### **Adjustability**

Versatile positioning of the test subject with increased adjustability of the handlebar and saddle -

- Handlebar can be adjusted both horizontally and vertically
- Saddle has horizontal, vertical and angle adjustment

The height of both the handlebar and saddle can be positioned by Lode's unique one-touch adjustment handle. In addition, it is now possible to read out the most important parameters of the seating position of the test subject on the

Order code LOD-925900

display of the control unit.