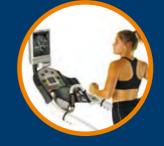

# 1 Lode Angio - Arm Ergometry

Perfectly suited for arm ergometry applications in Sports Medicine, Physiotherapy and Rehabilitation.

Workload of 7-1000 watts allows range of applications and settings. Equipped with both analogue and digital interfaces, can also be supplied with a variety of accessories.

Dimensions 73 x 42 x 54cm

Weight 33kg

Workload Hyperbolic 7-750 watts

Peakload 1000 watts
Rpm independent 30 - 150 rpm
Accuracy < 3%

Order code LOD-917901