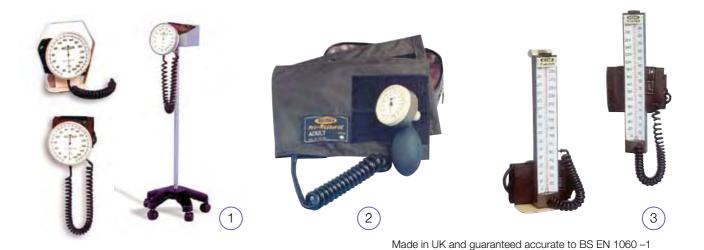

# 1 Accoson Six Inch Wall Aneroid Sphygmomanometers

Large diameter white dial inclined for easy viewing Wall model has swivel mounting bracket. Desk model with convenient carry handle. Stand model with heavy stable base on five castors. Cuff stored behind dial. Supplied with adult Velcro cuff, latex free bulb & coiled tubing. Range 0-300mmHg

#### Order codes

|          | <del></del>                                        |
|----------|----------------------------------------------------|
| COS-0340 | Wall mount with adult bandage coiled tube cuff     |
| COS-0342 | Wall mount with adult Velcro coiled tube cuff      |
| COS-0347 | Wall mount with Large adult bandage coiled tube cu |
| COS-0349 | Wall mount with large adult Velcro coiled tube cut |
| COS-0372 | Wall mount - gauge & bracket only                  |
| COS-0330 | Desk with adult bandage coiled tube cuff           |
| COS-0332 | Desk with adult Velcro coiled tube cuff            |
| COS-0337 | Desk with large adult bandage coiled tube cuff     |
| COS-0339 | Desk with large adult Velcro coiled tube cuff      |
| COS-0375 | Desk - gauge & bracket only                        |
| COS-0360 | Stand with adult bandage straight tube cuff        |
| COS-0362 | Stand with adult Velcro straight tube cuff         |

COS-0367 Stand with large adult bandage straight tube cuff
COS-0369 Stand with large adult Velcro straight tube cuff
COS-0376 Stand - gauge only

# Accessories

COS-1502 Valve and bulb for sphygmomanometer
COS-1505 Pair of tubing connectors - male and female