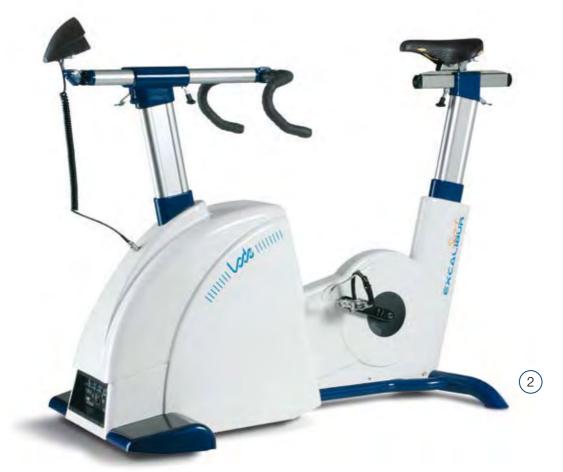

# 2 Lode Excalibur Sport

The newly designed Excalibur Sport ergometer meets the latest requirements of modern sports medicine and research. Since athletes are becoming more powerful and testing now more advanced than ever, this ergometer has been developed for extreme workloads up to 2500 watt.

#### Workload control

The peak load of 1500 - 2500 watt can be maintained for a maximum of 6 minutes.

The standard external control unit allows the workload to be controlled in various modes -

- Isokinetic (fixed rpm)
- Hyperbolic (rpm independent)
- Linear (rpm dependent)
- Torque (fixed torque)
- Heart rate (fixed heart rate optional)

#### **Adjustability**

Versatile positioning of the test subject with increased adjustability of the handlebar and saddle -

- Handlebar can be adjusted both horizontally and vertically
- Saddle has horizontal, vertical and angle adjustment

The height of both the handlebar and saddle can be positioned by Lode's unique one-touch adjustment handle. In addition, it is now possible to read out the most important parameters of the seating position of the test subject on the

Order code LOD-925900

display of the control unit.