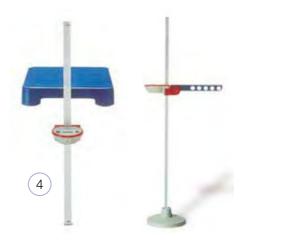

# 7 Seca Scale Mounting Height Measure

Telescopic Measuring rod for attachment to column scales.

Range 85 – 200cm Graduations 1mm

Order code SEC-220

# **HARPENDEN**

# call today **0121 472 0361** or e-mail **info@cranlea.co.uk**

# (1) Harpenden Skinfold Caliper

The Harpenden Skinfold Caliper is one of the most up to date and versatile calipers on the market. Used correctly it will give good service and reliable results for many years.