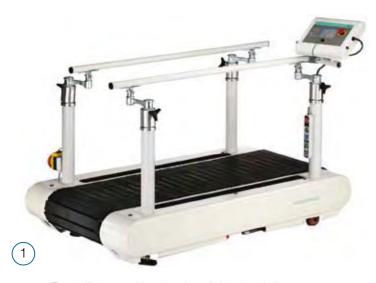

### (1) Lode Valiant Treadmill

Smooth acceleration and continuously adjustable in a range of 0.5 - 20 km/h and can be controlled by external equipment. Elevation of 0-25%, perfect for use in cardiology, pulmonary function, physiotherapy and sports medicine.

Running surface 150 x 50cm

Order code LOD-932900

# 2 Lode Valiant Rehab Treadmill

Smooth acceleration and continuously adjustable in a range of 0.1 - 12 km/h.

Can be used with the adjustable side handrails which are adjustable in height (791 - 954mm) and width (440 - 975mm). These features together with the optional heart rate controlled protocols make this treadmill perfectly suitable for rehabilitation purposes.

Optional rear entrance plate provides easy access.

Running surface 150 x 50cm

#### Order code LOD-932901