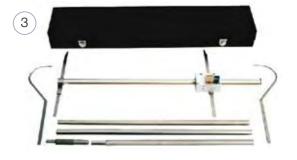

# (3) Harpenden Anthropometer

Constructed of a light anodised alloy, the Harpenden Anthropometer is a counter recording instrument that can be effortlessly operated from the tips of its branches. The operator can, by means of their free fingertips, feel their way to the desired measuring points in order to obtain a degree of accuracy not possible with conventional anthropometers.

Range 50 – 570mm Accuracy 1.0mm Comes complete with sturdy carry case.

Order code HAR-98.601