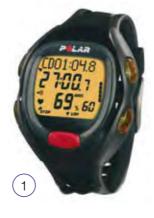

# 1) Polar S120 Heart Rate Monitor

Advanced features help to guide and assess effectiveness of training. The Exercise Set feature allows favorite workouts to be programmed and started at the push of a button.