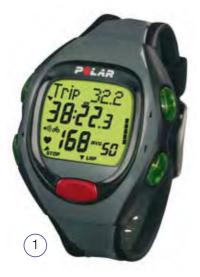

# 1) Polar S120 Heart Rate Monitor

Advanced features help to guide and assess effectiveness of training. The Exercise Set feature allows favorite workouts to be programmed and started at the push of a button.

Includes - Backlight, HR Based target zones, Uplink from PC

Order code POL-902841