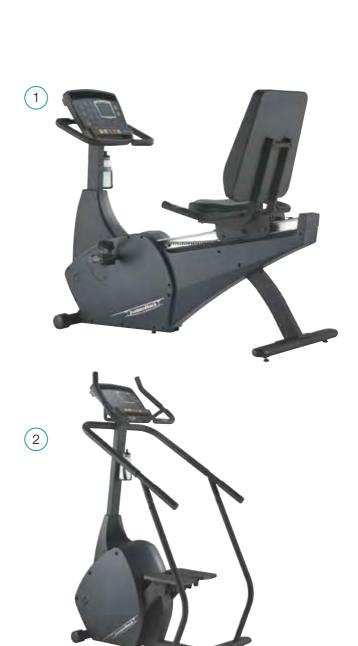

### 1) Diamondback Recumbent Bike

#### 800Rb

The 800Rb has an upgraded console which includes 16 levels of resistance, with 2 interactive heart rate programmes. The oversized console features super bright LED indicators, upgraded data window readouts, plus on the fly program and resistance adjustment.

#### 1150Rb

The 1150Rb features a complete redesign of the console with alpha-numeric display, scrolling read out, plus 4 window data presentation.

More key features: Improved control over workout intensity and heart rate control with our Polar compatible heart rate chest strap included, plus 8 pre-set and 'save' functions! Combined with all our other advanced features the 1150Rb will help you reach your fitness goals effectively and comfortably.

#### Order codes

**DB-800Rb** light/medium use **DB-1150Rb** heavy use

# (2) Diamondback Stepper

#### 600ES

Constant heart rate quick start programme for faster, more effective workouts, an advanced electronically controlled braking system with 16 levels of resistance intensity and a bright, easy-to-read console.

#### 1100ES

From the Hand-Pulse and Chest Transmitter heart rate control system, which precisely monitors the heart rate zone to ensure safety ranges, to the METs programme which automatically adjusts the resistance to ensure control of metabolic rate, the range of features are astounding. Intended for heavy institutional use.

#### Order codes

**DB-600ES** light/medium use **DB-1100ES** heavy use