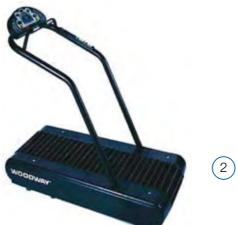

# 1 Woodway ProLift 360

Unique pneumatic system provides unweighting up to 160kg, with full  $360^{\circ}$  rotation for the user.

Proven therapeutic and sports conditioning application which combines the Pneumex lift system with the versatility of the Woodway treadmill.

 Maximum height
 2.9m

 Minimum height
 2.4m

 Weight capacity
 Up to 160kg

 Pneuvest harness sizes
 x-small
 18" - 22"

 small
 22" - 32"

 medium
 32" - 44"

 large
 44" - 57"

 x-large
 57" - 67"

Order code

ProLift 360 Unweighting system