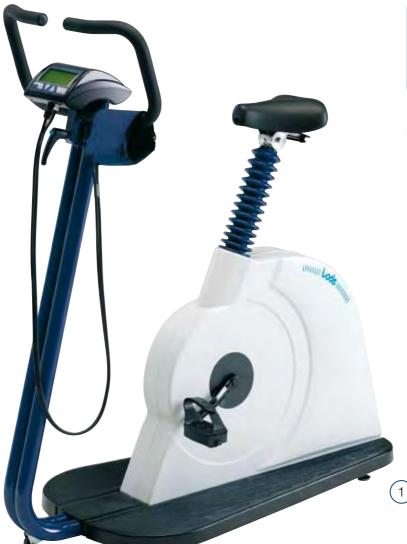

# 1 Lode Angio - Arm Ergometry

Perfectly suited for arm ergometry applications in Sports Medicine, Physiotherapy and Rehabilitation.

Workload of 7-1000 watts allows range of applications and settings. Equipped with both analogue and digital interfaces, can also be supplied with a variety of accessories.

Dimensions 73 x 42 x 54cm

Weight 33kg

Workload Hyperbolic 7-750 watts

Peakload 1000 watts
Rpm independent 30 - 150 rpm
Accuracy < 3%

Order code LOD-917901