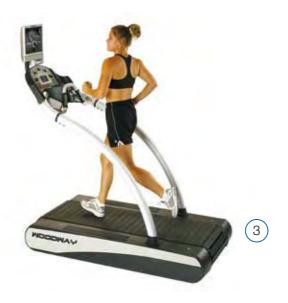

# 2 Woodway Elite Treadmill

Contact heart rate.

Manual (non-motorised) mode.

Elite Controller with 14" full colour LCD touch-screen display. Heart Rate controlled workouts (incline only, speed only or speed and incline combination).

Fourteen pre-programmed workout protocols.

Running surface 157 x 55cm

Speed 0 - 20 km/h, zero start, 0.1 km/h resolution

Elevation 0 - 15% User Capacity 225kg Belt Reverse 0 - 8 km/h

**Options** 

Higher speed range 0 - 24 km/h Higher elevation 0 - 25%

Polar heart rate chest strap Intra-treadmill networking Coaches station software

Order code

Elite Treadmill with 157 x 55cm track