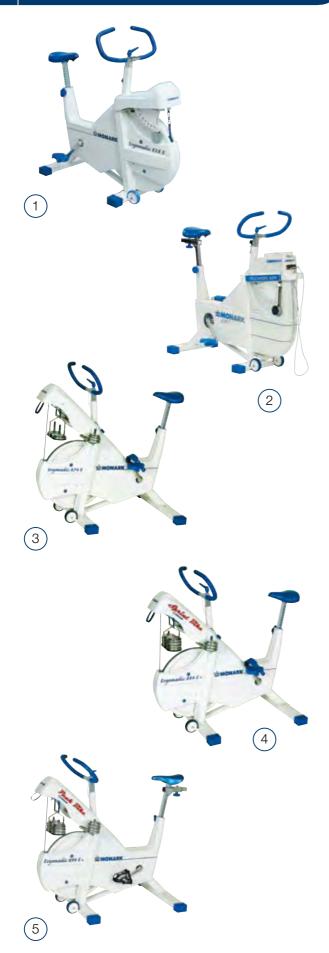

# 1 Monark Pendulum 828E Ergometer

The most widely used ergometer for fitness tests and workouts. Easy to calibrate and just as easy to check when in use. Complete with chest belt and PC software.

Weight 52kg Length 1120mm

Height 890-1130mm (at handlebar) 890-1120mm (at seat)

Width 530mm (handlebar) 460mm (feet)

#### Order code MON-828E

# (2) Monark Ergomedic 839E Ergometer

Precise user-friendly ergometer providing a constant workload independent of pedal speed. Complete with chest belt, PC software and calibration weight.

Features complete reports for fitness tests, pulse training and work tests via ECG or PC.

Weight 56kg Length 1150mm

Height 760-1135mm (at handlebar) 800-1120mm (at seat)

Width 530mm (handlebar) 460mm (feet)

#### Order code MON-839E

# 3 Monark Weight Ergometer 874E

Reliable, easy to use for bike for all types of fitness testing. The patented weight basket system requires no calibration as the precision weights ensure that the workload is correct. Complete with chest belt and PC Software.

Weight 57kg Length 1120mm

Height 890-1130mm (at handlebar) 800-1120mm (at seat)

Width 530mm (handlebar) 460mm (feet)

Supplied with a set of weights 4 x 1kg, 1 x 0.5kg, 4 x 0.1kg

#### Order code MON-874E

# 4 Monark Sprint Ergometer 884E

A specially adapted ergometer for effective training with direct feedback, designed to optimise interval training. Complete with chest belt and PC software. Can also be used as a standard weight ergometer.

Weight 63kg Length 1120mm

Height 890-1130mm (at handlebar) 800-1120mm (at seat)

Width 530mm (handlebar) 670mm (feet)

Supplied with a set of weights 8 x 1kg, 1 x 0.5kg, 4 x 0.1kg

#### Order code MON-884E

# 5 Monark Peak Ergometer 894E

An ergometer designed for anaerobic testing, that also works as a traditional weight ergometer. Features an RPM controlled release of weight basket and test duration of up to 99 minutes. Complete with chest belt and PC software.

Weight 65kg Length 1120mm

Height 890-1130mm (at handlebar) 800-1120mm (at seat)

Width 530mm (handlebar) 670mm (feet)

Supplied with a set of weights 8 x 1kg, 1 x 0.5kg, 4 x 0.1kg

Order code MON-894E

Additional weights can be purchased separately.