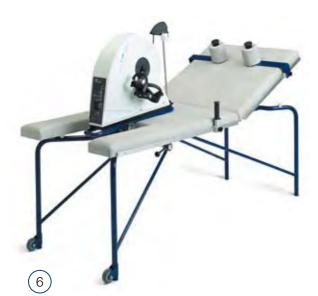

# 6 Lode Angio with Mechanical Cardiac Stress Table

Suitable for ergometry in combination with the Angio.
Mechanically adjustable for seated or supine patient positions.
Perfect for examinations as the Angio folds away when not in use.
Adjustable back support panel, shoulder support and handgrips.
Adjusts up to 180 degrees to suit subject leg length.

Dimensions 207 x 92 x 76cm

Angle adjustment of back panel 0 – 33 degrees

Adjustability range of leg length 40cm

Order code LOD-924900