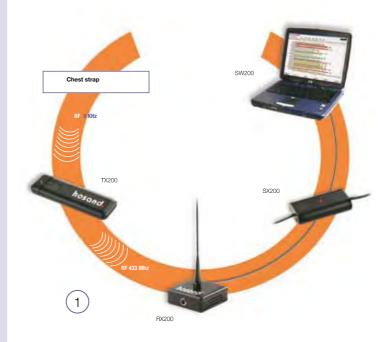

#### 1 Hosand TM200 Telemetry Heart Rate Monitoring System

The HOSAND TM200 system is an indispensable work tool for coaches, fitness trainers and anyone needing to monitor the heart rate of athletes during training. The system can monitor up to 32 subjects simultaneously with great precision and no delay.

Subjects are monitored in real time, allowing complete freedom of movement unimpeded by links to machines or other devices. The system allows prompt analysis of heart rate through various stages of physical activity.

The transmitter intercepts the heart rate picked up by the chest strap and sends the data in real time to the receiver, they are then conveyed via the synchronisation box to the computer, where they are processed, organised and efficiently displayed by the SW200 software.

The TM200 system is easy to use and provides on-the-spot, easily interpreted analyses. A unique tool and invaluable aid in training programmes, physiotherapy and rehabilitation.

The HOSAND TM200 system comprises - standard heart rate chest strap, TX200 transmitter and sweat shirt with pocket for transmitter for each user, together with RX200 receiver, SX200 synchronisation box, SW200 software and system case.