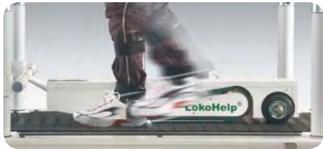

# 3 Woodway HELP System

The new LokoHelp system is specifically designed for rehabilitation purposes. The system allows controlled training intervals, more frequent treatments and therefore accelerated therapy results. The patented WOODWAY slat-belt technology guarantees a non-slip drive mechanism and an optimal shock-absorbing running surface that absorbs 90% of the shock at the point of impact and allows for less stress on the ligaments, tendons, and joints.