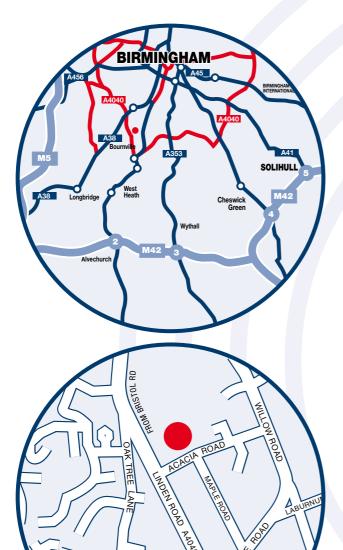

#### How to find us

#### Via M6

Junction 6
A38 South to Selly Oak
A4040 (Oak Tree Lane/Linden Road)
3rd left into Acacia Road
1st left into Sandpits

#### Via M42

Junction 2
A441 to Cotteridge
A4040 past Cadbury World
2nd right into Acacia Road
1st left into Sandpits

#### Via M5

Junction 4
A38 to Birmingham
Right at Bournville Police Station
1st left into Woodbrooke Road
Left at T-Junction onto A4040
1st right into Acacia Road
1st left into Sandpits

#### **Cranlea & Company**

The Sandpits, Acacia Road Bournville, Birmingham B30 2AH

Telephone

+44(0)121 472 0361

Fax

+44(0)121 472 6262

Emai

info@cranlea.co.uk