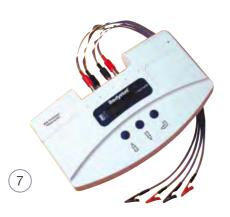

# **MALTRON**

# 1 Maltron Bio-scan Analysers

Practical, non-invasive, non-intrusive, highly accurate diagnostic monitoring system for assessing nutritional and clinical status. Measure the flow of electrical signals as they pass through fat, lean tissue and water, each resisting the flow of electrical signals at different rates giving a highly reliable and accurate measure of the amounts of each of these components.