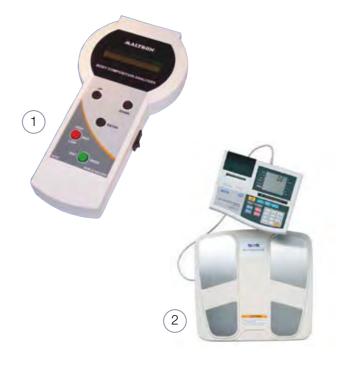

# **MALTRON**

# 1 Maltron Bio-scan Analysers

Practical, non-invasive, non-intrusive, highly accurate diagnostic monitoring system for assessing nutritional and clinical status. Measure the flow of electrical signals as they pass through fat, lean tissue and water, each resisting the flow of electrical signals at different rates giving a highly reliable and accurate measure of the amounts of each of these components.

#### Order codes

**BF900** Features Body Fat %, Target Fat %(min/max), Basel

Metabolic Rate (BMR) and Body Impedance.

**BF906** Extra features include, Body Mass Index (BMI), Body Fat Weight, Target Weight, Lean Weight, Lean %,

Water % and Target Water (min/max).

BF907 Extra features include, Energy Expenditure (daily/weekly)