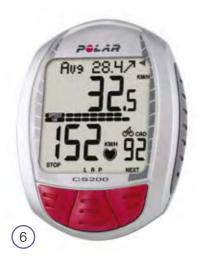

#### 6 Polar CS200 Heart Rate Monitor

Wireless computer that gives all cycling speed and distance information, heart rate data and the ability to link to a PC.

Order codes POL-90025638
POL-90025650 with cadence