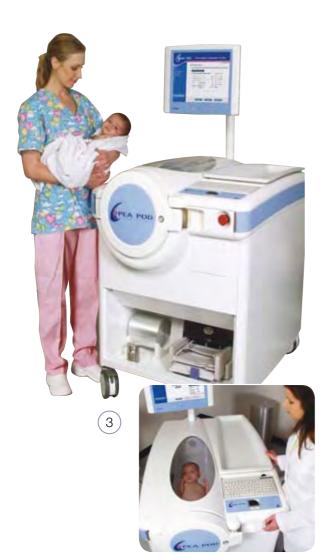

body measurement principle as hydrostatic weighing.

High level of accuracy, ease-of-use and fast test time, has made the BodPod the method of choice for measuring body composition. Its reliability has been proven in the field by leading universities, sports teams, fitness clubs, military organisations and weight management centres. In fact, no other body composition measurement system can claim the combination of accuracy, safety, and speed that can only be found in the BodPod.

- BodPod chamber with dual ability to measure lung volume or use predicted values
- Dedicated computer system with data management capability
- Digital scale with computer interface
- Physical calibration standards

#### Order code BodPod Research





# call today 0121 472 0361

# or e-mail info@cranlea.co.uk





# 2 BodPod ST Body Composition System

Based on the same principle as underwater weighing, this is the accepted gold standard for measuring body composition.

The only device of its type in the world, the BodPod uses a patented air displacement technology to provide highly accurate results more quickly and easily than underwater weighing.

Integrate into diet and exercise programs to provide valuable feedback and motivation.

- Proven accuracy using whole body density
- Fast (less than five minutes)
- Easy and comfortable
- Self-test capability

The spacious interior accommodates a wide variety of shapes and sizes.

Routinely used to measure the body composition of university and professional athletes.

Complete analysis, including printed results, takes less than five minutes

Simple pr