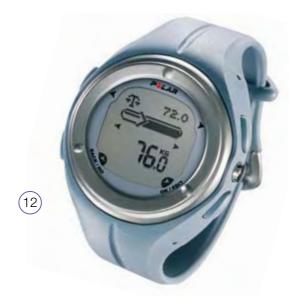

### (5) Polar F6 Heart Rate Monitor

Excellent exercise motivator.

Includes - Polar OwnCal, Polar OwnZone, Polar OwnCode.

Order codes

POL-90023350 Black

POL-90023329 Blue

POL-90026065 Beige