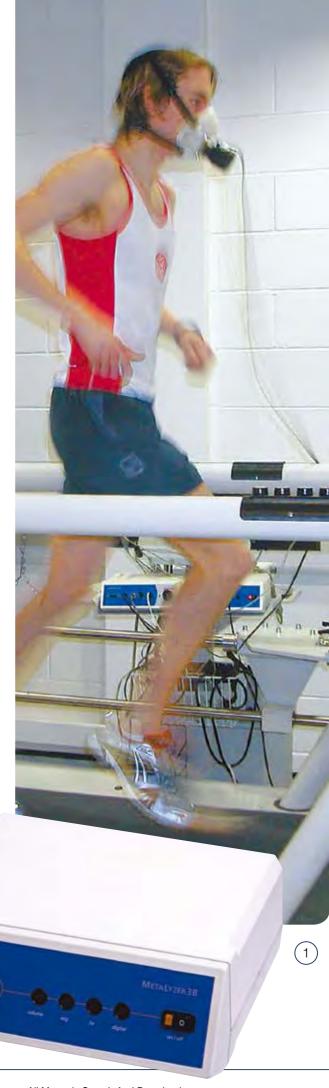

yzer including Spirometry, Pulse Oximetry, Motion tolerant NiBP, Nutritional Assessment and Non-Invasive Cardiac Output.

The MetaLyzer can also be supplied with the latest SmartCart trolley, fully set-up PC workstation package with dual screen monitors, Automatic Gas Calibrator and a complete 12 lead ECG system.

#### Order codes

COR-720-09-016 Spirometry software module

COR-720-09-018 Nutritional assessment software module

COR-720-09-17 Non invasive cardiac output software module

COR-010-01-996 Automatic gas calibrator

COR-010-01-994 Calibration kit basic

COR-010-01-993 Calibration kit full

COR-720-09-017 Cortex zone trainer

COR-670-01-003 3 Channel monitoring ECG (ML3B)

COR-630-01-001 Treadmill connection cable 5m (Woodway)

COR-610-01-003 Ergometer connection cable 3m (Lode)



# CORTEX

# call today **0121 472 0361** or e-mail **info@cranlea.co.uk**

# (4) Cortex Statera

Unlike classical stress testing which requires maximal patient effort to calculate useful results, Statera calculates patient risk using linear regression analysis. This means that significant patient risk data can be obtained using a shorter, less stressful test for the patient.

The Statera test system can be combined with a fully integrated 12-lead ECG stress test and also be interfaced to other peripheral devices (e.g. Blood Pressure)

#### Order codes

COR-720-01-990 MetaLyzer 3B Statera system
COR-720-01-993 MetaMax 3B Statera system

# ig(5ig) Cortex CardioLyzer Ultra

An easy to use, PC based 12 channel ECG with interpretation and stress test capability allowing ECG signals to be reco