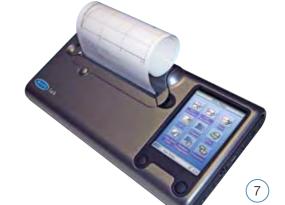

# call today **0121 472 0361** or e-mail **info@cranlea.co.uk**

# 2 Lode Excalibur Sport

The newly designed Excalibur Sport ergometer meets the latest requirements of modern sports medicine and research. Since athletes are becoming more powerful and testing now more advanced than ever, this ergometer has been developed for extreme workloads up to 2500 watt.

#### Workload control

The peak load of 1500 - 2500 watt can be maintained for a maximum of 6 minutes.

The standard external control unit allows the workload to be controlled in various modes -

- Isokinetic (fixed rpm)
- Hyperbolic (rpm independent)
- Linear (rpm dependent)
- Torque (fixed torque)
- Heart rate (fixed heart rate optional)

#### **Adjustability**

Versatile positioning of the test subject with increased adjustability of the handlebar and saddle -

- Handlebar can be adjusted both horizontally and vertically
- Saddle has horizontal, vertical and angle adjustment

The height of both the handlebar and saddle can be positioned by Lode's unique one-touch adjustment handle. In addition, it is now possible to read out the most important parameters of the seating position of the test subject on the

Order code LOD-925900

display of the control unit.