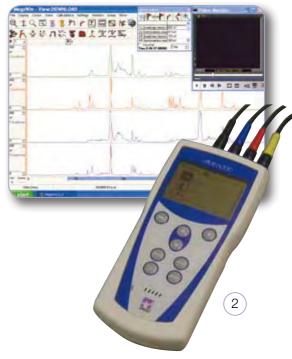

# (1) Lode Pedal Force Measurement

The Excalibur Sport Pedal Force Measurement system allows continuous registration of forces exerted on left and right crank with specific reports and analysis.

Numeric data such as peak values, averages, absolute maximum, angle, total efficiency, rpm and left/right ratio are registered and saved.

Export to statistical programmes with the optional LEM Export Module.

Protocols can be programmed based on time intervals (maximum 60 minutes) enabling continuous registration of pedal force.

LEM software is included as standard.

#### Order code LOD-925909