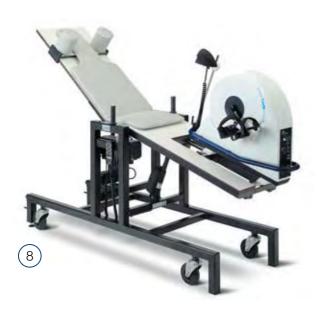

# 8 Lode Angio Nuclear Imaging Table

Various back and leg support adjustments and the movement range of the Angio ergometer give optimal patient comfort. Design stability and construction make it comfortable to use for both the test subject and the operator.

LOD-927900

Can be easily combined with a variety of measuring methods; ECG recordings, ultrasound scanning and nuclear examinations. The back support of the table is permeable to X-rays.

Dimensions 204 x 60 x 85cm

Power consumption 200VA Weight 105kg

Material trespa (permeable to X-rays)

Order code LOD-907900