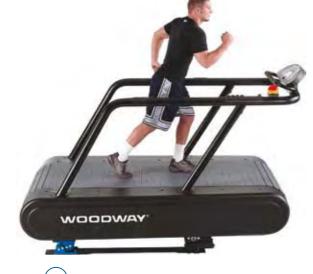

# **WOODWAY**

• Treadmill shown with optional parallel bar handrails

3)

# 1 Woodway PPS Treadmill

The basic PPS facilitates virtually every application in the area of motor activation and performance diagnostics.

Perfect for use in rehabilitation, physical therapy, orthopaedics, and sports medicine.

PPS55 models feature 20 km/h speed and 20% elevation.

#### **Options**

Higher speed and elevation (25km/h / 25%) Parallel bar handrails with spring technology and simple button control to adjust the side rail height

(Option available for all PPS and LOKO models)

Touch-screen programmable controller

Dual elevation system for downhill protocols

Arm supports or combined arm and under arm supports

#### Order code

PPS 43Med PPS 55Med PPS 70Med Treadmill with 157 x 43cm track Treadmill with 157 x 55cm track Treadmill with 157 x 70cm track