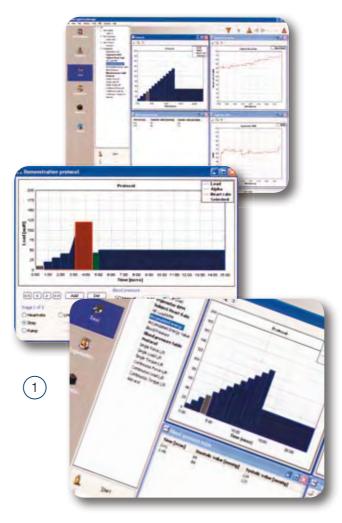

#### Lode Ergometry Manager (LEM)

Windows based software package for controlling Lode ergometers and monitoring test subject parameters.

Software enables operator to create protocols, control ergometers, visualise, print, save and analyse ergometry data.

Programme also provides a patient database.

Test and train in various rehabilitation settings, sports medicine, physiotherapy and research environments.

Order codes

LOD-928902 LEM PC bike control LOD-928903 LEM Multi bike control

(1 PC controls up to 16 ergometers)

LOD-928908 LEM Export module LOD-928909 LEM Astrand test module