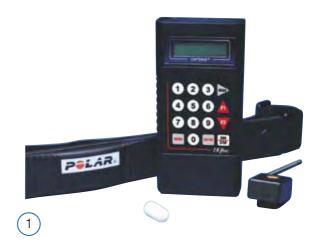

### Lode Angio (Arm) Ergometer

"We have found the equipment to be robust, reliable and, though simple in its design, very well engineered."

Mr Paul Smith University of Greenwich

# 1 Lode Angio - Arm Ergometry

Perfectly suited for arm ergometry applications in Sports Medicine, Physiotherapy and Rehabilitation.

Workload of 7-1000 watts allows range of applications and settings. Equipped with both analogue and digital interfaces, can also be supplied with a variety of accessories.

Dimensions 73 x 42 x 54cm

Weight 33kg

Workload Hyperbolic 7-750 watts

Peakload 1000 watts
Rpm independent 30 - 150 rpm
Accuracy < 3%

Order code LOD-917901