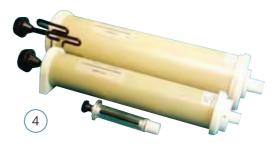

# 4 Lode Angio with Automatic Stand

Free-standing mount, including handgrips, gives optimal flexibility and adjustability.

Electrically adjustable height for ease of use, over a range of 140cm - suitable for arm ergometry, leg ergometry and testing wheelchair subjects.

Optional reclining chair with electrically variable positioning and adjustable backrest offers a wide range of ergometry testing.

#### Order codes

**LOD-917904** Lode Angio with automatic stand

LOD-917813 Electrically adjustable chair for automatic stand