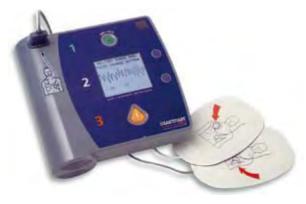

# (2) Heartstart FR2 Defibrillator

Provides emergency first responders with an effective means to treat patients in sudden cardiac arrest.

Lightweight, durable and easy-to-use automated defibrillator that allows the user to deliver lifesaving therapy on scene immediately. Patented SMART Biphasic waveform is the most patient friendly technology available today.

# Order codes

M3841A Heartstart defribrillator

M3840A Heartstart defribrillator with ECG display