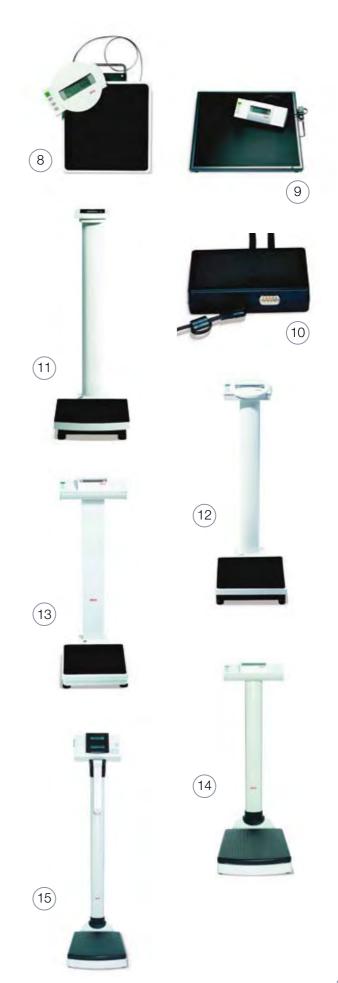

# ig(8ig) Seca Digital Floor Scale

Electronic personal scale with cable link remote display, BMI and limit value function.

Capacity 200kg Graduations 100g <150kg> 200g (Medical version 160kg / 200g)

**Order codes** 

# 9) Seca Digital Platform Floor Scale

Scale for heavy subjects with large step-on platform and cable link remote display.

Capacity 360kg Graduations 100g

(Medical version 300kg / 100g <200kg> 200g)

Order codes

# (10) Seca RS232 Adaptor Kit

RS232 adaptor kit for transmitting data to a the serial interface of a PC or printer. Suitable for models: 701, 797, 780, 882, 767, 634, 635

Order code SEC-460

# (11) Seca Digital Column Scale

Electronic personal scale with energy saving technology.

Capacity 200kg Graduations 100g

Order code SEC-780

# (12) Seca Digital Column Scale with BMI

Electronic column scale with BMI function.

Capacity 160kg Graduations 200g

Order codes

SEC-797 Digital Column Scale with BMI (Medical version class III)

SEC-220 Height measuring rod

# (13) Seca Digital Column Scale with BMI

Electronic column scale with LC display, BMI function  $\&\,50g$  graduation.

Capacity 200kg Graduations 50g <150kg> 100g

Order codes

SEC-767 Scale with BMI

SEC-701 Scale with BMI (Medical version class III)

# (14) Seca High Capacity Digital Column Scale with BMI

High capacity and stable electronic column scale with BMI function. Capacity 250kg Graduations 100g

Order codes

SEC-703 Scale with BMI

SEC-704 Scale with BMI (Medical version class III)

# (15) Seca Digital Weighing and Measuring Station with Automatic BMI

Determine weight, height and BMI in one step, with two displays.

Capacity 250kg Graduations 50g (Medical version 100g)

Order codes

SEC-763 Digital Column Scale with height and BMI