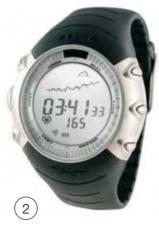

# (5) Polar S625x Heart Rate Monitor

All heart rate and running data available on your wrist for a mobile performance lab.

Includes - Polar MobileLink and optional IR Interface for RS232 & USB

Order code POL-90023849