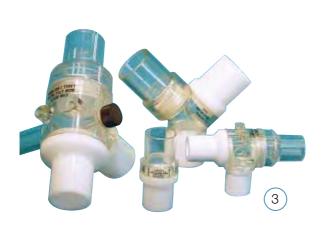

#### 1 Hosand TM200 Telemetry Heart Rate Monitoring System

The HOSAND TM200 system is an indispensable work tool for coaches, fitness trainers and anyone needing to monitor the heart rate of athletes during training. The system can monitor up to 32 subjects simultaneously with great precision and no delay.

Subjects are monitored in real time, allowing complete freedom of movement unimpeded by links to machines or other devices. The system allows prompt analysis of heart rate through various stages of physical activity.

The transmitter intercepts the heart rate picked up by the chest strap and sends the data in real time to the receiver, they are then conveyed via the synchronisation box to the computer, where they are processed, organised and efficiently displayed by the SW200 software.

The TM200 system is easy to use and provides on-the-spot, easily interpreted analyses. A unique tool and invaluable aid in training programmes, physiotherapy and rehabilitation.

The HOSAND TM200 system comprises - standard heart rate chest strap, TX200 transmitter and sweat shirt with pocket for transmitter for each user, together with RX200 receiver, SX200 synchronisation box, SW200 software and system case.

#### **Order codes**

TM200-6 6 user TM200-12 12 user TM200-18 18 user TM200-24 24 user TM200-30 30 user

**T5D521** Heart rate monitor, transmitter and belt

TMRX200 Receiver with antenna TMTX200 Transmitter unit