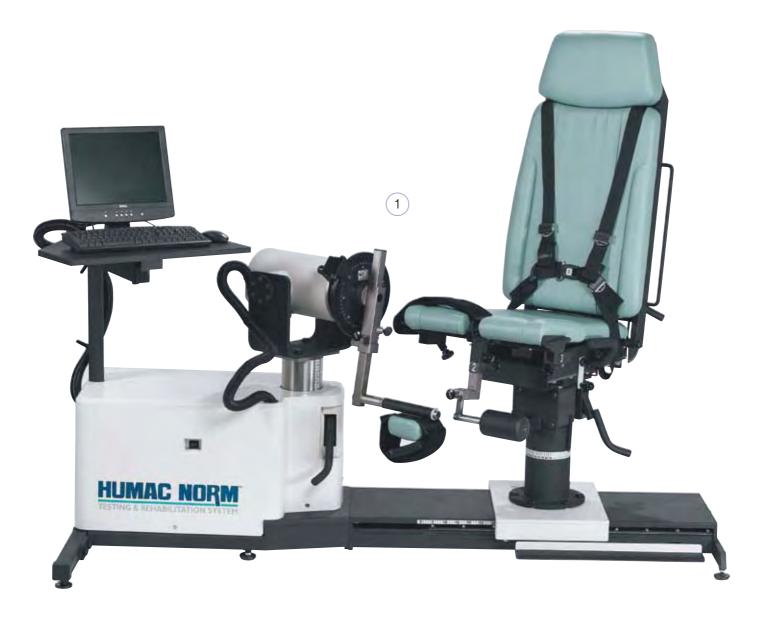

Power consumption 200VA Weight 105kg

Material trespa (permeable to X-rays)

Order code LOD-907900

# Loca

#### **System Options**

Programmable control unit

# 1 Lode Corival

Modern ergometer with an ergonomic, stable design and new operation methods for ease of use.

Simplified keyboard with 3 button access to full menu functions. Adjustable display parameters with five pre-programmed languages to suit individual requirements.

Extended load range of 7–1000 watt for a variety of applications.

Dimensions 115 x 60 x 114cm

Weight 56kg Power consumption 130 VA

Workload range Hyperbolic 7-750 watt

Linear 7-750 watt Increments 1 watt Peak Load 1000 watt

Workload accuracy 7 - 100 watt ± 3W

100 - 500 watt < 3% 500 - 1000 watt < 5% Order codes

**LOD-906900** Lode Corival ergometer 1000 watt

LOD-929900 Lode Corival recumbant
LOD-906905 Lode Corival nuclear design