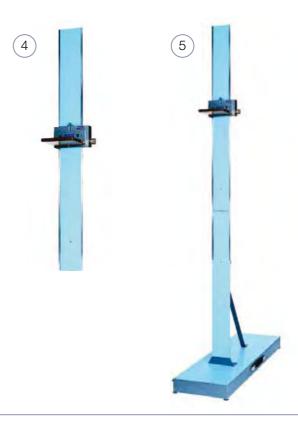

# (4) Harpenden Stadiometer

Harpenden Stadiometer with standard/VR high speed counter is a counter recording instrument with an effortless counter balanced movement. It is available with either a standard counter or a high speed VR (Veeder-Root) counter.

Range 600 - 2100mm Accuracy 1.0mm

Order codes

**HAR-98.602** Stadiometer with standard counter **HAR-98.602VR** Stadiometer with VR high speed counter

# 5 Harpenden Portable Stadiometer

This instrument has been designed to give all the advantages of the Harpenden Stadiometer in a portable form. It has the same sensitive counter balanced movement and will give accurate and direct readings.

Range 810 – 2060mm Accuracy 1.0mm

Order codes

**HAR-98.603** Stadiometer Portable **HAR-98-608** Stadiometer Pocket