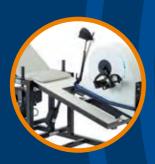

### Lode Angio (Arm) Ergometer

"We have found the equipment to be robust, reliable and, though simple in its design, very well engineered."

Mr Paul Smith University of Greenwich

# 1 Lode Angio - Arm Ergometry

Perfectly suited for arm ergometry applications in Sports Medicine, Physiotherapy and Rehabilitation.

Workload of 7-1000 watts allows range of applications and settings. Equipped with both analogue and digital interfaces, can also be supplied with a variety of accessories.

Dimensions 73 x 42 x 54cm

Weight 33kg

Workload Hyperbolic 7-750 watts

Peakload 1000 watts
Rpm independent 30 - 150 rpm
Accuracy < 3%

Order code LOD-917901