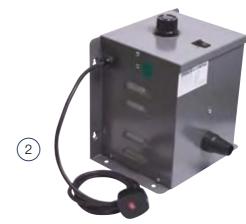

# (2) Lode Angio with Static Wall Mount

Supplied with a wall mounting bracket and handgrips as standard.

#### Order code LOD-917902