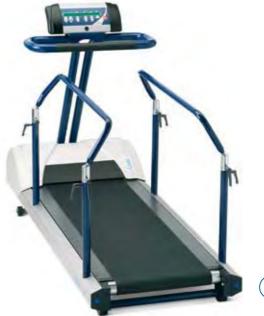

# 2 Woodway Elite Treadmill

Contact heart rate.

Manual (non-motorised) mode.

Elite Controller with 14" full colour LCD touch-screen display. Heart Rate controlled workouts (incline only, speed only or speed and incline combination).

Fourteen pre-programmed workout protocols.

Running surface 157 x 55cm

Speed 0 - 20 km/h, zero start, 0.1 km/h resolution

Elevation 0 - 15% User Capacity 225kg Belt Reverse 0 - 8 km/h

**Options** 

Higher speed range 0 - 24 km/h Higher elevation 0 - 25%

Polar heart rate chest strap Intra-treadmill networking Coaches station software

Order code

Elite Treadmill with 157 x 55cm track