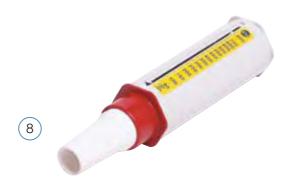

# 8 Lode Angio Nuclear Imaging Table

Various back and leg support adjustments and the movement range of the Angio ergometer give optimal patient comfort. Design stability and construction make it comfortable to use for both the test subject and the operator.

LOD-927900

Can be easily combined with a variety of measuring methods; ECG recordings, ultrasound scanning and nuclear examinations. The back support of the table is permeable to X-rays.

Dimensions 204 x 60 x 85cm

Power consumption 200VA Weight 105kg

Material trespa (permeable to X-rays)

Order code LOD-907900