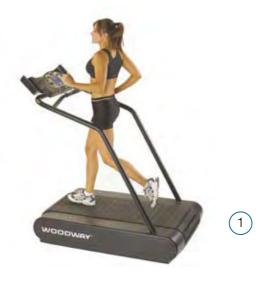

### 5 Woodway ELG Treadmill

The ELG range is the preferred choice for top sports research laboratories worldwide.

Features -

100% accuracy Even under extreme loads the

non-slip, tooth belt driven surface guarantees exact measurements.

No overheating The flexible surface runs on 200 ball bearings.

Model options with track widths ranging from 55 - 90cm.

All models have infinite speed adjustment up to 40 km/h with elevation of 30% on the ELG and 25% on the XELG.
All models supplied with in-built safety measures - emergency cut off switches and overhead stop system.

#### **Options**

Downhill inclination 30% maximum
Frame for mounting overhead stop system
Wheel-chair clamp
Pit-installation

#### Order codes

 ELG 55
 Treadmill with 201 x 55cm track

 ELG 70
 Treadmill with 201 x 70cm track

 ELG 90
 Treadmill with 201 x 90cm track

 XELG 70
 Treadmill with 252 x 70cm track

 XELG 90
 Treadmill with 252 x 90cm track