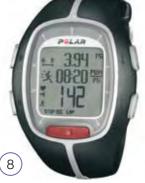

### (4) Polar F5 Heart Rate Monitor

Multifunctional heart rate monitor for fitness, general exercise and walking.

Includes - Polar OwnCal and SelfWalk test

Order code POL-90026151