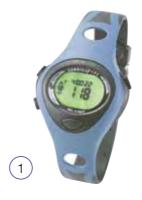

# (1) Cardiosport GO15 Heart Rate Monitor

Compact watch design with stylish, wrap-around, colour coordinated strap. There is a single button for switching heart rate ON and OFF.

Includes - Time of Day, Heart rate wave display, Exercise time and Target Zone.

Order code CAR GO15