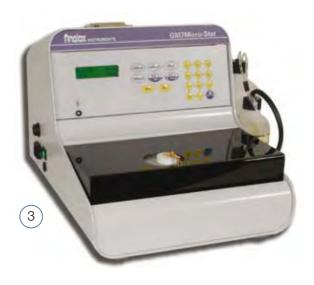

#### 1 Hosand TM200 Telemetry Heart Rate Monitoring System

The HOSAND TM200 system is an indispensable work tool for coaches, fitness trainers and anyone needing to monitor the heart rate of athletes during training. The system can monitor up to 32 subjects simultaneously with great precision and no delay.

Subjects are monitored in real time, allowing complete freedom of movement unimpeded by links to machines or other devices. The system allows prompt analysis of heart rate through various stages of physical activity.

The transmitter intercepts the heart rate picked up by the chest strap and sends the data in real time to the receiver, they are then conveyed via the synchronisation box to the computer, where they are processed, organised and efficiently displayed by the SW200 software.

The TM200 system is easy to use and provides on-the-spot, easily interpreted analyses. A unique tool and invaluable aid in training programmes, physiotherapy and rehabilitation.

The HOSAND TM200 system comprises - standard heart rate chest strap, TX200 transmitter and sweat shirt with pocket for transmitter for each user, together with RX200 receiver, SX200 synchronisation box, SW200 software and system case.

#### **Order codes**

TM200-6 6 user TM200-12 12 user TM200-18 18 user TM200-24 24 user TM200-30 30 user

**T5D521** Heart rate monitor, transmitter and belt

TMRX200 Receiver with antenna TMTX200 Transmitter unit