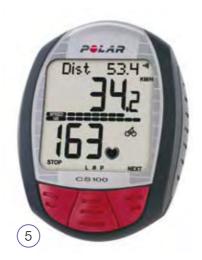

#### (5) Polar CS100 Heart Rate Monitor

Combines all the features of a high end cycle computer with a fully functional heart rate monitor. Includes AutoStart, Autostop & Autolap

Order codes POL-90025609
POL-90025623 without heart transmitter