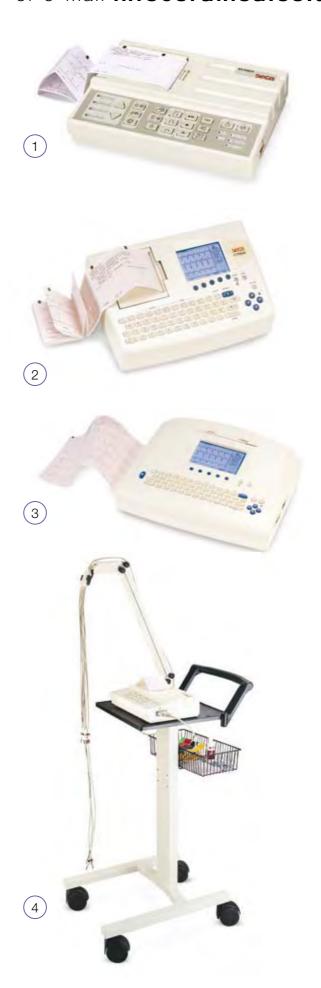

# 1 Seca CT3000 ECG

Intelligent 3 channel ECG with interpretive programme. Auto-start button automatically produces ECG traces complete with rhythm strip, measurements and interpretation.

Mains and battery operation. Battery recharges automatically providing 4 hours of continuous operation when fully charged. Filters for baseline, electrical and muscle tremor interference provide clear traces.

Copy button for extra ECG printouts.

Manual button provides real time print outs.

Paper tray accommodates z-fold or roll paper.

12 simultaneously acquired ECG traces printed on 90mm paper eliminates trace overlap.

Supplied complete with mains cable, patient cable, pack of z-fold paper, 500 disposable electrodes and alligator clips.

#### Order codes

CT3000b Basic ECG machine
CT3000i Basic ECG machine
Measurement ECG machine
Interpretive ECG machine

### (2) Seca CT8000i Interpretive

Stand alone use and PC connectivity for paperless ECG options. 3 channel interpretive ECG, LCD screen and alpha-numeric keyboard. Internal memory for up to 45 stored ECG records.

Paperless ECG option-download and electronically store ECG traces inside individual patients' records via RS232 port.

Adult and paediatric interpretive software.

Easy-to-use one touch button operation.

Automatic Rhythm Strip and advanced filters (SSF and SBS) for clear traces.

Mains and rechargeable battery operation.

Supplied complete with mains cable, patient cable, pack of z-fold paper, 500 disposable electrodes and alligator clips.

#### Order code CT8000i

# 3 Seca CT8000p Interpretive A4 Presentation

12 channel interpretive ECG, LCD screen and alpha-numeric keyboard.

Easy selection of traces from 12 x 1, 6 x 2 or the popular

4 x 3 plus Rhythm Strip one page report.

High quality digital filters for clear traces.

Internal memory for up to 45 ECG records.

All parameters including filters are easily programmed through the on-screen menu for a one touch ECG.

Can upgrade to spirometry, stress test & thrombosis indication.

Adult and Paediatric interpretive software.

On-screen lead test and lead-off indication.

Mains and rechargeable battery operation.

Supplied complete with mains cable, patient cable, pack of z-fold paper, 500 disposable electrodes and alligator clips.

#### Order code CT8000p

# 4 Seca CT500 ECG Trolley

Dedicated for use with the Seca CT3000 and CT8000 ranges of ECG machines.

Features a spring loaded arm for control of patient cable and storage basket for electrodes and paper.

Order code CT500