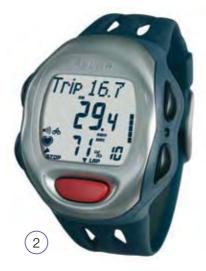

### 2 Polar S210 Heart Rate Monitor

Can be programmed to store training parameters (TZ, timers, recovery) of up to five workouts.

Includes - OwnCode, Predicted HR max.

Order code POL-902451 NOT ILLUSTRATED