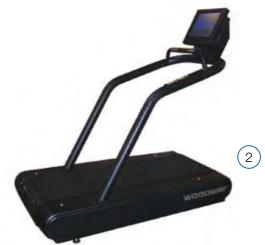

# 2 Woodway Elite Treadmill

Contact heart rate.

Manual (non-motorised) mode.

Elite Controller with 14" full colour LCD touch-screen display. Heart Rate controlled workouts (incline only, speed only or speed and incline combination).

Fourteen pre-programmed workout protocols.

Running surface 157 x 55cm

Speed 0 - 20 km/h, zero start, 0.1 km/h resolution

Elevation 0 - 15% User Capacity 225kg Belt Reverse 0 - 8 km/h

**Options** 

Higher speed range 0 - 24 km/h Higher elevation 0 - 25%

Polar heart rate chest strap Intra-treadmill networking Coaches station software

Order code

Elite Treadmill with 157 x 55cm track