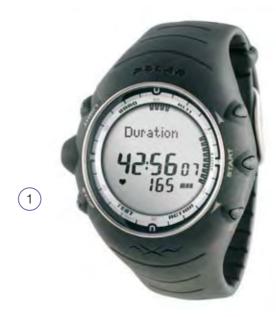

# 1) Polar S120 Heart Rate Monitor

Advanced features help to guide and assess effectiveness of training. The Exercise Set feature allows favorite workouts to be programmed and started at the push of a button.

Includes - Backlight, HR Based target zones, Uplink from PC

Order code POL-902841