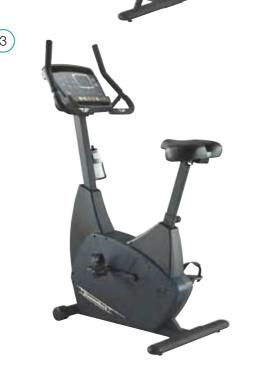

### 3 Diamondback Upright Cycle

#### 800Ub

The 800Ub features an upgraded console which includes 16 levels of resistance, with 2 interactive heart rate programmes. The oversized console features super bright LED indicators, upgraded data window readouts, plus on the fly program and resistance adjustment.

#### 1150Ub

The 1150Ub's improvements go far beyond look and feel. If you demand light institutional quality equipment for your home gym, nothing will beat the merits found with the 1150Ub. The 1150Ub features a complete redesign of the console with alpha-numeric display, scrolling read out, plus 4 window data presentation.

1150Ub feature upgrades - Improved control over workout intensity and HR control with our Polar heart rate chest strap included, plus 8 pre-set and 'save' functions.

#### **Order codes**

**DB-800Ub** light/medium use **DB-1150Ub** heavy use