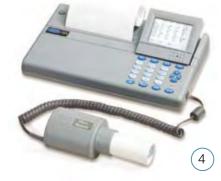

# call today **0121 472 0361** or e-mail **info@cranlea.co.uk**

# 2 Lode Excalibur Sport

The newly designed Excalibur Sport ergometer meets the latest requirements of modern sports medicine and research. Since athletes are becoming more powerful and testing now more advanced than ever, this ergometer has been developed for extreme workloads up to 2500 watt.

#### Workload control

The peak load of 1500 - 2500 watt can be maintained for a maximum of 6 minutes.

The standard external control unit allows the workload to be controlled in various modes -

- Isokinetic (fixed rpm)
- Hyperbolic (rpm independent)
- Linear (rpm dependent)
- Torque (fixed torque)
- Heart rate (fixed heart rate optional)

#### **Adjustability**

Versatile positioning of the test subject with increased adjustability of the handlebar and saddle -

- Handlebar can be adjusted both horizontally and vertically
- Saddle has horizontal, vertical and angle adjustment

The height of both the handlebar and saddle can be positioned by Lode's unique one-touch adjustment handle. In addition, it is now possible to read out the most important parameters of the seating position of the test subject on the

Order code LOD-925900

display of the control unit.