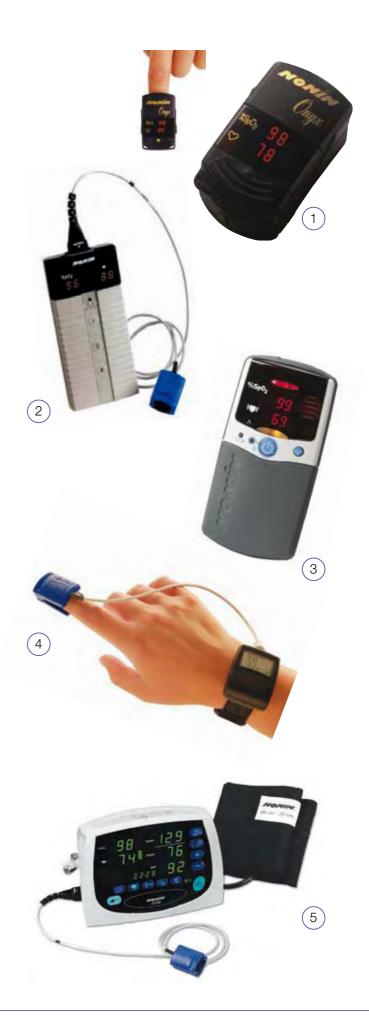

# **NONIN 9500 Onyx Digital Finger Pulse Oximeter**

Easy to Use Automatic switch On/Off when finger

is inserted

Reliable Trusted by Clinicians Worldwide Durable Even in the toughest environments No routine calibration required Accurate Cost Effective Self contained unit

no additional sensors needed Compact Small enough to carry at all times 18 hours continuous use or approx. Efficient

1600 spot checks

Order code NON-9500

# **NONIN 8500 Series Hand Held Digital Oximeters**

3 Button operation and bright LED display

Indication of pulse quality

Proven NONIN digital pulse Reliable

oximetry technology

Extremely tough Durable

280g with 6 x AA batteries Weiaht Works with all NONIN sensors Compatible

#### Order codes

Hand Held Pulse Oximeter NON-8500 NON-8500E Additional ear sensor NON-8000AA-1 Additional finger sensor NON-8500L Finger sensor with 3 metre cable

# NONIN 2500 PalmSat **Digital Pulse Oximeter**

Easy to use 2 Button operation and bright LED

display Indication of pulse quality Rubber unit with built in bumper

Flexible AA & rechargeable batteries, or AC power Powerful

72 hours memory for data storage

Weight 210g with alkaline batteries Works with all NONIN purelight sensors Compatible

**Order codes** 

Compact

NON-2500 PalmSAT Digital Pulse Oximeter NON-2500C Powered docking stand &

charger with batteries

NON-2500CC Cushioned carry case **NON-8000Q** Additional ear sensor

# **NONIN 3100 Wristox Digital Pulse Oximeter**

Easy to use Simply plug in the system and go Compact Fits comfortably onto patients wrist Weight 25g (without batteries and strap)

**NON-3100** Order code

# **NONIN 2120 Avant** Combined Sp02 and NIBP Monitor

Dual Function Digital SpO2 and digital NIBP monitoring,

adjustable user defined parameters, alarms and inflation pressure, Nurse Call and patient

security functions

Lightweight and durable Compact

Reliable Icons/colour coded display indicates signal status Automated and On-Demand NIBP measurement NEW GOLD STANDARD IN SPO2 & DIGITAL NIBP MONITORING

Order code NON-2120