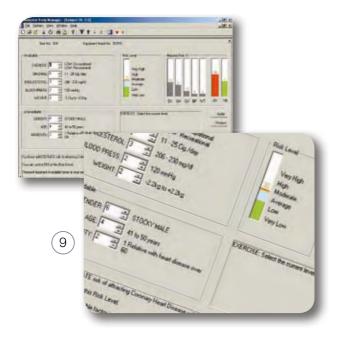

#### Lode Ergometry Manager (LEM)

Windows based software package for controlling Lode ergometers and monitoring test subject parameters.

Software enables operator to create protocols, control ergometers, visualise, print, save and analyse ergometry data.

Programme also provides a patient database.

Test and train in various rehabilitation settings, sports medicine, physiotherapy and research environments.

Order codes

LOD-928902 LEM PC bike control LOD-928903 LEM Multi bike control