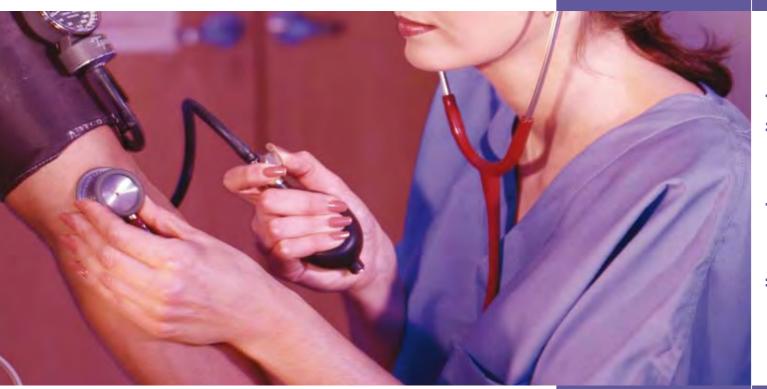

# 1 Accoson Six Inch Wall Aneroid Sphygmomanometers

Large diameter white dial inclined for easy viewing Wall model has swivel mounting bracket. Desk model with convenient carry handle. Stand model with heavy stable base on five castors. Cuff stored behind dial. Supplied with adult Velcro cuff, latex free bulb & coiled tubing. Range 0-300mmHg

#### Order codes

|          | <del></del>                                        |
|----------|----------------------------------------------------|
| COS-0340 | Wall mount with adult bandage coiled tube cuff     |
| COS-0342 | Wall mount with adult Velcro coiled tube cuff      |
| COS-0347 | Wall mount with Large adult bandage coiled tube cu |
| COS-0349 | Wall mount with large adult Velcro coiled tube cut |
| COS-0372 | Wall mount - gauge & bracket only                  |
| COS-0330 | Desk with adult bandage coiled tube cuff           |
| COS-0332 | Desk with adult Velcro coiled tube cuff            |
| COS-0337 | Desk with large adult bandage coiled tube cuff     |
| COS-0339 | Desk with large adult Velcro coiled tube cuff      |
| COS-0375 | Desk - gauge & bracket only                        |
| COS-0360 | Stand with adult bandage straight tube cuff        |
| COS-0362 | Stand with adult Velcro straight tube cuff         |