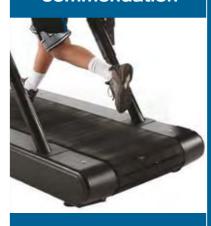

a complete range of products to suit all applications and can assist you in the design and set-up of your laboratories.

# 1 Exeter University

Latest installations include - Multiple Cortex metabolic CPX systems
Excalibur Sport ergometers
Body Composition analysers
Woodway treadmills

# 2 Leeds Metropolitan University

Latest installations include - Woodway ELG treadmills

Woodway ELG treadmills Activity monitors Speedtrap timing systems Multiple Cortex metabolic CPX systems

# (3) Thames Valley University

Full Lab Set-Up including - Cortex metabolic CPX systems
Woodway ELG treadmills
BodPod
Multiple Douglas Bag stations

# 4 Newman College

Latest installations include - Mega EMG system

Mega 3D Motion analysis system

BodPod

Cortex metabolic CPX systems

# customer **commendation**





"Our Woodway treadmills and the service provided with them have not failed us in any way under both research and teaching loads."

Dr. Samantha Fawkner Lecturer in Sport and Exercise Science Heriot-Watt University Edinburgh





### (1) Lode Valiant Treadmill

Smooth acceleration and continuously adjustable in a range of 0.5 - 20 km/h and can be controlled by external equipment. Elevation of 0-25%, perfect for use in cardiology, pulmonary function, physiotherapy and sports medicine.

Running surface 150 x 50cm

Order code LOD-932900

# 2 Lode Valiant Rehab Treadmill

Smooth acceleration and continuously adjustable in a range of 0.1 - 12 km/h.

Can be used with the adjustable side handrails which are adjustable in height (791 - 954mm) and width (440 - 975mm). These features together wit