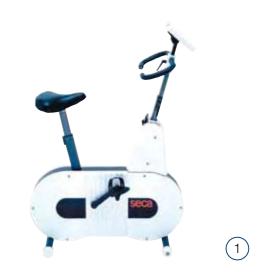

# 1 Seca CT100 Electronic Ergometer

This cycle ergometer derives all the important information from exertion tests without being affected by a subject's speed fluctuations. Starting performance and exertion at time levels can be programmed on an individual basis and can be changed at any time during the exercise test. The Cardiotest 100 can be directly connected to standard ECG equipment.

Order code CT 100