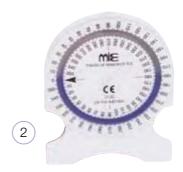

Goniometers

Strength Measurement

(55) > (60) RESPIRATORY MONITORING

Spirometers

Turboaire Challenger

Accessories

(61) > (66) METABOLIC MEASUREMENT

Douglas Bag Systems and Accessories