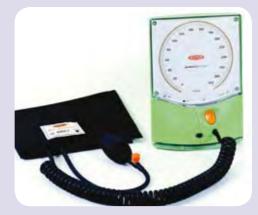

### Lode Angio (Arm) Ergometer

"We have found the equipment to be robust, reliable and, though simple in its design, very well engineered."

Mr Paul Smith University of Greenwich

# 1 Lode Angio - Arm Ergometry

Perfectly suited for arm ergometry applications in Sports Medicine, Physiotherapy and Rehabilitation.

Workload of 7-1000 watts allows range of applications and settings. Equipped with both analogue and digital interfaces, can also be supplied with a variety of accessories.

Dimensions 73 x 42 x 54cm

Weight 33kg

Workload Hyperbolic 7-750 watts

Peakload 1000 watts
Rpm independent 30 - 150 rpm
Accuracy < 3%

Order code LOD-917901