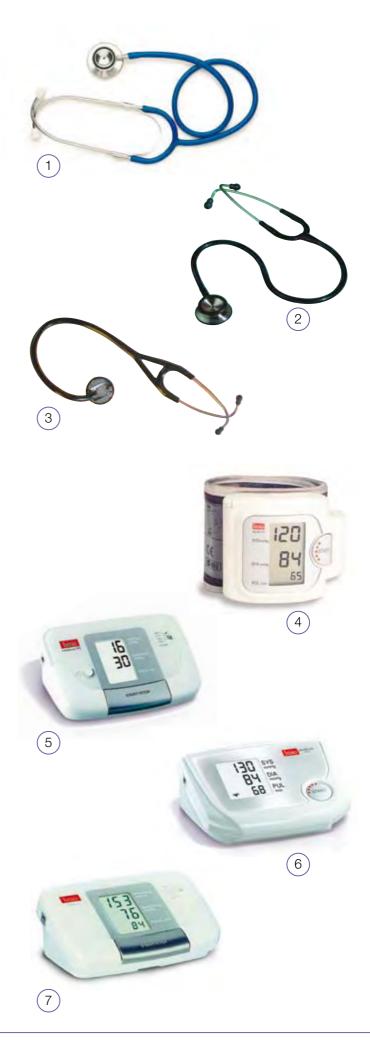

# (1) AW Monoscope AW Duoscope

Single or double sided general use, lightweight alloy chest piece. Adjustable head frame with external spring white plastic ear tips.

Order codes

AW-90.05.000 Monoscope stethoscope AW-90.01.000 Duoscope stethoscope

# $\left(2 ight)$ Littmann Classic II S.E. Stethoscope

The standard of the health care professional worldwide. Incorporates Littmann dual frequency diaphragm, 28 inch tubing with integral adjustable head frame. Also available in teaching, paediatric and infant versions.

# (3) Littmann Cardiology STC Stethoscope

Cardiology grade acoustics in single sided chestpiece. Soft-touch insert greatly improves ergonomics and is said to reduce noise and provide better quality acoustics. Also available in blue or burgundy.

# (4) BoSo Medilife Wrist

State of the art technology. Small wrist mounted BP unit. 30 memory blocks provide 14 day profile. Large three value display. Supplied with storage case, batteries and blood pressure record card.

# (5) BoSo Medicus Smart Complete

Simple, economical digital blood pressure monitor. Semi automatic measurement process. Alternating display of blood pressure and pulse. Irregular heart beat indicator. Auto off facility Over 2000 measurements from one battery. Optional large cuff available. Supplied with carrying case, adult cuff, batteries and record card.

# 6 BoSo Medicus Uno

Simple, reliable and accurate digital BP Unit. Simple one button operation. Memomatic pumping for gentle inflation. Memory of last measurement. Irregular heart beat indication. Large 3 value display. Supplied with carrying case, adult cuff, batteries and record card.

# $\left(7 ight)$ BoSo Medicus Standard

Fully automatic. Single push button operation. Four set inflation levels avoids over inflation. Large 3 value display. Optional memory and PC compatible units available. Supplied with carrying case, adult cuff, batteries and record card.