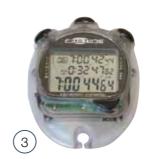

Stopwatches, Timers and Metronomes

**Reaction Timer** 

Pedometers and Activity Monitors

Fitness Testing

85 > 86 Training and Calibration

(87) > (89) Full Product Index

Height 890-1130mm (at handlebar) 890-1120mm (at seat)

Width 530mm (handlebar) 460mm (feet)