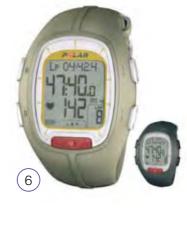

# 1) Polar S120 Heart Rate Monitor

Advanced features help to guide and assess effectiveness of training. The Exercise Set feature allows favorite workouts to be programmed and started at the push of a button.

Includes - Backlight, HR Based target zones, Uplink from PC

Order code POL-902841

### 2 Polar S210 Heart Rate Monitor

Can be programmed to store training parameters (TZ, timers, recovery) of up to five workouts.

Includes - OwnCode, Predicted HR max.

Order code POL-902451 NOT ILLUSTRATED