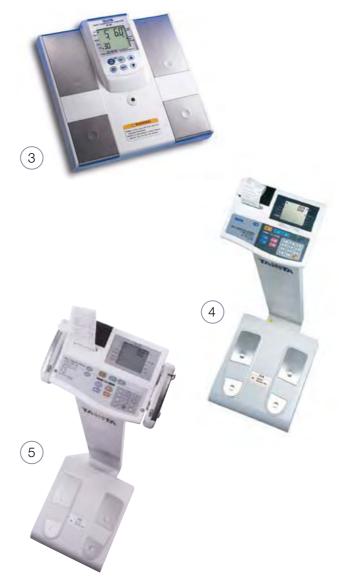

# TANITA

# 2 Tanita 310 Body Fat Analyser

The extra large weight capacity and low-profile scale platform make this model ideal for measuring the elderly or obese. A separate digital display with integrated printer provides complete body composition profile in seconds including: Weight, Body Fat Percentage, Body Fat Mass, Fat Free Mass, Total

Weight Capacity 270kg (36st) Weight Graduation 0.2kg (0.4lb)

Body Water and Basal Metabolic Rate.

Platform Size 400 x 381 x 40mm 4-Point Load Cell

# Order code TBF-310GS