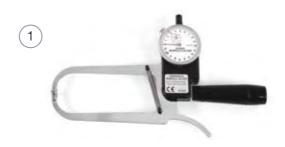

# (1) Harpenden Skinfold Caliper

The Harpenden Skinfold Caliper is one of the most up to date and versatile calipers on the market. Used correctly it will give good service and reliable results for many years.

Range 0 to 50mm Increments 0.2mm

Order code HSK-BI