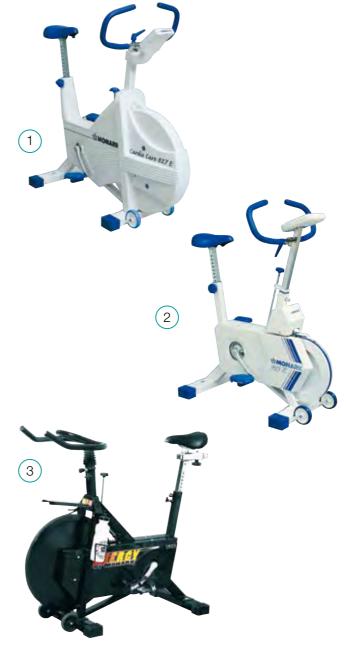

# 1 Monark 827E Cardio Care

Specifically designed for intensive use in institutions and gymnasia.

Electronically measured rpm

Measures heart rate, exercise time, target speed and distance in km/miles per hour.

Order code MON-827E

# (2) Monark 915E Ergo Bike

Rugged, functional and compact the 915E accurately measures heart rate, speed, distance, time and energy consumed.

Makes personal fitness training or home monitoring of prescribed cardiovascular fitness programs simple and enjoyable.

Order code MON-915E

# (3) Monark 736 Energy Bike

Energy Cycling from Monark. Ride with your team of 10 - 20 people. Low impact, intense cardiovascular workout guaranteed to burn calories.

Unique braking system - smooth for gradual resistance changes and can also be used to stop immediately for the rider's convenience and safety.

Order code MON-736