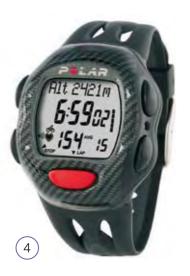

# 6 Polar RS100 Heart Rate Monitor

The RS100 will give you valuable feedback that can help improve fitness.

It combines all heart rate features with a full function stopwatch. Includes - Interval trainer

#### **Order codes**

POL-90025900 Tan POL-90025884 Grey