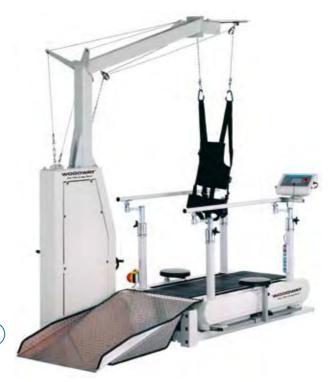

# 2 Woodway LOKO System

Base model for effective Locomotion Therapy on a treadmill. An "open system" that continually develops and integrates the latest advances in research and therapeutic practice. Can integrate other external systems such as "functional electrical stimulation" and has even expanded the system for automatic therapy.

#### Order codes

**LOKO S55** Therapy system with 157 x 55cm track **LOKO S70** Therapy system with157 x 70cm track