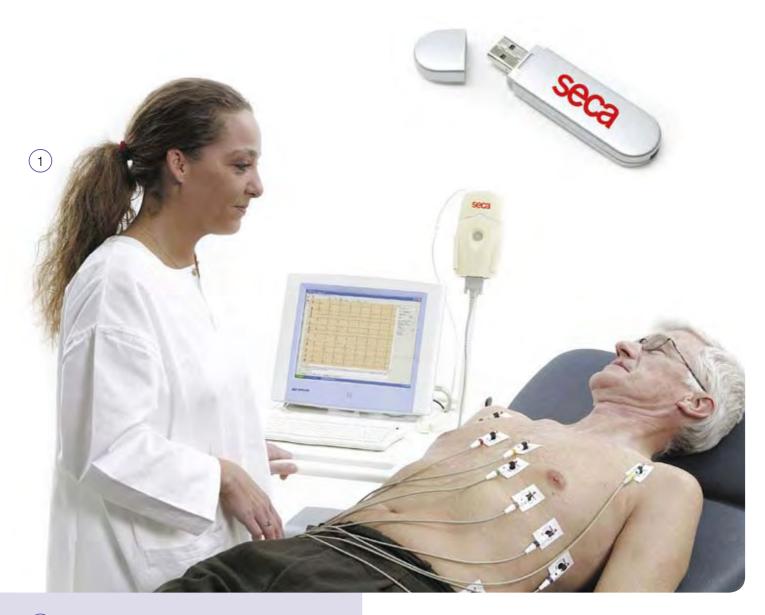

# 1 Seca CT110 CardioConcept PC Based Resting ECG

Using a conventional 10 lead ECG cable, the seca CT110 acquires the ECG from the patient directly into the treatment room computer.

The interface is easy to use and the ECG recording can be viewed, printed and archived into the patients database. High quality recordings of all 12 leads for viewing, printing or comparison with previous tracings.

Robust defibrillator proof connection to PC, the unit is powered from the USB port, eliminating the mains cable. Paperless ECG records however if hard copy is required, the ECG can be printed with grid onto plain copier paper. User friendly, the CT110 requires only two clicks of the mouse

User friendly, the C1110 requires only two clicks of the mouse to take an ECG recording.

Data can be attached to all leading patient record systems. Supplied complete with USB connecting cable, full length traditional patient cable and CardioConcept software on USB flash drive.