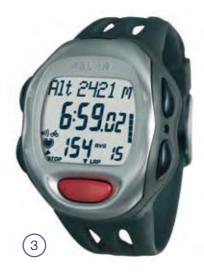

### (3) Polar S410 Heart Rate Monitor

Store up to five key workouts. Sonic Link technology transmits data to a PC for analysis.

Includes - Interval trainer, SonicLink, Polar Precision software

Order code POL-902481