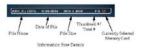

### **Information Row**

When **On** the Information Row will be displayed containing the information captured by the camera as shown below. When **Off** this information is not displayed.