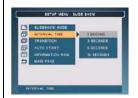

# Slideshow Mode

When **Manual** each image in the slideshow is controlled by the user using the Forward and Back buttons on the Remote Control. When **Auto** the slideshow will play automatically in sequence.

# **Interval Time**

This is used to set the display time of each image before transitioning to the next image in a slideshow.

## **Transitions**

This is used to select the transition styles between images. There are 14 choices. One of the choices is Random which will randomly change transitions types between images. Full Screen means no transition.

### **Auto Start**

When **Photo+Music** will automatically play audio slideshow at Power On if there is an MP3 on the media. If not, the images only are played. When **Photo+Video** images and video clips will be played in sequence based on file name. When **Off** automatic playback is disabled.

### **Information Row**

When **On** the Information Row will be displayed containing the information captured by the camera as shown below. When **Off** this information is not displayed.