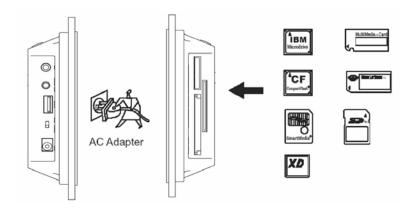

# 5. Setting up the Digital Picture Frame

- 1. Open the package and remove the protective foam. Remove the protective sleeve from the unit.
- 2. Plug in the AC adapter into power outlet. Plug the other end into the unit.
- 3. After the content is stored on the target flash media, insert the media into the proper slot.
- 4. Turn power to on position via the On/Off switch. The power switch is on the right side of the Digital Picture Frame.
- 5. As default, the first file in the card will be displayed first. The play sequence is sorted by the file name alphabetically, regardless of file type. Therefore, an MP3 could be played first, followed by a second MP3 or an image or a video.