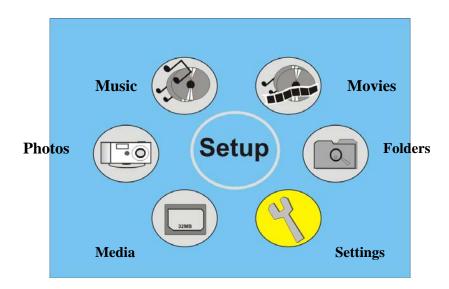

# 6. On Screen Navigation

Content and media management is performed using the onboard Menu system. In both cases the information is presented to the display.

The Main Menu screen is used to navigate the different functions and settings. To activate the Menu, depress the **Enter** button. Use the navigation buttons to locate the desired function, then depress the **Enter** button.

**Photos:** This is used to play, review, and manage JPEG images on the media card.

Music: Used to play, review and manage MP3 audio files on the media card.Movies: Used to play, review and manage MPEG video files on the media card.

Folders: Used to view files and folders on the media card.

Settings: Used to review and change slideshow parameters. This includes display

time, transition control, and other useful controls.

**Media:** Used to select a card when more than 1 card is installed.