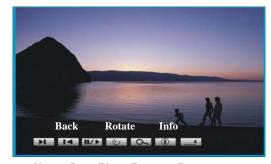

# 6.2 Help/Information

The Help Row can be activated any time content is being played. To activate the Help Row, depress the *Enter* button on the unit. The Help Row will appear at the bottom as shown below. Use the navigation buttons to select the desired function (highlighted), and depress **Enter.** 

Next Pause/Play Zoom Return

Forward – Increment forward through the images

**Back** – Decrement back through the images

Pause/Play – Pause or Play he slideshow

**Rotate** – Rotate the image

**Zoom** – Zoom the image

**Information** – Display the image EXIF information on the display

Return – Exit