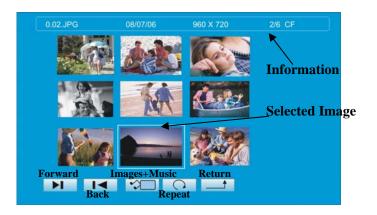

## 6.1 Thumbnail View

When in thumbnail view, you can select an image and review the information about that image. Use the navigation buttons located on the unit to locate the desired image which will be highlighted. To navigate to the action buttons on the bottom of the screen, use the navigation buttons to highlight the last thumbnail on the screen. Then use the Right navigation button to advance through the Action buttons until the desired function is located. Depress **Enter** to activate that function.

# 6.2 Help/Information

The Help Row can be activated any time content is being played. To activate the Help Row, depress the *Enter* button on the unit. The Help Row will appear at the bottom as shown below. Use the navigation buttons to select the desired function (highlighted), and depress **Enter.** 

Next Pause/Play Zoom Return

Forward – Increment forward through the images

**Back** – Decrement back through the images

Pause/Play – Pause or Play he slideshow

**Rotate** – Rotate the image

**Zoom** – Zoom the image

**Information** – Display the image EXIF information on the display

Return – Exit