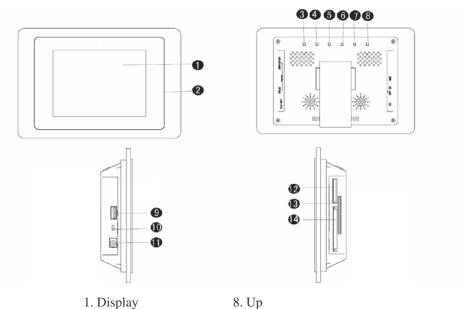

# 4. Controls and Slots

- 2. Decorative Frame 9. USB
- 3. Enter 10. On/Off
- 4. Shift 11. DC Power
- 5. Right 12. MS/SD/MMC
- 6. Left 13. SM/XD
- 7. Down 14. CF/MD