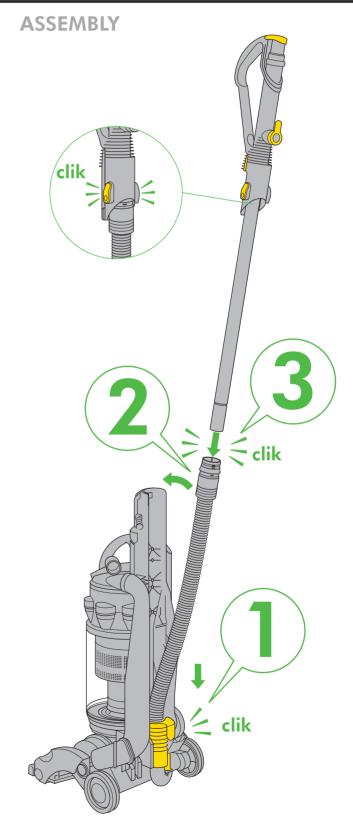

- To release the wand, open the wand cap and pull the red tube from inside the handle until it clicks. Press button to release the wand and hose from the machine. Tools can be attached to either the hose or wand.
- The brush bar will not rotate when the vacuum cleaner is in an upright position.
- Ensure wand cap is closed when not in use