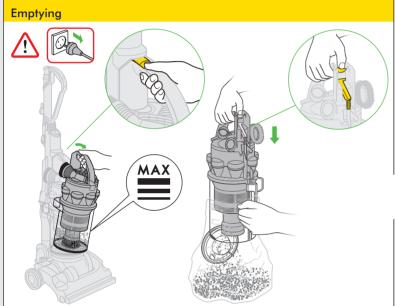

## **EMPTYING THE CLEAR BIN**

## CAUTION:

- Switch OFF and unplug the vacuum cleaner before emptying the clear bin.
- Empty as soon as the dirt reaches the level of the MAX mark do not overfill.
- To remove the clear bin from the vacuum cleaner, press the button at the rear of cyclone carrying handle. To release the dirt, press the red bin release button

## PLEASE NOTE:

- Do not use the vacuum cleaner without the clear bin in place.
- To minimise dust/allergen contact when emptying, encase bin tightly in a plastic bag and empty. Remove bin carefully and seal bag tightly, dispose as normal.