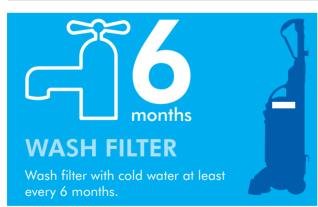

# **IMPORTANT!**

**WASH FILTER** 

Wash filter with cold water at least every 6 months.

Register for a filter wash reminder by email (Australia only); customercare@dyson.com.au

## PLEASE NOTE:

- It is important to check your filter and wash at least every 6 months, according to instructions, to maintain performance.
- Please leave to dry completely for 24 hours.
- The filter may require more frequent washing if vacuuming fine dust.
- Do not use detergents to clean the filter.
- Do not put the filter in a dishwasher, washing machine, tumble dryer, oven, microwave or near a naked flame.
- Register for a filter wash reminder by email (Australia only); customercare@dyson.com.au