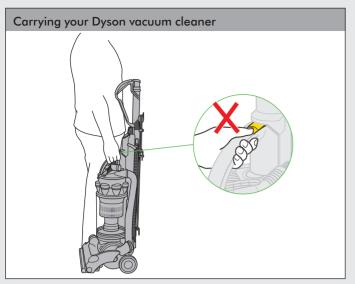

Do not use above

Do not put hands near the brush bar when the vacuum cleaner is in use.

clik