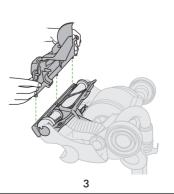

- To release the wand, open the wand cap and pull the red tube from inside the handle until it clicks. Press button to release the wand and hose from the machine. Tools can be attached to either the hose or wand.
- The brush bar will not rotate when the vacuum cleaner is in an upright position.
- Ensure wand cap is closed when not in use