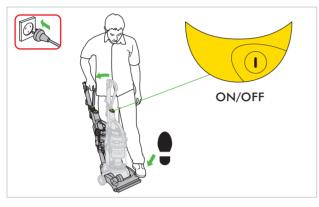

## USING YOUR DYSON VACUUM CLEANER

## CARPETS/HARD FLOORS

Ensure the machine is in an upright position before adjusting the setting. The brush bar will automatically stop if it becomes obstructed. If the brush bar stops during use, please refer to the 'Clearing brush bar obstructions' section.