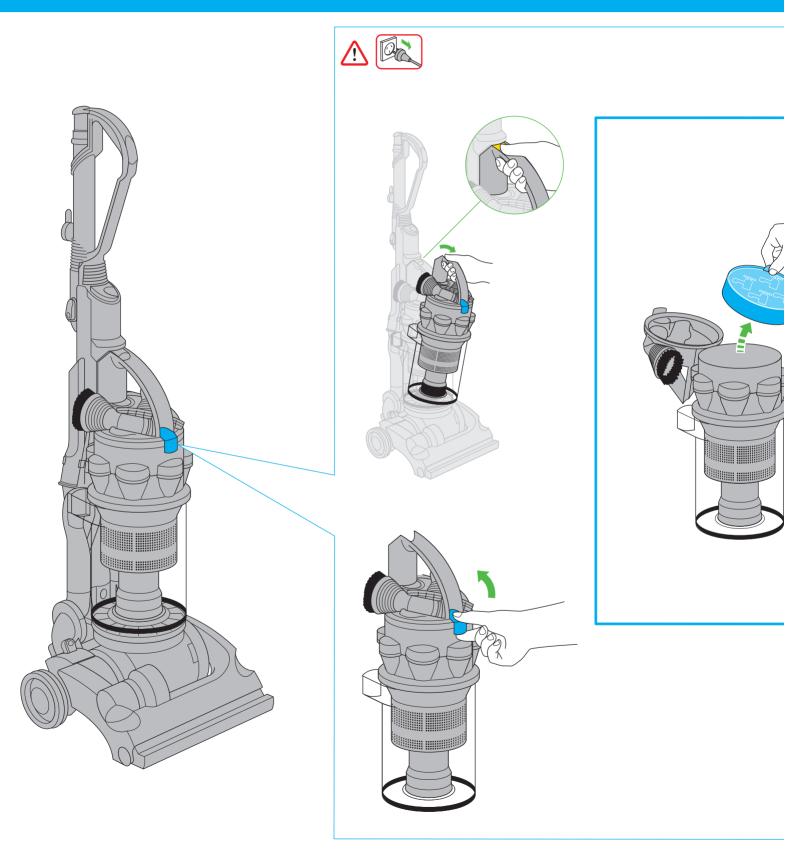

## **EMPTYING THE CLEAR BIN**

## CAUTION:

- Switch OFF and unplug the vacuum cleaner before emptying the clear bin.
- Empty as soon as the dirt reaches the level of the MAX mark do not overfill.
- To remove the clear bin from the vacuum cleaner, press the button at the rear of cyclone carrying handle. To release the dirt, press the red bin release button

## PLEASE NOTE:

- Do not use the vacuum cleaner without the clear bin in place.
- To minimise dust/allergen contact when emptying, encase bin tightly in a plastic bag and empty. Remove bin carefully and seal bag tightly, dispose as normal.