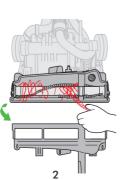

## **EMPTYING THE CLEAR BIN**

## CAUTION:

- Switch OFF and unplug the vacuum cleaner before emptying the clear bin.
- Empty as soon as the dirt reaches the level of the MAX mark do not overfill.
- To remove the clear bin from the vacuum cleaner, press the button at the rear of cyclone carrying handle. To release the dirt, press the red bin release button