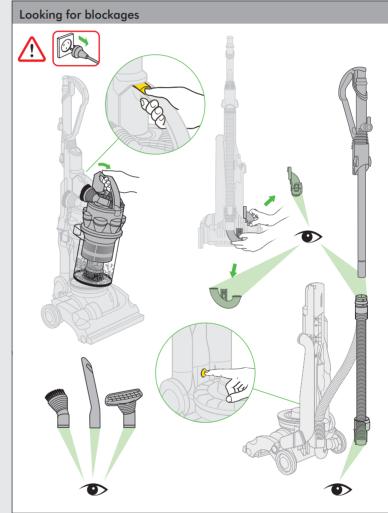

## LOOKING FOR BLOCKAGES

- Switch OFF and unplug the vacuum cleaner before checking for blockages. Beware of sharp objects when clearing blockages.
- Refit all parts of the vacuum cleaner securely before using.

- Clearing blockages is not covered by your vacuum cleaner's limited guarantee. If any part of your vacuum cleaner becomes blocked, it may overheat and then automatically shut off. Unplug the vacuum cleaner and leave to cool down.
- Clear blockage before restarting.
  Large items may block the tools or wand inlet, if this happens switch the vacuum cleaner off and unplug the vacuum cleaner before removing the blockage