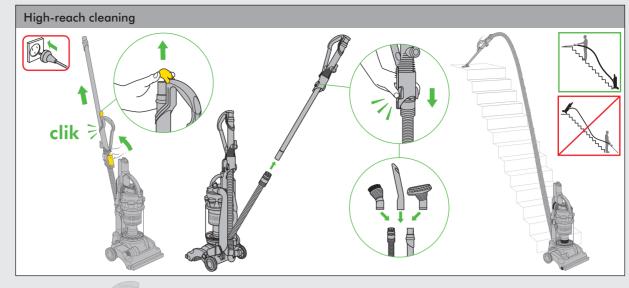

## **HIGH-REACH CLEANING**

## CAUTION:

- Switch 'OFF' the vacuum cleaner before changing tools.
  Powerful suction can cause the hose to 'pull back' please take care.
- Take extra care when vacuuming on stairs; do not work with the vacuum cleaner above you on the stairs. Do not put the vacuum cleaner on chairs, tables etc.
- Ensure vacuum cleaner is in upright position before using tools.

- To release the wand, open the wand cap and pull the red tube from inside the handle until it clicks. Press button to release the wand and hose from the machine. Tools can be attached to either the hose or wand.
- The brush bar will not rotate when the vacuum cleaner is in an upright position.
- Ensure wand cap is closed when not in use