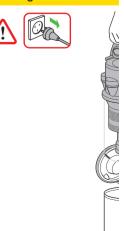

## WASHING YOUR FILTER

## ⚠ CAUTION:

## PLEASE NOTE:

- It is important to check your filter and wash at least every 6 months, according to instructions, to maintain performance.
- Please leave to dry completely for 24 hours.
- The filter may require more frequent washing if vacuuming fine dust.
- Do not use detergents to clean the filter.
- Do not put the filter in a dishwasher, washing machine, tumble dryer, oven, microwave or near a naked flame.
- Register for a filter wash reminder by email (Australia only); customercare@dyson.com.au