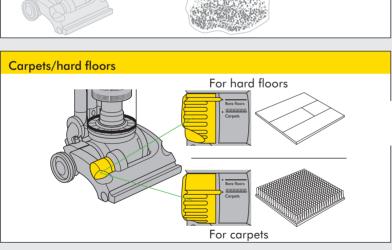

## CARPETS/HARD FLOORS

Ensure the machine is in an upright position before adjusting the setting. The brush bar will automatically stop if it becomes obstructed. If the brush bar stops during use, please refer to the 'Clearing brush bar obstructions' section.