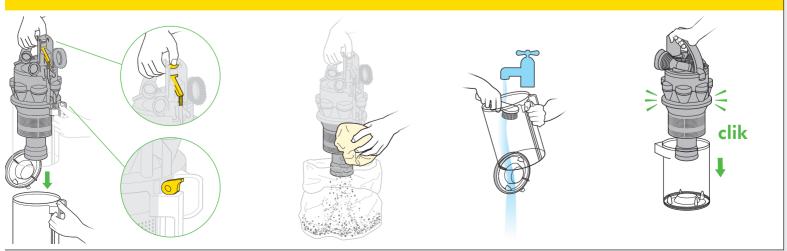

## CLEANING THE CLEAR BIN

- Do not immerse the whole cyclone in water or pour water into the cyclones.
- Ensure the clear bin is completely dry before replacing.

## PLEASE NOTE:

- Do not use detergents, polishes or air fresheners to clean the clear bin.
- Do not put clear bin in a dishwasher. Clean the shroud with a cloth or dry brush to remove lint and dust.

## WASHING YOUR FILTER

## PLEASE NOTE:

- It is important to check your filter and wash at least every 6 months, according to instructions, to maintain performance.
- Please leave to dry completely for 24 hours.
- The filter may require more frequent washing if vacuuming fine dust.
- Do not use detergents to clean the filter.
- Do not put the filter in a dishwasher, washing machine, tumble dryer, oven, microwave or near a naked flame.
- Register for a filter wash reminder by email (Australia only); customercare@dyson.com.au