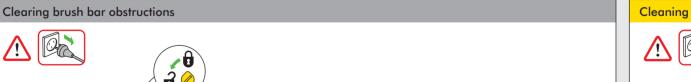

## LOOKING FOR BLOCKAGES

- Switch OFF and unplug the vacuum cleaner before checking for blockages. Beware of sharp objects when clearing blockages.
- Refit all parts of the vacuum cleaner securely before using.

- Clearing blockages is not covered by your vacuum cleaner's limited guarantee. If any part of your vacuum cleaner becomes blocked, it may overheat and then automatically shut off. Unplug the vacuum cleaner and leave to cool down.
- Clear blockage before restarting.
  Large items may block the tools or wand inlet, if this happens switch the vacuum cleaner off and unplug the vacuum cleaner before removing the blockage