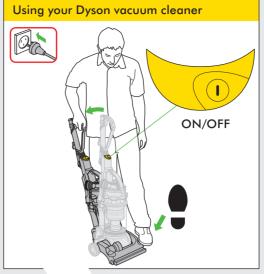

## USING YOUR DYSON VACUUM CLEANER

### PLEASE NOTE:

- Fine dust such as plaster or flour should only be vacuumed in very small amounts.
- Consult your flooring manufacturer's recommended instructions before vacuuming and caring for your flooring, rugs and carpets. Some carpets will fuzz if a rotating brush bar is used when vacuuming. If this is the case, we recommend vacuuming in hard floors mode and consulting with your flooring manufacturer
- If used in a garage, care should be taken to wipe the soleplate and wheels with .. Josephine a garage, care snould be taken to wipe the soleplate and wheels with a dry cloth after vacuuming to clean off any sand, dirt, or pebbles which could damage delicate floors.
- When vacuuming, certain carpets may generate small static charges in the clear bin. These are entirely harmless and not associated with the main supply. To minimise any effect from this, do not put your hand or insert any object into the clear bin unless you have emptied it and rinsed it out with cold water.
- Do not use or store this vacuum cleaner below 0°C (32°F). Ensure that the vacuum cleaner is at room temperature before operating.

## CARPETS/HARD FLOORS

Ensure the machine is in an upright position before adjusting the setting. The brush bar will automatically stop if it becomes obstructed. If the brush bar stops during use, please refer to the 'Clearing brush bar obstructions' section.