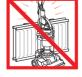

## CARPETS/HARD FLOORS

Ensure the machine is in an upright position before adjusting the setting. The brush bar will automatically stop if it becomes obstructed. If the brush bar stops during use, please refer to the 'Clearing brush bar obstructions' section.