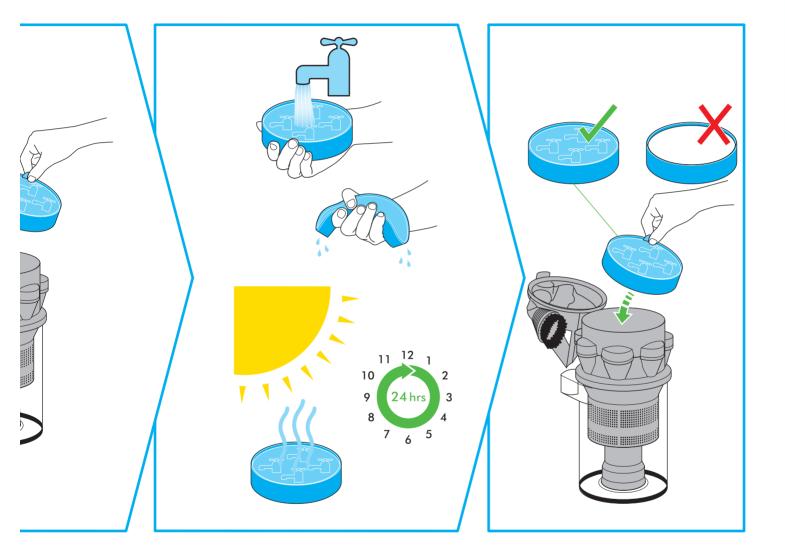

## WASHING YOUR FILTER

## ⚠ CAUTION:

## PLEASE NOTE:

- It is important to check your filter and wash at least every 6 months, according to instructions, to maintain performance.
- Please leave to dry completely for 24 hours.
- The filter may require more frequent washing if vacuuming fine dust.
- Do not use detergents to clean the filter.
- Do not put the filter in a dishwasher, washing machine, tumble dryer, oven, microwave or near a naked flame.
- Register for a filter wash reminder by email (Australia only); customercare@dyson.com.au