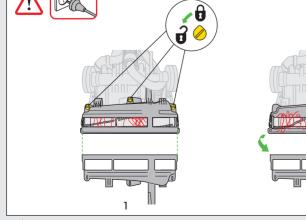

## **EMPTYING THE CLEAR BIN**

## CAUTION:

- Switch OFF and unplug the vacuum cleaner before emptying the clear bin.
- Empty as soon as the dirt reaches the level of the MAX mark do not overfill.
- To remove the clear bin from the vacuum cleaner, press the button at the rear of cyclone carrying handle. To release the dirt, press the red bin release button

## PLEASE NOTE:

- Do not use the vacuum cleaner without the clear bin in place.
- To minimise dust/allergen contact when emptying, encase bin tightly in a plastic bag and empty. Remove bin carefully and seal bag tightly, dispose as normal.