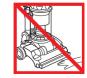

## LOOKING FOR BLOCKAGES

- Switch OFF and unplug the vacuum cleaner before checking for blockages. Beware of sharp objects when clearing blockages.
- Refit all parts of the vacuum cleaner securely before using.

- Clearing blockages is not covered by your vacuum cleaner's limited guarantee. If any part of your vacuum cleaner becomes blocked, it may overheat and then automatically shut off. Unplug the vacuum cleaner and leave to cool down.
- Clear blockage before restarting.
  Large items may block the tools or wand inlet, if this happens switch the vacuum cleaner off and unplug the vacuum cleaner before removing the blockage