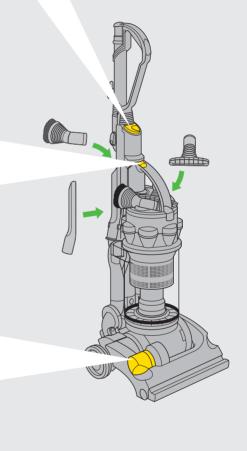

## **HIGH-REACH CLEANING**

## CAUTION:

- Switch 'OFF' the vacuum cleaner before changing tools.
  Powerful suction can cause the hose to 'pull back' please take care.
- Take extra care when vacuuming on stairs; do not work with the vacuum cleaner above you on the stairs. Do not put the vacuum cleaner on chairs, tables etc.
- Ensure vacuum cleaner is in upright position before using tools.

- To release the wand, open the wand cap and pull the red tube from inside the handle until it clicks. Press button to release the wand and hose from the machine. Tools can be attached to either the hose or wand.
- The brush bar will not rotate when the vacuum cleaner is in an upright position.
- Ensure wand cap is closed when not in use