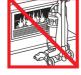

## TO REDUCE THE RISK OF FIRE, ELECTRIC SHOCK, OR INJURY:

- 1. Do not leave vacuum cleaner when plugged in. Unplug from outlet when not in use and before servicing.
- 2. Do not use outdoors or on wet surfaces.
- 3. Do not allow to be used as a toy. Close attention is necessary when used by or near children.
- 4. This vacuum cleaner is not intended for use by persons (including children) with reduced physical, sensory or mental capabilities, or lack of experience and knowledge, unless they have been given supervision or instruction concerning use of the appliance by a person responsible for their safety.
- 5. Use only as described in this manual. Use only Dyson recommended attachments.
- 6. Do not use with damaged cable or plug. If the supply cable is damaged, it must be replaced by Dyson authorised service centre in order to avoid a hazard.
- 7. If vacuum cleaner is not working as it should, has been dropped, damaged, left outdoors, or dropped into water, do not use, contact the Dyson Customer Care Helpline.
- 8. Do not pull or carry by cable, use cable as a handle, close a door on cable, or pull cable around sharp edges or corners. Do not run vacuum cleaner over cable. Keep cable away from heated surfaces.
- 9. Do not unplug by pulling on cable. To unplug, grasp the plug, not the cable.
- 10. Do not handle plug or vacuum cleaner with wet hands.
- 11. Do not put any object into openings. Do not use with any opening blocked; keep free of dust, lint, hair, and anything that may reduce air flow. Switch off and unplug the vacuum cleaner before attempting to remove any blockage.
- 12. Turn off all controls before unplugging.
- 13. Take extra care when vacuuming on stairs. Do not work with the vacuum cleaner above you on the stairs.
- 14. Do not use to pick up flammable or combustible liquids, such as gasoline, or use in areas where they may be present.
- 15. Do not pick up anything that is burning or smoking, such as cigarettes, matches, or hot ashes.
- 16. Do not use without the clear bin and filters in place.