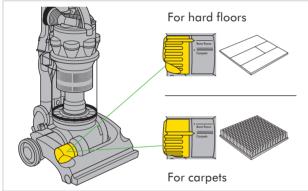

## CARPETS/HARD FLOORS

Ensure the machine is in an upright position before adjusting the setting. The brush bar will automatically stop if it becomes obstructed. If the brush bar stops during use, please refer to the 'Clearing brush bar obstructions' section.