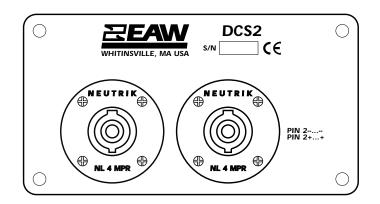

#### PHYSICAL

|            | Product Group                                  | Avalon                                   |                                       |
|------------|------------------------------------------------|------------------------------------------|---------------------------------------|
|            | Configuration Dedicated subwoofer              |                                          |                                       |
| Si         | Sub Bass Subsystem 2x 12-in woofers, horn-load |                                          | ofers, horn-loaded                    |
|            | Enclosure Material                             | rial Exterior-grade Baltic birch plywood |                                       |
|            | Finish                                         | Wear-resistant textured black paint      |                                       |
|            | Connectors                                     | 2x Neutrik NL4 Speakon                   |                                       |
|            | Grille                                         | Zinc coated perforated steel             |                                       |
|            |                                                |                                          |                                       |
| Dimensions |                                                | inches                                   | millimeters                           |
| Dimensions | Height                                         | inches<br>36.0                           | millimeters<br>914                    |
| Dimensions | Height<br>Width                                |                                          |                                       |
| Dimensions | 0                                              | 36.0                                     | 914                                   |
| Dimensions | Width                                          | 36.0<br>36.0                             | 914<br>914                            |
|            | Width                                          | 36.0<br>36.0<br>36.0                     | 914<br>914<br>914<br>914              |
|            | Width<br>Depth                                 | 36.0<br>36.0<br>36.0<br>pounds           | 914<br>914<br>914<br>914<br>kilograms |

## INPUT PANEL

Free Manuals Download Website <u>http://myh66.com</u> <u>http://usermanuals.us</u> <u>http://www.somanuals.com</u> <u>http://www.4manuals.cc</u> <u>http://www.4manuals.cc</u> <u>http://www.4manuals.cc</u> <u>http://www.4manuals.com</u> <u>http://www.404manual.com</u> <u>http://www.luxmanual.com</u> <u>http://aubethermostatmanual.com</u> Golf course search by state