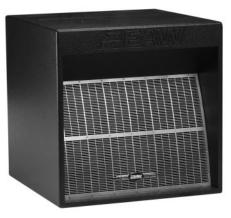

#### DESCRIPTION

The DCS2 bent horn subwoofer is engineered for use in permanent installations. The system loads purpose-designed dual 12-in drivers on an advanced bent bass horn, matching path length to cone area. This technique maximizes driver efficiency and provides greater output than traditional directradiating dual 18-in subwoofers.

The DCS2 enclosure features exceptionally rugged construction. Like all EAW products, it can be special ordered in virtually any color to match a specific décor. Six year warranty.

| 45 Hz to 250 Hz                          |  |  |  |
|------------------------------------------|--|--|--|
| 35 Hz                                    |  |  |  |
| Axial Sensitivity (dB SPL, 1 watt @ 1 m) |  |  |  |
| 107                                      |  |  |  |
| Nominal Input Impedance (ohms)           |  |  |  |
| 4                                        |  |  |  |
| Power Handling (watts, continuous)       |  |  |  |
| 1000                                     |  |  |  |
| Calculated Output Limit (dB SPL @ 1 m)   |  |  |  |
| 143                                      |  |  |  |
| 137                                      |  |  |  |
|                                          |  |  |  |

#### PHYSICAL

|            | Product Group                                  | Avalon                                   |                                       |
|------------|------------------------------------------------|------------------------------------------|---------------------------------------|
|            | Configuration Dedicated subwoofer              |                                          |                                       |
| Si         | Sub Bass Subsystem 2x 12-in woofers, horn-load |                                          | ofers, horn-loaded                    |
|            | Enclosure Material                             | rial Exterior-grade Baltic birch plywood |                                       |
|            | Finish                                         | Wear-resistant textured black paint      |                                       |
|            | Connectors                                     | 2x Neutrik NL4 Speakon                   |                                       |
|            | Grille                                         | Zinc coated perforated steel             |                                       |
|            |                                                |                                          |                                       |
| Dimensions |                                                | inches                                   | millimeters                           |
| Dimensions | Height                                         | inches<br>36.0                           | millimeters<br>914                    |
| Dimensions | Height<br>Width                                |                                          |                                       |
| Dimensions | 0                                              | 36.0                                     | 914                                   |
| Dimensions | Width                                          | 36.0<br>36.0                             | 914<br>914                            |
|            | Width                                          | 36.0<br>36.0<br>36.0                     | 914<br>914<br>914<br>914              |
|            | Width<br>Depth                                 | 36.0<br>36.0<br>36.0<br>pounds           | 914<br>914<br>914<br>914<br>kilograms |