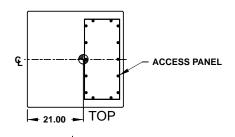

r>Width                                |                                          |                                       |
| Dimensions | 0                                              | 36.0                                     | 914                                   |
| Dimensions | Width                                          | 36.0<br>36.0                             | 914<br>914                            |
|            | Width                                          | 36.0<br>36.0<br>36.0                     | 914<br>914<br>914<br>914              |
|            | Width<br>Depth                                 | 36.0<br>36.0<br>36.0<br>pounds           | 914<br>914<br>914<br>914<br>kilograms |





# SPECIFICATIONS DCS2

#### DIMENSIONAL DRAWINGS





∠ GRILL PARTIALLY SHOWN













510963 (A) 8/24/99

BOTTOM





## INPUT PANEL



Free Manuals Download Website <u>http://myh66.com</u> <u>http://usermanuals.us</u> <u>http://www.somanuals.com</u> <u>http://www.4manuals.cc</u> <u>http://www.4manuals.cc</u> <u>http://www.4manuals.cc</u> <u>http://www.4manuals.com</u> <u>http://www.404manual.com</u> <u>http://www.luxmanual.com</u> <u>http://aubethermostatmanual.com</u> Golf course search by state

http://golfingnear.com Email search by domain

http://emailbydomain.com Auto manuals search

http://auto.somanuals.com TV manuals search

http://tv.somanuals.com