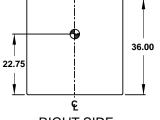

#### PHYSICAL

|            | Product Group                                  | Avalon                                   |                                       |
|------------|------------------------------------------------|------------------------------------------|---------------------------------------|
|            | Configuration Dedicated subwoofer              |                                          |                                       |
| Si         | Sub Bass Subsystem 2x 12-in woofers, horn-load |                                          | ofers, horn-loaded                    |
|            | Enclosure Material                             | rial Exterior-grade Baltic birch plywood |                                       |
|            | Finish                                         | Wear-resistant textured black paint      |                                       |
|            | Connectors                                     | 2x Neutrik NL4 Speakon                   |                                       |
|            | Grille                                         | Zinc coated perforated steel             |                                       |
|            |                                                |                                          |                                       |
| Dimensions |                                                | inches                                   | millimeters                           |
| Dimensions | Height                                         | inches<br>36.0                           | millimeters<br>914                    |
| Dimensions | Height<br>Width                                |                                          |                                       |
| Dimensions | 0                                              | 36.0                                     | 914                                   |
| Dimensions | Width                                          | 36.0<br>36.0                             | 914<br>914                            |
|            | Width                                          | 36.0<br>36.0<br>36.0                     | 914<br>914<br>914<br>914              |
|            | Width<br>Depth                                 | 36.0<br>36.0<br>36.0<br>pounds           | 914<br>914<br>914<br>914<br>kilograms |

#### DIMENSIONAL DRAWINGS

∠ GRILL PARTIALLY SHOWN

510963 (A) 8/24/99

BOTTOM