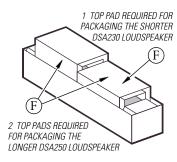

The DSA230 and the DSA250 loudspeakers differ in length. They are both secured in the their packaging by similar parts. The longer DSA250 requires two cardboard top pads (F) and the shorter DSA230 requires only one.

POLY BAG, ITEM G, NOT SHOWN FOR CLARITY

- 4. Insert the top pad/s (F) over the cradled loudspeaker.
- 5. If returning the product to EAW or to an authorized EAW distributor, include in the shipping carton:
  - a. If under warranty, proof of the original delivery date or a copy of the original sales receipt.
  - b. A description of the suspected defect or malfunction and the conditions, if any, which caused the problem.
  - c. A return address.
- 6. Install and secure the cover (A or C).
- 7. If being returned to EAW, write the RA number so it is prominently displayed on the outside of the shipping carton. Any products received without an assigned RA number that is clearly visible upon arrival at EAW will be refused.