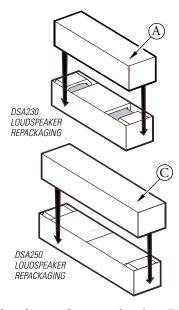

# Repackaging the DSA Loudspeakers

NOTE: For clarity these instructions do not show the poly bag (G) around the loudspeaker.

- 1. Place loudspeaker to be reshipped into the poly bag.
- 2. Insert a foam end cap (E) onto each end of the loudspeaker

The DSA230 and the DSA250 loudspeakers differ in length. They are both secured in the their packaging by similar parts. The longer DSA250 requires two cardboard top pads (F) and the shorter DSA230 requires only one.

POLY BAG, ITEM G, NOT SHOWN FOR CLARITY

- 4. Insert the top pad/s (F) over the cradled loudspeaker.
- 5. If returning the product to EAW or to an authorized EAW distributor, include in the shipping carton:
  - a. If under warranty, proof of the original delivery date or a copy of the original sales receipt.
  - b. A description of the suspected defect or malfunction and the conditions, if any, which caused the problem.
  - c. A return address.
- 6. Install and secure the cover (A or C).
- 7. If being returned to EAW, write the RA number so it is prominently displayed on the outside of the shipping carton. Any products received without an assigned RA number that is clearly visible upon arrival at EAW will be refused.