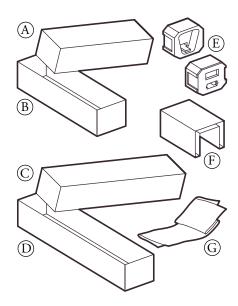

### DSA230 REPACKAGING KIT PARTS LIST, EAW P/N 0013249:

| ICCIII | 131111  | <del>\(\text{\text{\text{\text{\text{\text{\text{\text{\text{\text{\text{\text{\text{\text{\text{\text{\text{\text{\text{\text{\text{\text{\text{\text{\text{\text{\text{\text{\text{\text{\text{\text{\text{\text{\text{\text{\text{\text{\text{\text{\text{\text{\text{\text{\text{\text{\text{\text{\text{\text{\text{\text{\text{\text{\text{\text{\text{\text{\text{\text{\text{\text{\text{\text{\text{\text{\text{\text{\text{\text{\text{\text{\text{\text{\text{\text{\text{\text{\text{\text{\text{\text{\text{\text{\text{\text{\text{\text{\text{\text{\text{\text{\text{\text{\text{\text{\text{\text{\text{\text{\text{\text{\text{\text{\text{\text{\text{\text{\text{\text{\text{\text{\text{\text{\text{\text{\text{\text{\text{\text{\text{\text{\text{\text{\text{\text{\text{\text{\text{\text{\text{\text{\text{\text{\text{\text{\text{\text{\text{\text{\text{\text{\text{\text{\text{\text{\text{\text{\text{\text{\text{\text{\text{\text{\text{\text{\text{\text{\text{\text{\text{\text{\text{\text{\text{\text{\text{\text{\text{\text{\text{\text{\text{\text{\text{\text{\text{\text{\text{\text{\tinc{\text{\text{\text{\text{\text{\text{\text{\text{\text{\text{\text{\text{\text{\text{\text{\text{\text{\text{\text{\text{\text{\text{\text{\text{\text{\text{\text{\text{\text{\text{\text{\ti}\}\eta}\text{\text{\text{\text{\text{\text{\text{\text{\text{\text{\text{\text{\text{\text{\text{\text{\text{\text{\text{\text{\text{\text{\text{\text{\text{\text{\text{\text{\text{\text{\text{\text{\text{\text{\text{\text{\text{\text{\text{\text{\text{\text{\text{\text{\text{\text{\text{\text{\text{\text{\text{\text{\text{\text{\text{\text{\text{\text{\text{\text{\text{\text{\tett{\text{\text{\text{\text{\text{\text{\text{\text{\text{\text{\ti}\}\text{\text{\text{\text{\text{\text{\text{\text{\text{\text{\text{\text{\text{\text{\text{\text{\text{\text{\text{\tet{\te</del> | <u>B cocription</u>                         |
|--------|---------|----------------------------------------------------------------------------------------------------------------------------------------------------------------------------------------------------------------------------------------------------------------------------------------------------------------------------------------------------------------------------------------------------------------------------------------------------------------------------------------------------------------------------------------------------------------------------------------------------------------------------------------------------------------------------------------------------------------------------------------------------------------------------------------------------------------------------------------------------------------------------------------------------------------------------------------------------------------------------------------------------------------------------------------------------------------------------------------------------------------------------------------------------------------------------------------------------------------------------------------------------------------------------------------------------------------------------------------------------------------------------------------------------------------------------------------------------------------------------------------------------------------------------------------------------------------------------------------------------------------------------------------------------------------------------------------------------------------------------------------------------------------------------------------------------------------------------------------------------------------------------------------------------------------------------------------|---------------------------------------------|
| A      | 0011971 | 1                                                                                                                                                                                                                                                                                                                                                                                                                                                                                                                                                                                                                                                                                                                                                                                                                                                                                                                                                                                                                                                                                                                                                                                                                                                                                                                                                                                                                                                                                                                                                                                                                                                                                                                                                                                                                                                                                                                                      | Box, Cardboard, Top, DSA230                 |
| В      | 0011976 | 1                                                                                                                                                                                                                                                                                                                                                                                                                                                                                                                                                                                                                                                                                                                                                                                                                                                                                                                                                                                                                                                                                                                                                                                                                                                                                                                                                                                                                                                                                                                                                                                                                                                                                                                                                                                                                                                                                                                                      | Box, Cardboard, Bottom, DSA230              |
| E      | 0011371 | 2                                                                                                                                                                                                                                                                                                                                                                                                                                                                                                                                                                                                                                                                                                                                                                                                                                                                                                                                                                                                                                                                                                                                                                                                                                                                                                                                                                                                                                                                                                                                                                                                                                                                                                                                                                                                                                                                                                                                      | Endcap, Foam-DSA                            |
| F      | 0013156 | 1                                                                                                                                                                                                                                                                                                                                                                                                                                                                                                                                                                                                                                                                                                                                                                                                                                                                                                                                                                                                                                                                                                                                                                                                                                                                                                                                                                                                                                                                                                                                                                                                                                                                                                                                                                                                                                                                                                                                      | Cardboard Sheet, Scored, Top Pad, DSA       |
| G      | 304005  | 1                                                                                                                                                                                                                                                                                                                                                                                                                                                                                                                                                                                                                                                                                                                                                                                                                                                                                                                                                                                                                                                                                                                                                                                                                                                                                                                                                                                                                                                                                                                                                                                                                                                                                                                                                                                                                                                                                                                                      | Poly Bag, Clear, 34 x 24 x 60               |
| Н      | RD0172  | 1                                                                                                                                                                                                                                                                                                                                                                                                                                                                                                                                                                                                                                                                                                                                                                                                                                                                                                                                                                                                                                                                                                                                                                                                                                                                                                                                                                                                                                                                                                                                                                                                                                                                                                                                                                                                                                                                                                                                      | Instructions, Repackaging, DSA (this sheet) |

### DSA250 REPACKAGING KIT PARTS LIST, EAW P/N 0013250:

| <u>item</u> | EAW P/N | Qty | Description                                 |
|-------------|---------|-----|---------------------------------------------|
| C           | 0011977 | 1   | Box, Cardboard, Top, DSA250                 |
| D           | 0011978 | 1   | Box, Cardboard, Bottom, DSA250              |
| E           | 0011371 | 2   | Endcap, Foam-DSA                            |
| F           | 0013156 | 2   | Cardboard Sheet, Scored, Top Pad, DSA       |
| G           | 304002  | 1   | Poly Bag, Clear, 32 x 24 x 70               |
| Н           | RD0172  | 1   | Instructions, Repackaging, DSA (this sheet) |