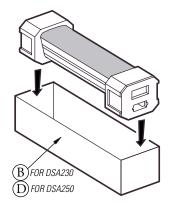

# Repackaging the DSA Loudspeakers

NOTE: For clarity these instructions do not show the poly bag (G) around the loudspeaker.

- 1. Place loudspeaker to be reshipped into the poly bag.
- 2. Insert a foam end cap (E) onto each end of the loudspeaker

The DSA230 and the DSA250 loudspeakers differ in length. They are both secured in the their packaging by similar parts. The longer DSA250 requires two cardboard top pads (F) and the shorter DSA230 requires only one.