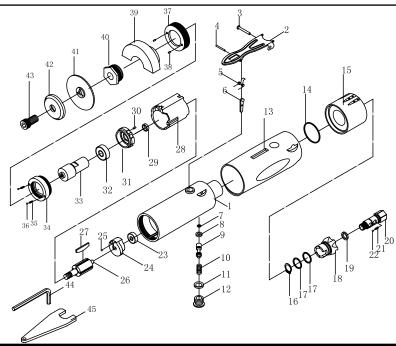

## **PARTS BREAKDOWN**

| INDEX | PART    | DESCRIPTION  | QTY |
|-------|---------|--------------|-----|
| 1     | 44501-1 | Housing      | 1   |
| 2     | 44502-1 | Trigger      | 1   |
| 3     | 14504-1 | Pin          | 1   |
| 4     | 14503-1 | Pin          | 1   |
| 5     | 14503-1 | Spring       | 1   |
| 6     | 14503-1 | Lever        | 1   |
| 7     | 14505-1 | O-Ring       | 1   |
| 8     | 14506-1 | O-Ring       | 1   |
| 9     | 44509-1 | Valve Stem   | 1   |
| 10    | 38021-1 | Spring       | 1   |
| 11    | 14311-1 | O-Ring       | 1   |
| 12    | 38023-1 | Valve Plug   | 1   |
| 13    | 44513-1 | Grip         | 1   |
| 14    | 44514-1 | O-Ring       | 1   |
| 15    | 44515-1 | Exhaust Ring | 1   |

| 16       64335-1       Retainer Ring       1         17       64335-1       O-Ring       2         18       64337-1       Air Regulator       1         19       64338-1       O-Ring       1         20       64339-1       Air Inlet       1         21       64341-1       Spring       1         22       54941-1       Ball       1         23       14515-1       Bearing       1         24       14516-2       End Plate       1         25       14517-1       Ball       2         26       14518-1       Rotor       1         27       14519-1       Rotor Blade       4         28       14520-2       Cylinder       1         29       14521-2       Bushing       1         30       14524-1       Pin       1         31       14523-2       Front Plate       1         32       14525-1       Bearing       1         33       14826-1       Collet Holder       1         34       54834-4       Retainer       1 |
|---------------------------------------------------------------------------------------------------------------------------------------------------------------------------------------------------------------------------------------------------------------------------------------------------------------------------------------------------------------------------------------------------------------------------------------------------------------------------------------------------------------------------------------------------------------------------------------------------------------------------------------------------------------------------------------------------------------------------------------------------------------------------------------------------------------------------------------------------------------------------------------------------------------------------------------|
| 18       64337-1       Air Regulator       1         19       64338-1       O-Ring       1         20       64339-1       Air Inlet       1         21       64341-1       Spring       1         22       54941-1       Ball       1         23       14515-1       Bearing       1         24       14516-2       End Plate       1         25       14517-1       Ball       2         26       14518-1       Rotor       1         27       14519-1       Rotor Blade       4         28       14520-2       Cylinder       1         29       14521-2       Bushing       1         30       14524-1       Pin       1         31       14523-2       Front Plate       1         32       14525-1       Bearing       1         33       14826-1       Collet Holder       1                                                                                                                                                    |
| 19       64338-1       O-Ring       1         20       64339-1       Air Inlet       1         21       64341-1       Spring       1         22       54941-1       Ball       1         23       14515-1       Bearing       1         24       14516-2       End Plate       1         25       14517-1       Ball       2         26       14518-1       Rotor       1         27       14519-1       Rotor Blade       4         28       14520-2       Cylinder       1         29       14521-2       Bushing       1         30       14524-1       Pin       1         31       14523-2       Front Plate       1         32       14525-1       Bearing       1         33       14826-1       Collet Holder       1                                                                                                                                                                                                         |
| 20       64339-1       Air Inlet       1         21       64341-1       Spring       1         22       54941-1       Ball       1         23       14515-1       Bearing       1         24       14516-2       End Plate       1         25       14517-1       Ball       2         26       14518-1       Rotor       1         27       14519-1       Rotor Blade       4         28       14520-2       Cylinder       1         29       14521-2       Bushing       1         30       14524-1       Pin       1         31       14523-2       Front Plate       1         32       14525-1       Bearing       1         33       14826-1       Collet Holder       1                                                                                                                                                                                                                                                       |
| 21       64341-1       Spring       1         22       54941-1       Ball       1         23       14515-1       Bearing       1         24       14516-2       End Plate       1         25       14517-1       Ball       2         26       14518-1       Rotor       1         27       14519-1       Rotor Blade       4         28       14520-2       Cylinder       1         29       14521-2       Bushing       1         30       14524-1       Pin       1         31       14523-2       Front Plate       1         32       14525-1       Bearing       1         33       14826-1       Collet Holder       1                                                                                                                                                                                                                                                                                                        |
| 22     54941-1     Ball     1       23     14515-1     Bearing     1       24     14516-2     End Plate     1       25     14517-1     Ball     2       26     14518-1     Rotor     1       27     14519-1     Rotor Blade     4       28     14520-2     Cylinder     1       29     14521-2     Bushing     1       30     14524-1     Pin     1       31     14523-2     Front Plate     1       32     14525-1     Bearing     1       33     14826-1     Collet Holder     1                                                                                                                                                                                                                                                                                                                                                                                                                                                    |
| 23     14515-1     Bearing     1       24     14516-2     End Plate     1       25     14517-1     Ball     2       26     14518-1     Rotor     1       27     14519-1     Rotor Blade     4       28     14520-2     Cylinder     1       29     14521-2     Bushing     1       30     14524-1     Pin     1       31     14523-2     Front Plate     1       32     14525-1     Bearing     1       33     14826-1     Collet Holder     1                                                                                                                                                                                                                                                                                                                                                                                                                                                                                        |
| 24     14516-2     End Plate     1       25     14517-1     Ball     2       26     14518-1     Rotor     1       27     14519-1     Rotor Blade     4       28     14520-2     Cylinder     1       29     14521-2     Bushing     1       30     14524-1     Pin     1       31     14523-2     Front Plate     1       32     14525-1     Bearing     1       33     14826-1     Collet Holder     1                                                                                                                                                                                                                                                                                                                                                                                                                                                                                                                               |
| 25     14517-1     Ball     2       26     14518-1     Rotor     1       27     14519-1     Rotor Blade     4       28     14520-2     Cylinder     1       29     14521-2     Bushing     1       30     14524-1     Pin     1       31     14523-2     Front Plate     1       32     14525-1     Bearing     1       33     14826-1     Collet Holder     1                                                                                                                                                                                                                                                                                                                                                                                                                                                                                                                                                                        |
| 26       14518-1       Rotor       1         27       14519-1       Rotor Blade       4         28       14520-2       Cylinder       1         29       14521-2       Bushing       1         30       14524-1       Pin       1         31       14523-2       Front Plate       1         32       14525-1       Bearing       1         33       14826-1       Collet Holder       1                                                                                                                                                                                                                                                                                                                                                                                                                                                                                                                                              |
| 27     14519-1     Rotor Blade     4       28     14520-2     Cylinder     1       29     14521-2     Bushing     1       30     14524-1     Pin     1       31     14523-2     Front Plate     1       32     14525-1     Bearing     1       33     14826-1     Collet Holder     1                                                                                                                                                                                                                                                                                                                                                                                                                                                                                                                                                                                                                                                 |
| 28     14520-2     Cylinder     1       29     14521-2     Bushing     1       30     14524-1     Pin     1       31     14523-2     Front Plate     1       32     14525-1     Bearing     1       33     14826-1     Collet Holder     1                                                                                                                                                                                                                                                                                                                                                                                                                                                                                                                                                                                                                                                                                            |
| 29     14521-2     Bushing     1       30     14524-1     Pin     1       31     14523-2     Front Plate     1       32     14525-1     Bearing     1       33     14826-1     Collet Holder     1                                                                                                                                                                                                                                                                                                                                                                                                                                                                                                                                                                                                                                                                                                                                    |
| 30     14524-1     Pin     1       31     14523-2     Front Plate     1       32     14525-1     Bearing     1       33     14826-1     Collet Holder     1                                                                                                                                                                                                                                                                                                                                                                                                                                                                                                                                                                                                                                                                                                                                                                           |
| 31     14523-2     Front Plate     1       32     14525-1     Bearing     1       33     14826-1     Collet Holder     1                                                                                                                                                                                                                                                                                                                                                                                                                                                                                                                                                                                                                                                                                                                                                                                                              |
| 32     14525-1     Bearing     1       33     14826-1     Collet Holder     1                                                                                                                                                                                                                                                                                                                                                                                                                                                                                                                                                                                                                                                                                                                                                                                                                                                         |
| 33 14826-1 Collet Holder 1                                                                                                                                                                                                                                                                                                                                                                                                                                                                                                                                                                                                                                                                                                                                                                                                                                                                                                            |
|                                                                                                                                                                                                                                                                                                                                                                                                                                                                                                                                                                                                                                                                                                                                                                                                                                                                                                                                       |
| 34 54834-4 Retainer 1                                                                                                                                                                                                                                                                                                                                                                                                                                                                                                                                                                                                                                                                                                                                                                                                                                                                                                                 |
|                                                                                                                                                                                                                                                                                                                                                                                                                                                                                                                                                                                                                                                                                                                                                                                                                                                                                                                                       |
| 35 64341-1 Spring 2                                                                                                                                                                                                                                                                                                                                                                                                                                                                                                                                                                                                                                                                                                                                                                                                                                                                                                                   |
| 36 54941-1 Ball 2                                                                                                                                                                                                                                                                                                                                                                                                                                                                                                                                                                                                                                                                                                                                                                                                                                                                                                                     |
| 37 54837-1 Clamp Nut 1                                                                                                                                                                                                                                                                                                                                                                                                                                                                                                                                                                                                                                                                                                                                                                                                                                                                                                                |
| 38 54839-1 Pin 2                                                                                                                                                                                                                                                                                                                                                                                                                                                                                                                                                                                                                                                                                                                                                                                                                                                                                                                      |
| 39 54838-1 Plastic Protector 1                                                                                                                                                                                                                                                                                                                                                                                                                                                                                                                                                                                                                                                                                                                                                                                                                                                                                                        |
| 40 54840-1 Nut 1                                                                                                                                                                                                                                                                                                                                                                                                                                                                                                                                                                                                                                                                                                                                                                                                                                                                                                                      |
| 41 14830-1 Cutting Wheel 1                                                                                                                                                                                                                                                                                                                                                                                                                                                                                                                                                                                                                                                                                                                                                                                                                                                                                                            |
| 42 14831-1 Washer 1                                                                                                                                                                                                                                                                                                                                                                                                                                                                                                                                                                                                                                                                                                                                                                                                                                                                                                                   |
| 43 14832-1 Screw 1                                                                                                                                                                                                                                                                                                                                                                                                                                                                                                                                                                                                                                                                                                                                                                                                                                                                                                                    |
| 44 14833-1 Wrench 1                                                                                                                                                                                                                                                                                                                                                                                                                                                                                                                                                                                                                                                                                                                                                                                                                                                                                                                   |
| 45 14834-1 Wrench 1                                                                                                                                                                                                                                                                                                                                                                                                                                                                                                                                                                                                                                                                                                                                                                                                                                                                                                                   |