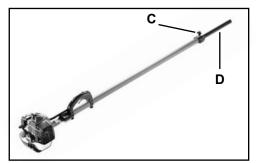

G

8. Align extension drive shaft adapter (H) with cutting attachment shaft (I).

#### NOTE

Locator screw in cutting attachment must align with locator hole (L) in extension housing (J).

- 9. Align ridges on aluminum extension housing (J) with seams in cutting attachment and slide cutting attachment onto extension housing. Remove locator screw (B) to align locating hole in cutting attachment with locating hole (L) in aluminum extension housing.
- 10. Install and tighten locator screw (B). Tighten two (2) cutting attachment screws (A).