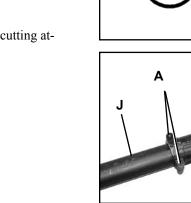

### WARNING

The Saw Chain is sharp! Always wear gloves when handling the cutting attachment, otherwise serious personal injury may result.

1. Loosen the two (2) screws (A), and locator screw (B) on cutting attachment, and remove the cutting attachment.