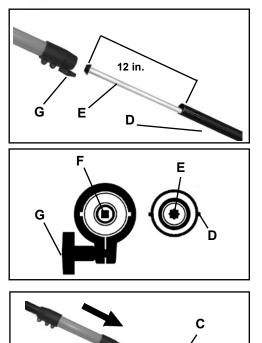

#### (PPT Only)

- 2. Loosen clamp knob (C) turning counter clockwise.
- 3. Pull aluminum housing (D) out of fiberglass housing 610mm (24 in.), then slide (D) back into fiberglass housing approximately 305mm (12 in.) exposing inner drive shaft (E).
- Loosen the extension clamp knob (G) turning counter clockwise. 4.

#### (All Models)

5. Align inner drive shaft adapter (E) with extension shaft (F).

#### NOTE

Assure locator hole in extension shaft is oriented on same side as locator hole in aluminum housing (D).

- 6a. Align ridges on aluminum housing (D) with grooves in extension housing.
- 6b. Models PPT-2100/2400/230/231/260/261 Models PP-1200/1250/1260: Slide extension coupling onto aluminum housing (D) until extension stops.
- 6c. Models PPT-265/265S/280: Slide extension coupling onto aluminum housing (D) until coupling stops against rivet in housing.
- 7. Tighten extension clamp knob (G) securely.