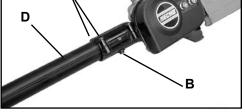

### WARNING

The Saw Chain is sharp! Always wear gloves when handling the cutting attachment, otherwise serious personal injury may result.

1. Loosen the two (2) screws (A), and locator screw (B) on cutting attachment, and remove the cutting attachment.

#### (PPT Only)

- 2. Loosen clamp knob (C) turning counter clockwise.
- 3. Pull aluminum housing (D) out of fiberglass housing 610mm (24 in.), then slide (D) back into fiberglass housing approximately 305mm (12 in.) exposing inner drive shaft (E).
- Loosen the extension clamp knob (G) turning counter clockwise. 4.