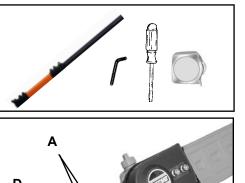

#### **4 FOOT EXTENSION INSTALLATION**

*Tools Required:* Screwdriver, 3 mm Hex Wrench, Measuring Tape

Parts Required: 1220mm (4 Foot) Extension

### WARNING

The Saw Chain is sharp! Always wear gloves when handling the cutting attachment, otherwise serious personal injury may result.

1. Loosen the two (2) screws (A), and locator screw (B) on cutting attachment, and remove the cutting attachment.