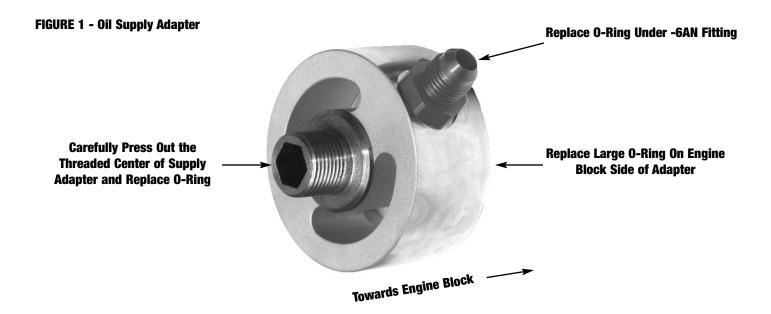

## KIT CONTENTS:

- 1 Oil Adapter to Engine Block O-Ring
- 1 Insert to Adapter Housing O-Ring
- 1 Supply Fitting to Adapter Housing O-Ring

## **Installation Procedure**

- 1. Disconnect your supply line from the adapter, remove oil filter (replace), and remove Oil Supply Sandwich Adapter using a 1/2" Allen wrench.
- Dissasemble the adapter and replace o-rings (See Figure 1).
- When reinstalling the adapter, make sure the adapter to engine block o-ring is facing toward the engine block, and the threaded stud with ½"
  hex opening is facing out.
- 4. Tighten with a ½" Allen wrench. Make sure the blue fitting is facing toward the driver's side, pointing upward slightly, about the 10 o'clock position.
- 5. Install a new oil filter.
- 6. Reattach your supply line.