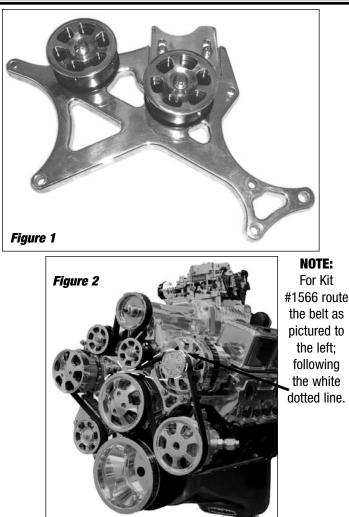

- 1. Assemble the snout support, bridge bracket, and idler pulleys. Attach the snout support to the bracket using the supplied M8 x 1.25 x 16mm long bolts. Attach the idler pulleys to the bracket using the supplied M10 x 1.0 x 45mm long bolts. Tighten the idler pulley bolts, but do not fully tighten the snout support bolts at this time **(See Figure 1)**.
- 2. Install the Tru Trac Pulley System according to the instructions provided by Billet Specialties using the hardware supplied as specified. Refer to *Figure 2*, and the instructions supplied by Billet Specialties for the proper bridge bracket installation procedure. Please note that the bridge bracket in this kit has been modified to accomodate the supercharger but the installation procedure remains unchanged.
- 3. Continue installing your Tru Trac Pulley System. When finished, adjust the snout support so that it contacts the supercharger snout, and tighten the snout support bolts.