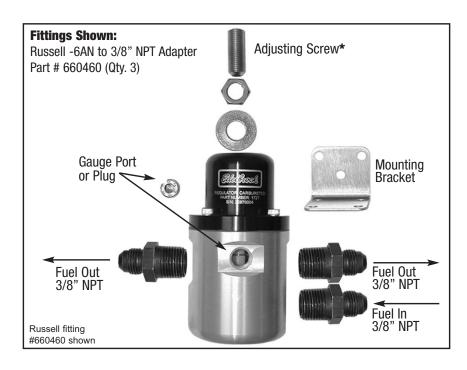

- 1. With the ignition "off" and engine cool, relieve the fuel system pressure.
- 2. Remove the fuel line, carburetor side.
- 3. Determine the new regulator mounting location. Replace existing fuel lines as necessary for proper fitment. Mark and drill mounting bracket holes using the bracket as a template.
- 5. Install the fittings (Fuel fittings NOT included) as shown below. Coat the threads of the fitting with thread sealer (not supplied).
- 6. Assemble the bracket and regulator.
- 7. Install the regulator and bracket assembly in the desired location.
- 8. Connect and tighten fuel lines to the inlet and outlet, as seen below.
- 9. Install the plug (supplied) or connect a fuel pressure gauge to the gauge port using a 1/8-27 NPT male thread and thread sealer (not supplied).
- 10. Check for leaks: Start engine and check all connections for leaks. If any leaks exist, immediately turn key off and repair before continuing.
- 11. Start the engine, loosen the jam nut on the top of the regulator, and turn the adjusting screw until the desired fuel pressure is obtained. Tighten the jam nut and re-check the pressure.

\*NOTE: Thread adjusting screw down (clockwise) to increase fuel pressure; thread adjusting screw up (counter-clockwise) to decrease fuel pressure.

Edelbrock Corporation • 2700 California St. • Torrance, CA 90503 Tech-Line: (800) 416-8628