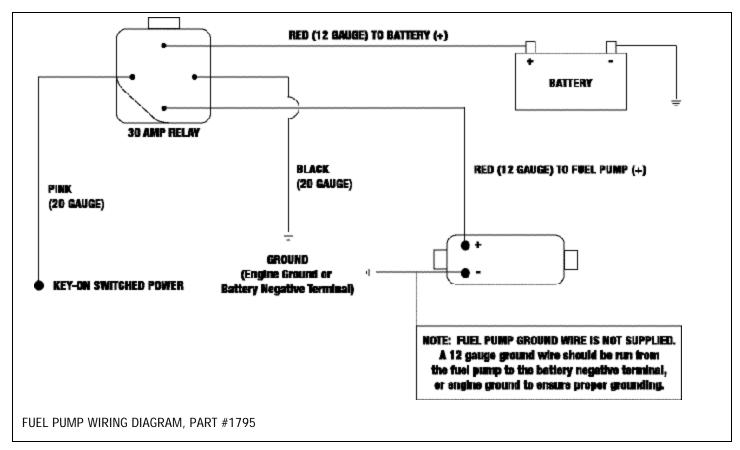

CAUTION: DO NOT exceed 25 amps at a continuous draw. Relay will handle amperage peaks up to 30 amps.

INSTALLATION INSTRUCTIONS: See the following wiring diagram for proper wiring sequence.

PLEASE fill out and mail your warranty card. Remember to write the model number of this product in the "Part #\_\_\_\_\_" space. THANK YOU.