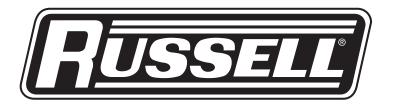

- 1. Unplug horn and remove horn and dust shield. Remove factory brake hoses. Remove junction block bracket from fork tree. Cap off master cylinder and caliper ports.
- 2. Install wide banjo ends of Russell Left and Right hoses onto their respective calipers. Use factory banjo bolt from master cylinder to install Right hose. Route hoses behind front fairing up to master cylinder.
- 3. Install thin banjo ends of Russell hoses onto master cylinder, using supplied double banjo bolt, so that Right hose is on top and to outside of Left hose, and Left hose is next to fork (**See Fig. 1**).
- 4. Secure hoses to right-side junction block bracket mounting hole on fork tree with supplied cushion clamp and factory bolt (See Fig. 2).
- 5. Secure hoses to fender at factory locations with factory plastic retainer rings around grommets on hoses.
- 6. Reinstall horn and dust shield. Plug in horn.
- 7. Check hose clearance throughout entire steering and suspension travel range.
- 8. Bleed the system and check for leaks while applying pressure.