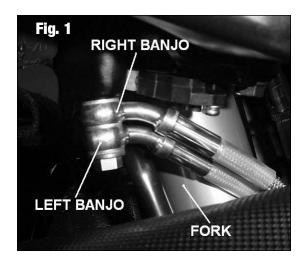

- 1. Unplug horn and remove horn and dust shield. Remove factory brake hoses. Remove junction block bracket from fork tree. Cap off master cylinder and caliper ports.
- 2. Install wide banjo ends of Russell Left and Right hoses onto their respective calipers. Use factory banjo bolt from master cylinder to install Right hose. Route hoses behind front fairing up to master cylinder.
- 3. Install thin banjo ends of Russell hoses onto master cylinder, using supplied double banjo bolt, so that Right hose is on top and to outside of Left hose, and Left hose is next to fork (**See Fig. 1**).
- 4. Secure hoses to right-side junction block bracket mounting hole on fork tree with supplied cushion clamp and factory bolt (See Fig. 2).
- 5. Secure hoses to fender at factory locations with factory plastic retainer rings around grommets on hoses.
- 6. Reinstall horn and dust shield. Plug in horn.
- 7. Check hose clearance throughout entire steering and suspension travel range.
- 8. Bleed the system and check for leaks while applying pressure.