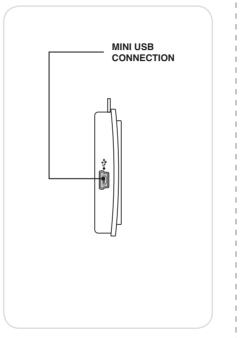

### **CONNECTING TO A COMPUTER**

Once connected to a computer, the Digital Photo Keychain will automatically begin charging.

- 1 Connect the Digital Photo Keychain to a computer (Windows, Apple, or Linux) using the included USB cable. Plug the mini-USB plug into the MINI-USB CONNECTION on the Digital Photo Keychain. Plug the larger USB plug from the cable into a computer.
- 2 Press the **MENU** button to access the main menu.
- 3 Highlight USB CONNECT and press the **MENU** button.
- 4 Highlight YES and press the **MENU**