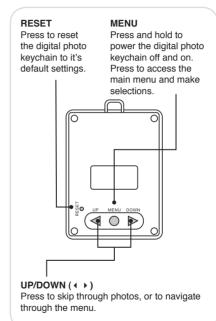

## CLOCK & CALENDAR

To set the clock and calendar, select Date/ Clock Set from the main menu, then select Set Clock.

Press the **UP/DOWN** ( • • ) button to adjust the year, month, day, hour, minute, and second. Press the **MENU** button to save the adjusted year, month, day, hour, minute, and second.

### **CONNECTING TO A COMPUTER**

Once connected to a computer, the Digital Photo Keychain will automatically begin charging.

- 1 Connect the Digital Photo Keychain to a computer (Windows, Apple, or Linux) using the included USB cable. Plug the mini-USB plug into the MINI-USB CONNECTION on the Digital Photo Keychain. Plug the larger USB plug from the cable into a computer.
- 2 Press the **MENU** button to access the main menu.
- 3 Highlight USB CONNECT and press the **MENU** button.
- 4 Highlight YES and press the **MENU**