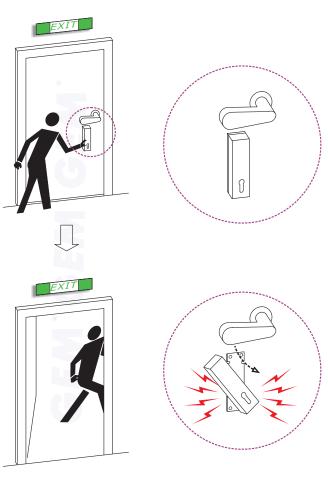

nside. An activation of built-in electronic buzzer operated by 9Vdc alkalized battery that reaches for 97 dB wide-loud sound from output frequency 3 KHz+/-0.5KHz,and resettable with manual key switch.

Our unique designed anti-tamper screws on EX-827 to ensure a long endurance and upgrade on EX-827 to keep away vandalism attempting that is what you can not miss!

## Warranty

The product is warranted against defects in material and workmanship while used in normal service for a period of 1 year from the date of sale to the original customer. The GEM policy is one of continual development and improvement; therefore GEM reserves the right to change specifications without notice.

## R@HS Compliant

#### Dimension



Key cylinder not included for demonstration only

Unit: mm

## Application



### GIANNI INDUSTRIES, INC.

No. 13, Zhong Sing Road, Tu-Cheng Industrial Zone, Tu-Cheng City, Taipei, Taiwan 23678
Tel: 886-2 2267 7986 / Fax: 886-2 2267 9876
E-Mail: info@gianni.com.tw
Website: gianni.tw
Copyright 2007 Gianni industries, inc. All rights reserved.
DM-CA-EX-827 Ver. C Published on 2008.05.19



The products are manufactured under an ISO 9001 & QC 080000 Certified Quality Management Program environment back its product quality, performance and commitment to customer satisfaction.

Free Manuals Download Website

http://myh66.com

http://usermanuals.us

http://www.somanuals.com

http://www.4manuals.cc

http://www.manual-lib.com

http://www.404manual.com

http://www.luxmanual.com

http://aubethermostatmanual.com

Golf course search by state

http://golfingnear.com

Email sea