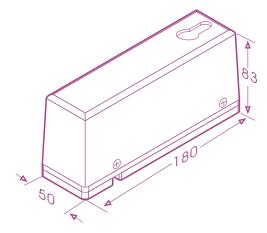

face part either left or right side turn from solely pin to set from product inside. An activation of built-in electronic buzzer operated by 9Vdc alkalized battery that reaches for 97 dB wide-loud sound from output frequency 3 KHz+/-0.5KHz,and resettable with manual key switch.

Our unique designed anti-tamper screws on EX-827 to ensure a long endurance and upgrade on EX-827 to keep away vandalism attempting that is what you can not miss!

## Warranty

The product is warranted against defects in material and workmanship while used in normal service for a period of 1 year from the date of sale to the original customer. The GEM policy is one of continual development and improvement; therefore GEM reserves the right to change specifications without notice.

## R@HS Compliant

#### Dimension



Key cylinder not included for demonstration only

Unit: mm

## Application



### GIANNI INDUSTRIES, INC.

No. 13, Zhong Sing Road, Tu-Cheng Industrial Zone, Tu-Cheng City, Taipei, Taiwan 23678
Tel: 886-2 2267 7986 / Fax: 886-2 2267 9876
E-Mail: info@gianni.com.tw
Website: gianni.tw
Copyright 2007 Gianni industries, inc. All rights reserved.
DM-CA-EX-827 Ver. C Published on 2008.05.19



The products are manufactured under an ISO 9001 & QC 080000 Certified Quality Management Program environment back its product quality, performance and commitment to customer satisfaction.

Free Manuals Download Website

http://myh66.com

http://usermanuals.us

http://www.somanuals.com

http://www.4manuals.cc

http://www.manual-lib.com

http://www.404manual.com

http://www.luxmanual.com

http://aubethermo