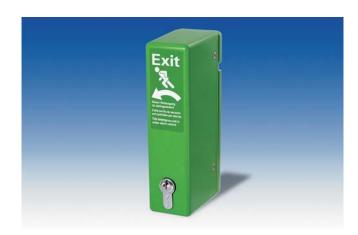

#### Statement

The EX-827 Exit controller is ideally suited to enhance exit doors for airports, shopping malls, department stores where you need to distinguish outgoing individuals under control in well order.

Generally, a single indoors surface mount installation for EX-827 constructed with aluminum-coated housing that can block the lever handle on door site and key override provides convenience to converse underneath the face part either left or right side turn from solely pin to set from product inside. An activation of built-in electronic buzzer operated by 9Vdc alkalized battery that reaches for 97 dB wide-loud sound from output frequency 3 KHz+/-0.5KHz,and resettable with manual key switch.

Our unique designed anti-tamper screws on EX-827 to ensure a long endurance and upgrade on EX-827 to keep away vandalism attempting that is what you can not miss!