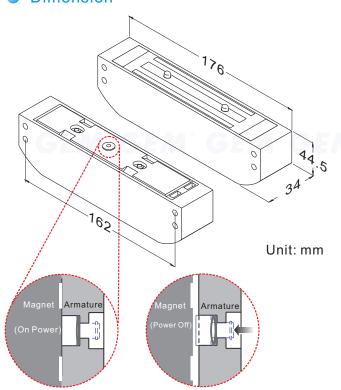

## **Dimension**

Unique Anti-Residual design

When there is no power, there will be no holding force, and the push-off button will pop out immediately, to release the Electromagnetic Lock and the Armature Plate for no residual magnetism.

#### **Statement**

The GS-300 mini surface mount shear lock with complete housing is specially designed for surface mounting door. The housing holds the magnet should be fitted above the door and the housing holds the Armature Plate should be installed on the door. It is essential to leave a minimum gap of 2mm between the Shear Lock and the Armature Plate, in order to perform the correct operation.