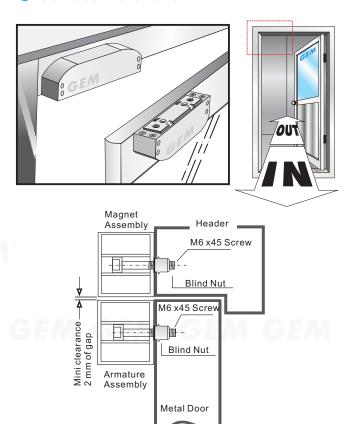

### Surface Installation

#### **Statement**

The GS-300 mini surface mount shear lock with complete housing is specially designed for surface mounting door. The housing holds the magnet should be fitted above the door and the housing holds the Armature Plate should be installed on the door. It is essential to leave a minimum gap of 2mm between the Shear Lock and the Armature Plate, in order to perform the correct operation.