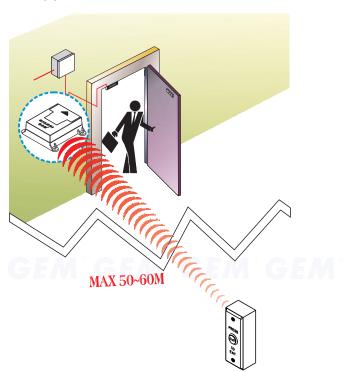

# Application

### **Remote Transmitter**

- 1. Power: 12V battery
- 2.433 KHz transmitting frequency
- 3.LED indicator: Judge the volume of dry battery at 12V by LED's brightness.
- 4. Transmitting distance for the antenna: Max.  $50 \sim 60 \text{ M}$
- 5.Embedded modules: Hopping Code IC
- 6.The Lowest voltage: Not under 6.28V for the battery of remote transmitter