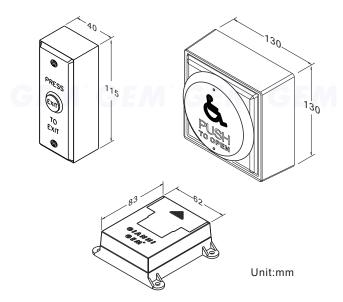

tions

### **Remote Transmitter**

- 1. Power: 12V battery
- 2.433 KHz transmitting frequency
- 3.LED indicator: Judge the volume of dry battery at 12V by LED's brightness.
- 4. Transmitting distance for the antenna: Max.  $50 \sim 60 \text{ M}$
- 5.Embedded modules: Hopping Code IC
- 6.The Lowest voltage: Not under 6.28V for the battery of remote transmitter

#### **RF Hopping Code Controller**

- 1.Power: DC12~24V
- 2. Output contact: SPDT rated 3A@12V DC dry contact
- 3.Buzzer indicator: The receiver will alarm from the internal buzzer as a signal of low-battery which is under DC9.2V.
- 4.LED indicator:Green LED: PowerRed LED: Receive & input5.Timer setting: 1, 3, 5, 10 seconds
- 6. The quantity of saving remote transmitter: 6 pcs



Remote Transmitter



# Application



## Dimension



# Warranty

The product is warranted against defects in material and workmanship while used in normal service for a period of 1 year from the date of sale to the original customer. The GEM policy is one of continual development and improvement; therefore GEM reserves the right to change specifications without notice.

# GIANNI INDUSTRIES, INC.







The products are manufactured under an ISO 9001 & QC 080000 Certified Quality Management Program environment back its product quality, performance and commitment to customer satisfaction.

Free Manuals Download Website

http://myh66.com

http://usermanuals.us

http://www.somanuals.com

http://www.4manuals.cc

http://www.manual-lib.com

http://www.404manual.com

http://www.luxmanual.com

http://aubethermostatmanual.com

Golf course search by