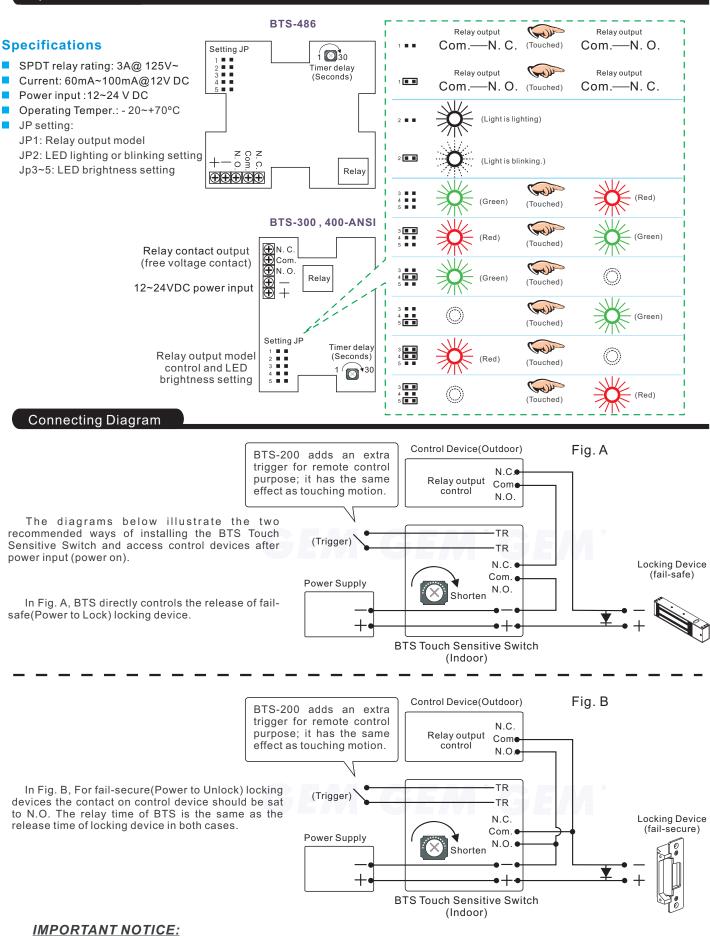

## BTS Touch Sensitive Switch Installation Instruction

1. It is important to take extra notice on the maximum voltage and current output that the rated of relay contact to be used. 2. Make sure that the "+" and "-" wire are connected correctly.