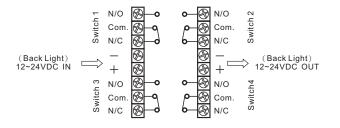

### Specifications

Dimensions: 87x87x55 mm Contact Resistance: 50m£ Switch rated: 1A@125V~

Current Draw (Back light):25mA@12Vdc; 45mA@24Vdc The quadruple pole switch for monitoring in case of emergency when glass is broken; the contacts change from

# Unit: mm (Common Europe Sized) Polycarbonate Hinged Cover Built-in Key (for change break glass)

**Application** Power supply Power supply Com **⊗**N/C -N/C Electromagnetic N/O locks (locked) N/O Alarm Com (N/C ØN/C ✓ Switch4 Switch 3