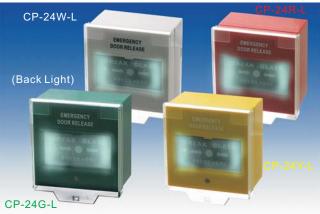

### Statement

The CP-24 series Break Glass call point, with quadruple pole change over contacts from N/C to N/O. The main function is to override the electrical locking/release devices in case of emergency. With Key to replace glass or reset unit. With back light for L types