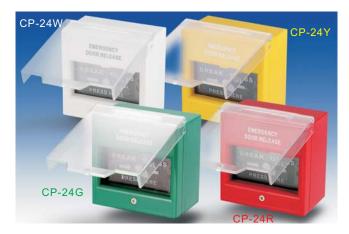

### Statement

The CP-24 series Break Glass call point, with quadruple pole change over contacts from N/C to N/O. The main function is to override the electrical locking/release devices in case of emergency. With Key to replace glass or reset unit. With back light for L types

### Specifications

Dimensions: 87x87x55 mm Contact Resistance: 50m£ Switch rated: 1A@125V~

Current Draw (Back light):25mA@12Vdc; 45mA@24Vdc The quadruple pole switch for monitoring in case of emergency when glass is broken; the contacts change from