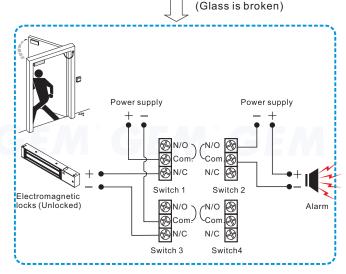

# Unit: mm (Common Europe Sized) Polycarbonate Hinged Cover Built-in Key (for change break glass)

**Application** Power supply Power supply Com **⊗**N/C -N/C Electromagnetic N/O locks (locked) N/O Alarm Com (N/C ØN/C ✓ Switch4 Switch 3