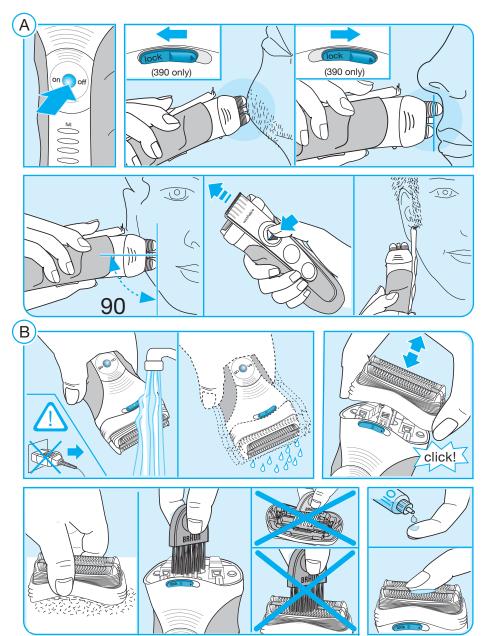

## **A Shaving**

Press the on/off switch (4) to operate the shaver (picture).

The flexible shaving foils automatically adjust to every contour of your face (picture).

## Long hair trimmer (2)

To trim sideburns, moustache or beard, slide the long hair trimmer upwards.

## Precision setting switch («lock») (3) (390cc only)

For precise handling in hard to shave areas (e.g. under the nose) slide the switch (3) to the right to position «lock». The centre trimmer and one foil will be lowered.

#### Tips for the perfect shave

For best results, Braun recommends you follow 3 simple steps:

- 1. Always shave before washing your face.
- 2. At all times, hold the shaver at right angles (90°) to your skin.
- 3. Stretch your skin and shave against the direction of your beard growth.

#### Manual cleaning

The shaver head is suitable for cleaning under running tap water.
Warning: Detach the shaver from the power supply before cleaning the shaver head in water.

Regular cleaning ensures better shaving performance. Rinsing the shaver head under running water after each shave is an easy and fast way to keep it clean:

 Switch the shaver on (cordless) and rinse the shaver head under hot running water. You may use liquid soap without abrasive

- substances. Rinse off all foam and let the shaver run for a few more seconds.
- Next, switch off the shaver, remove the shaver Foil & Cutter cassette (1) and let it dry.
- If you regularly clean the shaver under water, then once a week apply a drop of light machine oil onto the long hair trimmer (2) and shaver Foil & Cutter cassette (1).

Alternatively, you may clean the shaver using a brush:

- Switch off the shaver. Remove the shaver Foil & Cutter cassette and tap it out on a flat surface.
- Using a brush, clean the inner area of the shaver head. However, do not clean the shaver Foil & Cutter cassette with a brush as this may damage it.