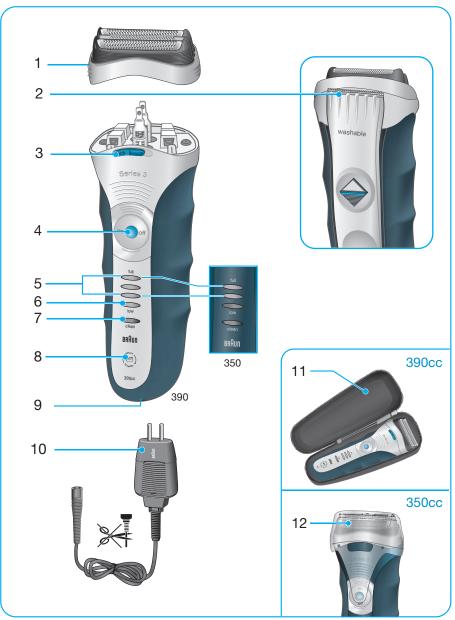

#### 组件说明

- 1 网膜刀头架
- 2 长须修剪器
- 3 精确设置开关 («lock»)(«锁»)
- 4 On/Off电源开关 (启动/停止)
- 5 充电指示灯(绿色)
- 6 低电量指示灯(红色)
- 7 清洁指示灯(黄色)
- 8 更换零件指示灯 限390cc
- 9 电源插孔
- 10 专用电源线
- 11 旅行包 限390cc
- 12 刀片保护盖 限350cc

## **Description**

- 1 Foil & Cutter cassette
- 2 Long hair trimmer
- 3 Precision setting switch («lock») (390cc only)
- 4 On/off switch
- 5 Charging lights (green)
- 6 Low-charge light (red)
- 7 Cleaning light (yellow)
- 8 Replacement light for shaving parts (390cc only)
- 9 Shaver power socket
- 10 Special cord set
- 11 Travel pouch (390cc only)
- 12 Foil protection cap (350cc only)