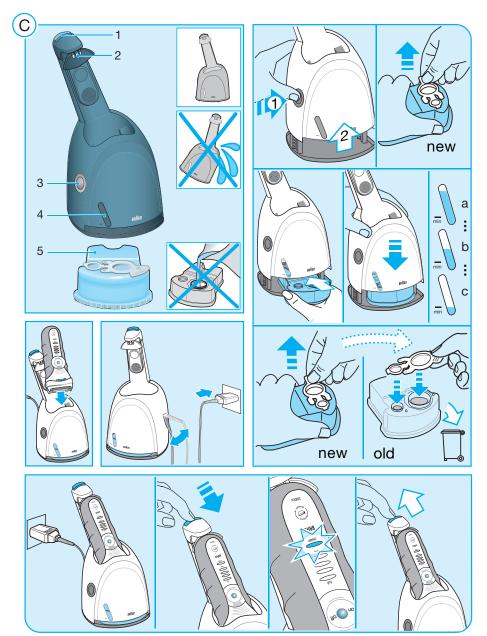

## **Description**

- 1 Start/release button
- 2 Contact bow
- 3 Lift button for cartridge exchange
- 4 Level indicator
- 5 Cleaning cartridge

#### Before using Clean&Renew™ Installing the cartridge

- Press the lift button (3) to open the housing.
- Hold the cartridge down on a flat, stable surface (e.g. table). Carefully remove the lid from the cartridge. Slide the cartridge into the base as far as it will go.
- Slowly close the housing by pushing it down until it locks.

#### Replacing the cartridge

After having pressed the lift button to open the housing, wait for a few seconds before removing the used cartridge.

Before discarding the used cartridge, make sure to close the openings using the lid of the new cartridge, since the used cartridge will contain contaminated cleaning solution. The used cartridge can be disposed in the household waste.