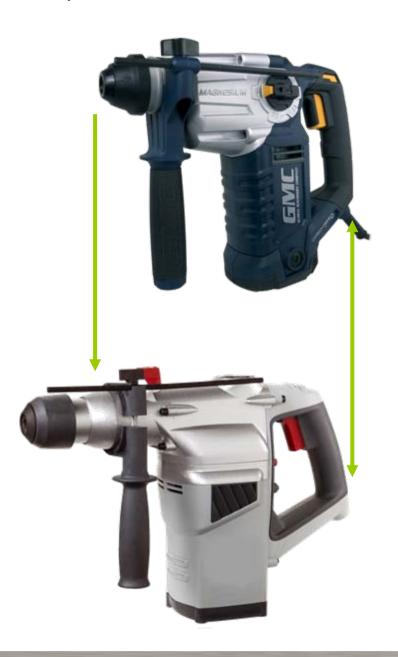

## SUPER COMPACT DESIGN

Our new shorter compact design over traditional body length styles typically found with this type of tool allows for access into tighter work spaces and better balance for safer use.