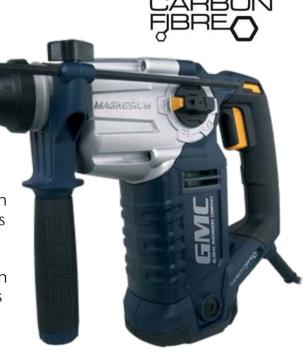

## CRHD950CF Compact Rotary Hammer Drill

## When 3 Functions Isn't Enough!

This very efficient Rotary Pneumatic Hammer drill offers a "4th Function" over the standard 3 typically found in these types of tools.

- 1. Drilling without hammer action
- 2. Drilling with hammer action
- **3.** Stop rotation (non powered) with hammer action and the accessory bit free to spin on it's own. This is ideal for demolition work
- **4.** Stop rotation (non powered) with hammer action and the accessory bit is fixed from rotating. This is ideal for lifting tiles.

Also featuring carbon Fibre and Magnesium construction for the ultimate in strength, durability and reduced tool weight. The body also features Brush Show for easy access to the brushes for easy replacement.

A safety clutch mechanism provides an increased level safety to the operator should the accessory become jammed. The Power GLO neon also adds safety by indicating when live power is available to the tool