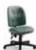

#### Granada with SCHUKRA®

#### 3112 Mid Back Multi-Tilter

Pneumatic height adjustment, Schukra® lumbar support, vertical stitch detail. With seat slider (MD).