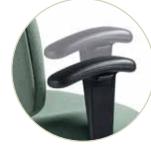

pneumatic seat height adjustment

forward and rearward seat tilt with

infinite tilt-lock control, back angle

seat depth adjustment.

back height adjustment

Height adjustable arms – are standard on all Granada chairs with