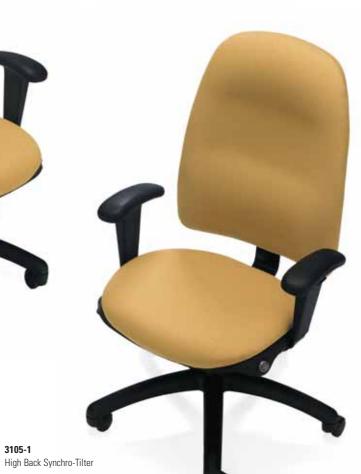

## **GRANADA**<sup>®</sup>

Style, adjustability and a unique lumbar support



comfort





# Granada...35 different models to suit every office and



Low Back Task chairs are ideal for clerical or general office applications.

thirty five different models

## ergonomic requirement.

Granada's exceptional seating line includes push button operation. A technology that allows you to control the adjustment of your chair with the push of a button. Button controls are user friendly, conveniently located and easy to reach. This makes users more

Posture Task models with plain or detailed backs.









Granada...35 different models to suit every office and ergonomic requirement.



office applications.







An easily adjustable lumbar support allows users to choose their desired level of comfort throughout the day. By supporting the upper body, SCHUKRA lumbar adjustment helps to alleviate neck and shoulder tension. An easy to use handle on the chair back increases and decreases the curvature of the lumbar support for desired level of comfort.

# the three mechnism options



- 1 pneumatic seat height adjustment
- 2 seat depth adjustment.



- pneumatic seat height adjustment
- back height adjustment
- Two levers, seat and back angles adjust independently of each other and lock in any position or free float



# features



Stitching - Detailed back stitching is available on some mo