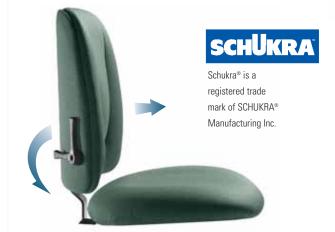

Posture Task models with plain or detailed backs.

Granada...35 different models to suit every office and ergonomic requirement.

office applications.

An easily adjustable lumbar support allows users to choose their desired level of comfort throughout the day. By supporting the upper body, SCHUKRA lumbar adjustment helps to alleviate neck and shoulder tension. An easy to use handle on the chair back increases and decreases the curvature of the lumbar support for desired level of comfort.

#### Granada with SCHUKRA®