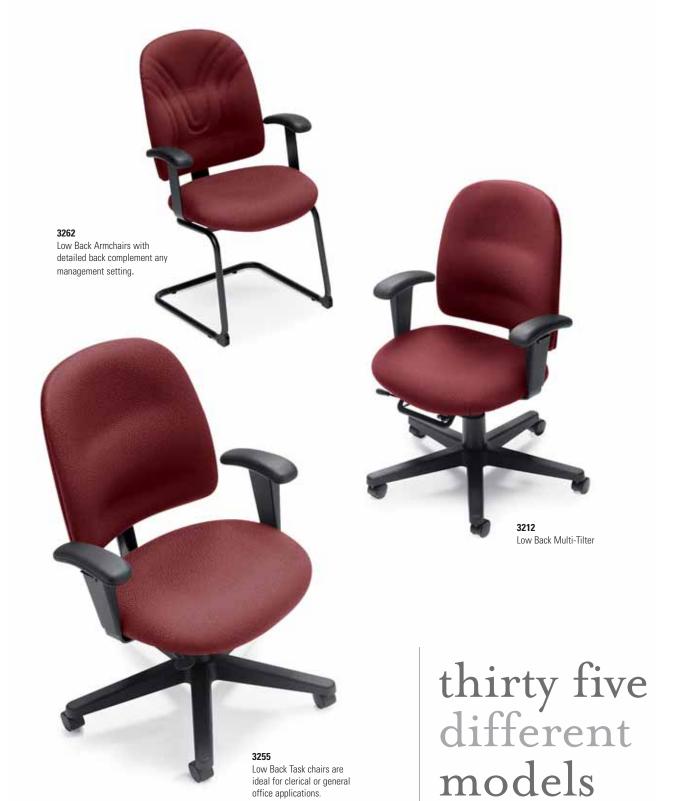

#### 3212 Low Back Multi-Tilter

Pneumatic height adjustment, plain back. With seat slider (MD).

#### 3255 Low Back Task Chair

Pneumatic height adjustment, plain back.

3262 Low Back Armchair

Detailed back.