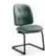

#### 3202 Low Back Multi-Tilter

Pneumatic height adjustment, detailed back With seat slider (MD).

#### 3212 Low Back Multi-Tilter

Pneumatic height adjustment, plain back. With seat slider (MD).