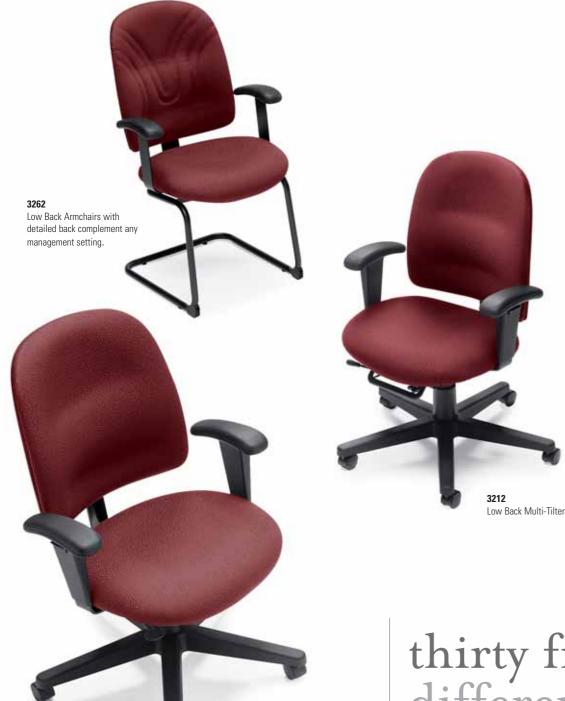

# Granada...35 different models to suit every office and

Low Back Task chairs are ideal for clerical or general office applications.

thirty five different models

#### 3252 Low Back Armchair

Plain back.

3253 Side Chair Armless

Plain back.

#### 3255 Low Back Task Chair

Pneumatic height adjustment, plain back.

3262 Low Back Armchair

Detailed back.