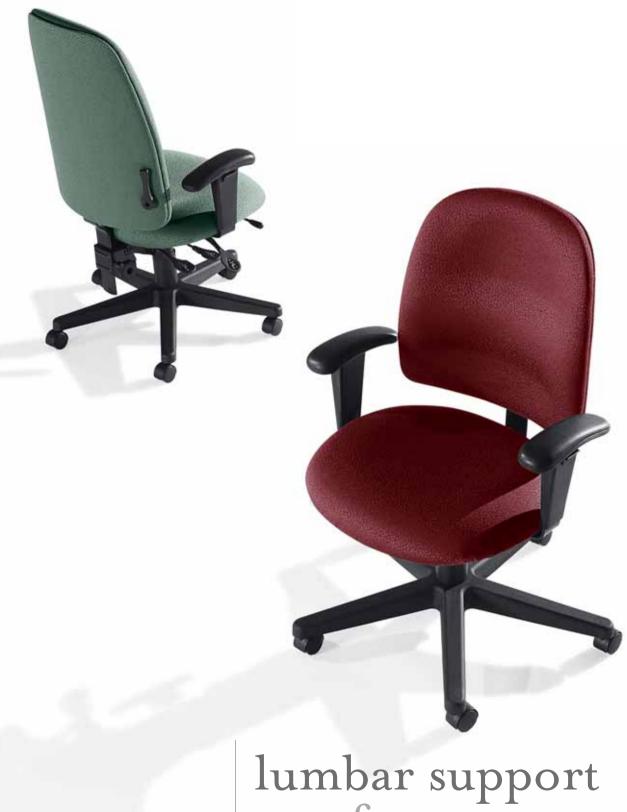

## **GRANADA**<sup>®</sup>

Style, adjustability and a unique lumbar support

comfort

Posture Task models with plain or detailed backs.

Granada...35 different models to suit every office and ergonomic requirement.

office applications.

An easily adjustable lumbar support allows users to choose their desired level of comfort throughout the day. By supporting the upper body, SCHUKRA lumbar adjustment helps to alleviate neck and shoulder tension. An easy to use handle on the chair back increases and decreases the curvature of the lumbar support for desired level of comfort.