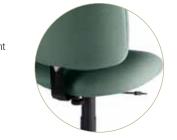

Contoured seat - All Granada

waterfall edges.

models feature contoured seats with

standard on all Granada chairs with