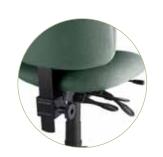

# features

Stitching - Detailed back stitching is available on some models.

Seat slider (MD) - Adjustable seat depth is standard on multi-tilter models allowing the users to change the seat depth to accommodate the length of their thighs.