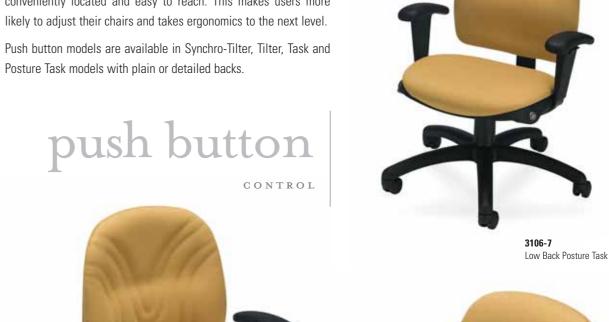

## ergonomic requirement.

Granada's exceptional seating line includes push button operation. A technology that allows you to control the adjustment of your chair with the push of a button. Button controls are user friendly, conveniently located and easy to reach. This makes users more

### 3106-7 Low Back Posture Task

Pneumatic height adjustment, plain back.