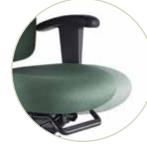

pneumatic seat height adjustment

forward and rearward seat tilt with

infinite tilt-lock control, back angle

seat depth adjustment.

back height adjustment

Height adjustable arms – are standard on all Granada chairs with

Contoured seat - All Granada

waterfall edges.

models feature contoured seats with

standard on all Granada chairs with