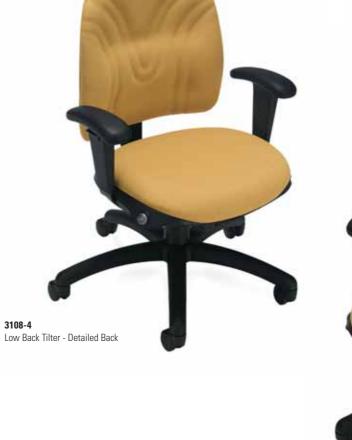

## **GRANADA**<sup>®</sup>

Style, adjustability and a unique lumbar support



comfort





# Granada...35 different models to suit every office and



Low Back Task chairs are ideal for clerical or general office applications.

thirty five different models

## ergonomic requirement.

Granada's exceptional seating line includes push button operation. A technology that allows you to control the adjustment of your chair with the push of a button. Button controls are user friendly, conveniently located and easy to reach. This makes users more

Posture Task models with plain or detailed backs.









Granada...35 different models to suit every office and ergonomic requirement.



office applications.







An easily adjustable lumbar support allows users to choose their desired level of comfort throughout the day. By supporting the upper body, SCHUKRA lumbar adjustment helps to alleviate neck and shoulder tension. An easy to use handle on the chair back increases and decreases the curvature of the lumbar support for desired level of comfort.

# the three mechnism options



- 1 pneumatic seat height adjustment
- 2 seat depth adjustment.



- pneumatic seat height adjustment
- back height adjustment
- Two levers, seat and back angles adjust independently of each other and lock in any position or free float



# features



Stitching - Detailed back stitching is available on some