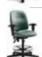

#### 3112 Mid Back Multi-Tilter

Pneumatic height adjustment, Schukra® lumbar support, vertical stitch detail. With seat slider (MD).

#### 3117 High Back Multi-Tilter

Pneumatic height adjustment, Schukra® lumbar support, vertical stitch detail. With seat slider (MD).

Pneumatic height adjustment, Schukra®

lumbar support, vertical stitch detail.