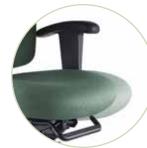

pneumatic seat height adjustment

forward and rearward seat tilt with

infinite tilt-lock control, back angle

seat depth adjustment.

back height adjustment

Height adjustable arms – are standard on all Granada chairs with

Contoured seat - All Granada

waterfall edges.

models feature contoured seats with

standard on all Granada chairs with