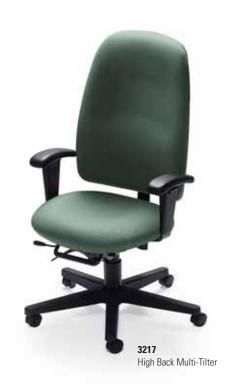

#### 3217 High Back Multi-Tilter

Pneumatic height adjustmen, plain back. With seat slider (MD).