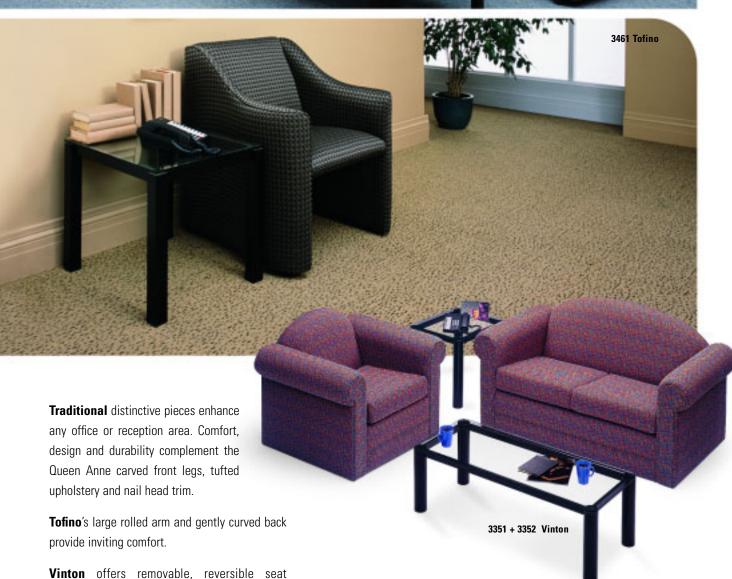

### A Wide Selection of Distinctive Styles

#### Sofas | Club Chairs | Modular Seating

2171 Comet Nesting armchair

4071 Flam Lounge chair

7872 Braden Corner unit - 60° inside

2172 Comet Nesting armless chair

3461 Tofino Lounge chair

4072 Flam Two seat sofa

3463 Tofino Three seat sofa

7817C Majic Tub chair. open front with casters

7881 Rondo Tub chair

2179 Comet Crescent corner table

3471 Java Lounge chair

7817 Majic Tub chair, open front

7882 Rondo Two seat sofa

3341 Midtown Lounge chair

3472 Java Two seat sofa

7818 Majic Tub chair, closed front

7883 Rondo Three seat sofa

3342 Midtown Two seat sofa

Three seat sofa

7870L Braden Single seat, left arm

9711 Cresendo Lounge chair