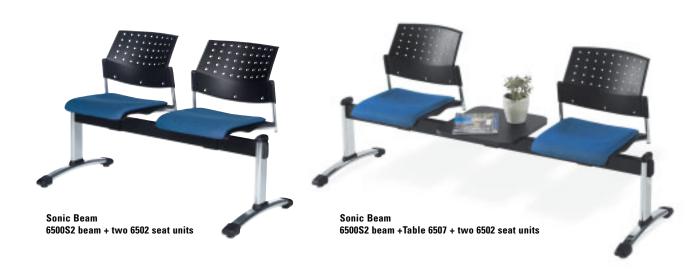

## Braden | Comet | Sonic Beam

**Sonic beam** is a durable and affordable way to furnish any public seating or reception area. A choice of polypropylene or upholstered seats and backs offer the user the opportunity to select the treatment that is right for any application. Seating and table units can be placed in any order along the beam and upholstered inserts are replaceable for long term maintenance.