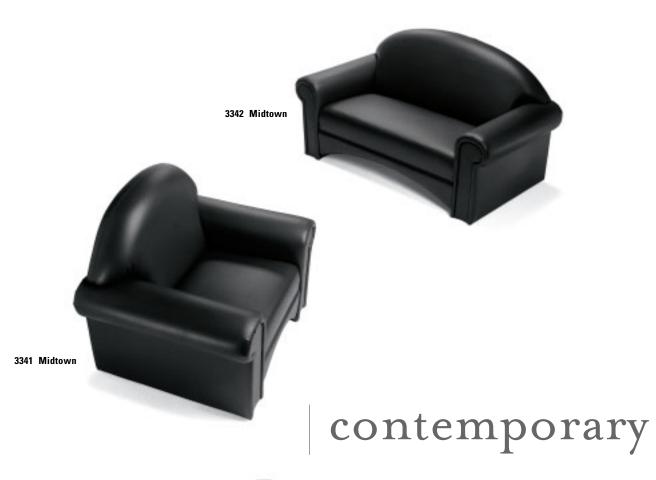

#### Sofas | Club Chairs | Modular Seating

2171 Comet Nesting armchair

4071 Flam Lounge chair

7872 Braden Corner unit - 60° inside

2172 Comet Nesting armless chair

3461 Tofino Lounge chair

4072 Flam Two seat sofa

3341 Midtown Lounge chair

3472 Java Two seat sofa

7818 Majic Tub chair, closed front

7883 Rondo Three seat sofa

3342 Midtown Two seat sofa

Three seat sofa

7870L Braden Single seat, left arm

9711 Cresendo Lounge chair

3343 Midtown Three seat sofa

3771 Traditional Queen Anne style lounge chair

7870R Braden Single seat, right arm

9712 Cresendo Two seat sofa

3351 Vinton Lounge chair

3772 Traditional Queen Anne style Two seat sofa