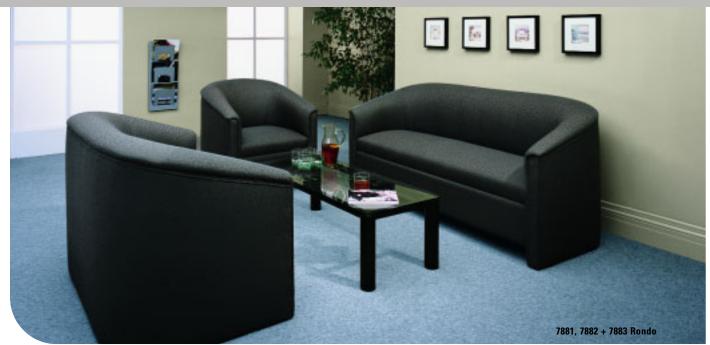

# Crescendo I Rondo I Java I Majic Maj

**Crescendo**, A classic contoured design with fixed cushions

**Majic,** fully upholstered tub chair available with open or closed front with or without casters.

**Rondo** fully upholstered, elegant styling and solid construction complement any office or reception area.

3463 Tofino Three seat sofa

7817C Majic Tub chair. open front with casters

7881 Rondo Tub chair

2179 Comet Crescent corner table

3471 Java Lounge chair

7817 Majic Tub chair, open front

7882 Rondo Two seat sofa

3341 Midtown Lounge chair

3472 Java Two seat sofa

7818 Majic Tub chair, closed front

7883 Rondo Three seat sofa

3342 Midtown Two seat sofa

Three seat sofa

7870L Braden Single seat, left arm

9711 Cresendo Lounge chair