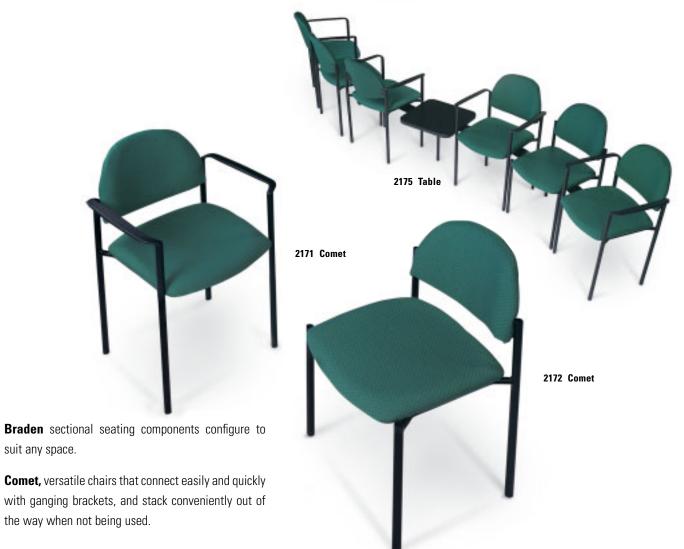

## Braden | Comet | Sonic Beam

**Sonic beam** is a durable and affordable way to furnish any public seating or reception area. A choice of polypropylene or upholstered seats and backs offer the user the opportunity to select the treatment that is right for any application. Seating and table units can be placed in any order along the beam and upholstered inserts are replaceable for long term maintenance.

#### Sofas | Club Chairs | Modular Seating

2171 Comet Nesting armchair

4071 Flam Lounge chair

7872 Braden Corner unit - 60° inside

2172 Comet Nesting armless chair

3461 Tofino Lounge chair

4072 Flam Two seat sofa

7873 Braden Corner unit - 30° outside

**2175 Comet** Square corner/ straight table

3462 Tofino Two seat sofa

Three seat sofa

4073 Flam

7874 Braden Square table, upholstered sides

2178 Comet Radius corner table