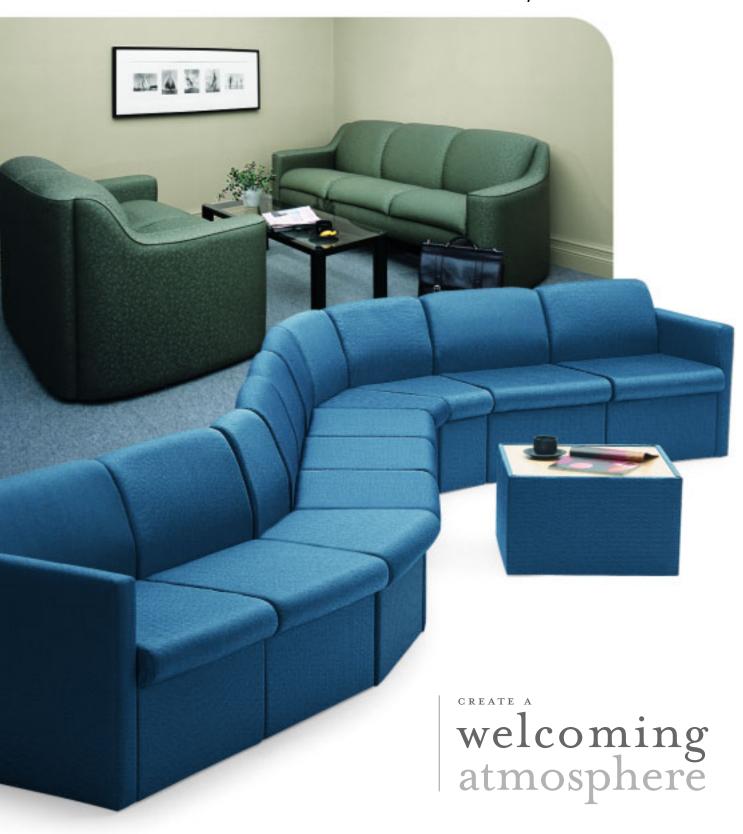

### Sofas | Club Chairs | Modular Seating

### A Wide Selection of Distinctive Styles



# Crescendo I Rondo I Java I Majic Maj







**Crescendo**, A classic contoured design with fixed cushions

**Majic,** fully upholstered tub chair available with open or closed front with or without casters.





**Rondo** fully upholstered, elegant styling and solid construction complement any office or reception area.

**Java** is big, soft and as comfortable as it looks. Distinguished by plush, overlapping back and arm cushions, the lumbar cushion is removable for easy cleaning.



9712 Crescendo

9711 Crescendo

7818 Majic



## VINTONT | MIDTOWN | TRADITIONAL | FLAM | TOFINO



4071 Flam



are enhanced by an arched skirt.

Flam is fully upholstered and luxurious in appearance. Its sturdy hardwood frame ensures years of rugged wear.





cushions with plush rolled arms and a solid