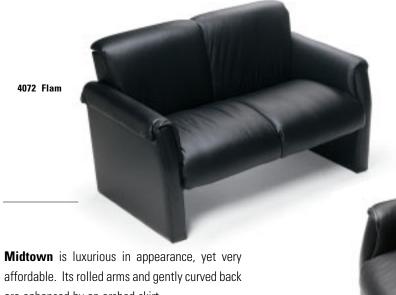

## VINTONT | MIDTOWN | TRADITIONAL | FLAM | TOFINO

4071 Flam

are enhanced by an arched skirt.

Flam is fully upholstered and luxurious in appearance. Its sturdy hardwood frame ensures years of rugged wear.

cushions with plush rolled arms and a solid skirt.

#### Sofas | Club Chairs | Modular Seating

2171 Comet Nesting armchair

4071 Flam Lounge chair

7872 Braden Corner unit - 60° inside

2172 Comet Nesting armless chair

3461 Tofino Lounge chair

4072 Flam Two seat sofa