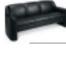

**Java** is big, soft and as comfortable as it looks. Distinguished by plush, overlapping back and arm cushions, the lumbar cushion is removable for easy cleaning.

9712 Crescendo

9711 Crescendo

7818 Majic