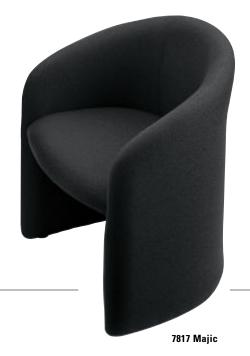

# Crescendo I Rondo I Java I Majic Maj

**Crescendo**, A classic contoured design with fixed cushions

**Majic,** fully upholstered tub chair available with open or closed front with or without casters.

**Rondo** fully upholstered, elegant styling and solid construction complement any office or reception area.

3463 Tofino Three seat sofa

7817C Majic Tub chair. open front with casters

7881 Rondo Tub chair

2179 Comet Crescent corner table

3471 Java Lounge chair

7817 Majic Tub chair, open front

7882 Rondo Two seat sofa

3341 Midtown Lounge chair

3472 Java Two seat sofa

7818 Majic Tub chair, closed front

7883 Rondo Three seat sofa

3342 Midtown Two seat sofa

Three seat sofa

7870L Braden Single seat, left arm

9711 Cresendo Lounge chair