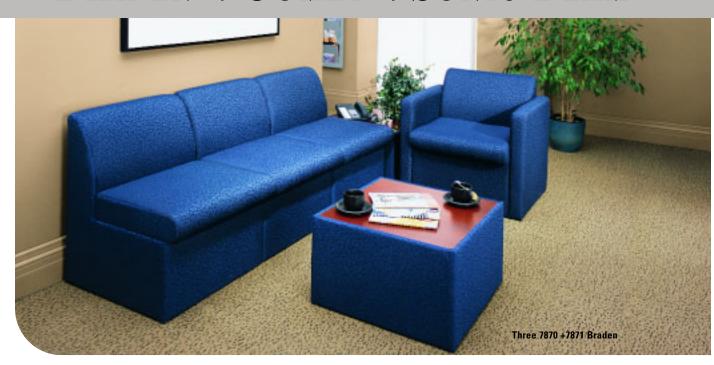

## Braden | Comet | Sonic Beam

**Sonic beam** is a durable and affordable way to furnish any public seating or reception area. A choice of polypropylene or upholstered seats and backs offer the user the opportunity to select the treatment that is right for any application. Seating and table units can be placed in any order along the beam and upholstered inserts are replaceable for long term maintenance.

#### Sofas | Club Chairs | Modular Seating

2171 Comet Nesting armchair

4071 Flam Lounge chair

7872 Braden Corner unit - 60° inside

2172 Comet Nesting armless chair

3461 Tofino Lounge chair

4072 Flam Two seat sofa

7873 Braden Corner unit - 30° outside

**2175 Comet** Square corner/ straight table

3462 Tofino Two seat sofa

Three seat sofa

4073 Flam

7874 Braden Square table, upholstered sides

2178 Comet Radius corner table