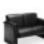

## VINTONT | MIDTOWN | TRADITIONAL | FLAM | TOFINO

4071 Flam

are enhanced by an arched skirt.

Flam is fully upholstered and luxurious in appearance. Its sturdy hardwood frame ensures years of rugged wear.

cushions with plush rolled arms and a solid skirt.