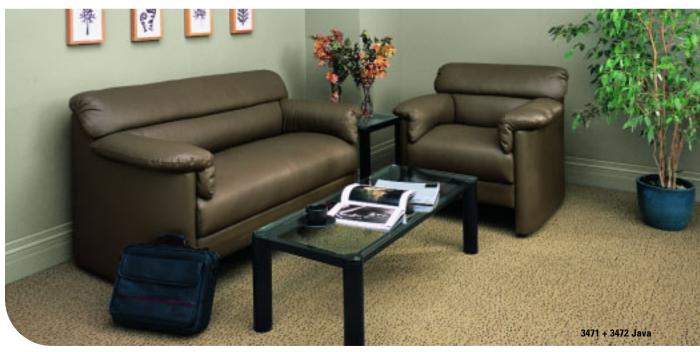

**Java** is big, soft and as comfortable as it looks. Distinguished by plush, overlapping back and arm cushions, the lumbar cushion is removable for easy cleaning.

9712 Crescendo

9711 Crescendo

7818 Majic

3463 Tofino Three seat sofa

7817C Majic Tub chair. open front with casters

7881 Rondo Tub chair

2179 Comet Crescent corner table

3471 Java Lounge chair

7817 Majic Tub chair, open front

7882 Rondo Two seat sofa

3341 Midtown Lounge chair

3472 Java Two seat sofa

7818 Majic Tub chair, closed front

7883 Rondo Three seat sofa

3342 Midtown Two seat sofa

Three seat sofa

7870L Braden Single seat, left arm

9711 Cresendo Lounge chair