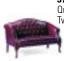

# Crescendo I Rondo I Java I Majic Maj

**Crescendo**, A classic contoured design with fixed cushions

**Majic,** fully upholstered tub chair available with open or closed front with or without casters.

**Rondo** fully upholstered, elegant styling and solid construction complement any office or reception area.