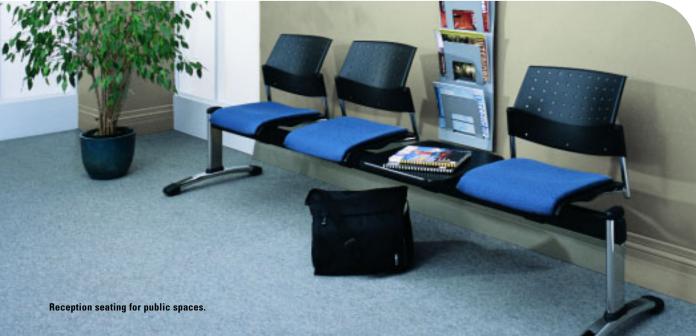

## Braden | Comet | Sonic Beam

**Sonic beam** is a durable and affordable way to furnish any public seating or reception area. A choice of polypropylene or upholstered seats and backs offer the user the opportunity to select the treatment that is right for any application. Seating and table units can be placed in any order along the beam and upholstered inserts are replaceable for long term maintenance.