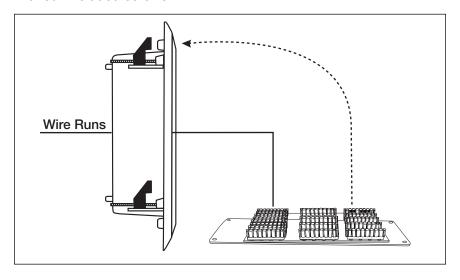

#### **Trim-Out**

All system wire runs are pulled through the PF2 frame. Lay the PSP6 front panel (attached to the PF2) on the floor in front of the frame and make all connections. Dress the wires in neat bundles and then carefully place the PSP6/PF2 back into the frame and secure using the four included screws.