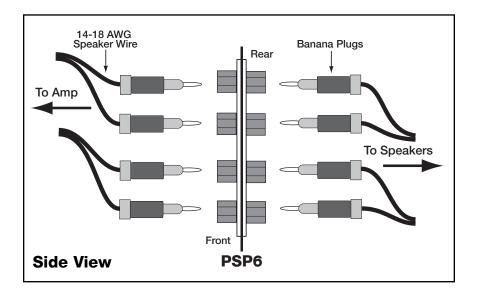

## **Connections**

Use high-quality speaker cables to connect the binding posts on the front panel of the PSP6 to the speaker terminals on the system's amplifier(s). Make sure that proper +/- polarity is maintained! Connect in-wall speaker wire runs to the binding posts on the rear of the PSP6.

**Note:** ELAN recommends the use of our **BJACK** banana plugs for quick, sure connection of all speakers!