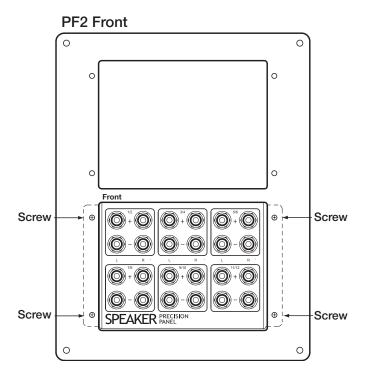

#### **PF2 Precision Panel Frame**

The PF2 accommodates any two 1/2 frame Precision Panels. The kit includes a full-size Precision Panel frame, an insert with predrilled holes for the mounting of two 1/2 frame Precision Panels, mounting screws, and a blank 1/2 frame plate to cover an unused half of the frame. PBKT6P new-construction brackets are available, or the PF2 can easily be retro-fitted using the four clamping legs attached to the frame, which clamp the panel securely to drywall.

## Mounting the PSP6 to the PF2

Each 1/2 frame Precision Panel mounts from the back of the PF2. Use four included screws inserted from the front of the PF2 as shown below.