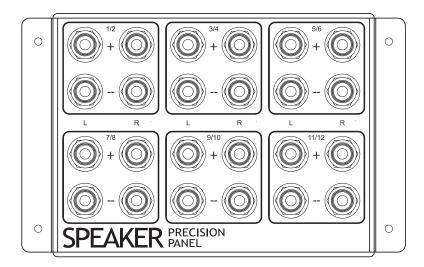

## Introduction

The PSP6 Speaker Precision Panel provides a clean and easy way to connect in-wall wire runs from up to six pairs of speakers (twelve speakers total) to a system's amplifier(s).

The PSP6 features six pairs of gold-plated binding posts that accommodate up to 12 AWG speaker wire, banana plugs, pins, and spade lugs on both front and rear of the panel.

## **Connections**

Use high-quality speaker cables to connect the binding posts on the front panel of the PSP6 to the speaker terminals on the system's amplifier(s). Make sure that proper +/- polarity is maintained! Connect in-wall speaker wire runs to the binding posts on the rear of the PSP6.