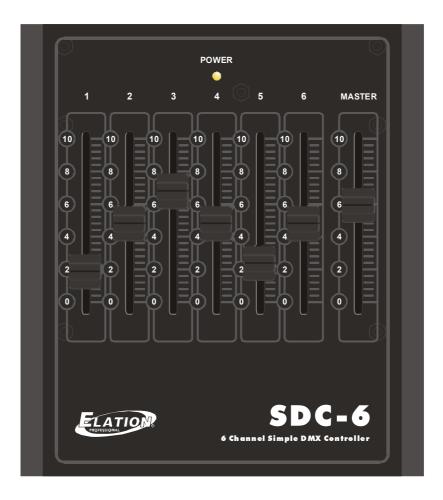

#### • Master slider:

Master slider can adjust the values of 1~6 channels, and it provides total control towards overall DMX output.

#### • Faders (1~6):

These six faders provide direct control over the corresponding dimmers, and thus the intensity for any connected luminaires.

Free Manuals Download Website <u>http://myh66.com</u> <u>http://usermanuals.us</u> <u>http://www.somanuals.com</u> <u>http://www.4manuals.cc</u> <u>http://www.4manuals.cc</u> <u>http://www.4manuals.cc</u> <u>http://www.4manuals.com</u> <u>http://www.404manual.com</u> <u>http://www.luxmanual.com</u> <u>http://aubethermostatmanual.com</u> Golf course search by state