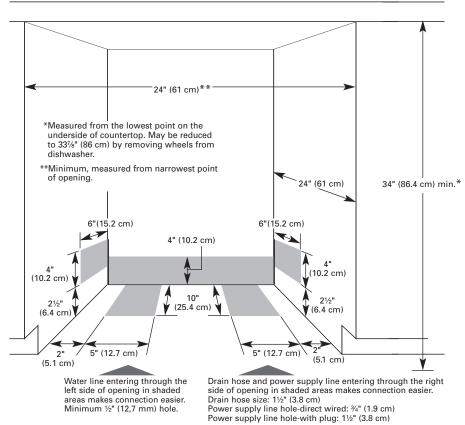

Water: A hot water line with 20-120 psi (138-862 kPa) water pressure. Water temperature must be 120°F (49°C) at dishwasher. Use 3/8" O.D. copper tubing with compression fitting (1/2" minimum plastic tubing is optional but not recommended). Use a 90° elbow with 3/8" N.P.T. external pipe threads on one end to connect to water inlet valve. Do not solder within 6" (15.2 cm) from water inlet valve.

**Drain:** Use the new drain hose supplied with your dishwasher. If this is not suitable, use a new drain hose with a maximum length of 12 ft (3.7 m) that meets all current AHAM/IAPMO test standards, is resistant to heat and detergent, and fits the drain connector of the dishwasher. Must have a high drain loop 20" (50.8 cm) above the subfloor or floor. Connect drain hose to waste tee or disposer inlet above drain trap in house plumbing and 20" (50.8 cm) minimum above the floor. An air gap must be used if the drain hose is connected to house plumbing lower than 20" (50.8 cm) above subfloor or floor. Use 1/2" minimum I.D. drain line fittings.

Corner location: Requires a 2" (5.1 cm) minimum clearance between the side of the dishwasher door and wall or cabinet.

A side panel kit is available from your dealer for installing your dishwasher at end of cabinet.

### **CABINET OPENING DIMENSIONS**