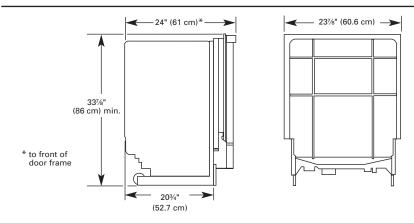

.7 m) that meets all current AHAM/IAPMO test standards, is resistant to heat and detergent, and fits the drain connector of the dishwasher. Must have a high drain loop 20" (50.8 cm) above the subfloor or floor. Connect drain hose to waste tee or disposer inlet above drain trap in house plumbing and 20" (50.8 cm) minimum above the floor. An air gap must be used if the drain hose is connected to house plumbing lower than 20" (50.8 cm) above subfloor or floor. Use 1/2" minimum I.D. drain line fittings.

Corner location: Requires a 2" (5.1 cm) minimum clearance between the side of the dishwasher door and wall or cabinet.

A side panel kit is available from your dealer for installing your dishwasher at end of cabinet.

Do not install dishwasher over carpeted floor.

### **OVERALL DIMENSIONS**



### **CABINET OPENING DIMENSIONS**



#### **CUSTOM FRONT PANEL DIMENSIONS (Framed)**



NOTE: Access panel is wider than door panel. 235/16" (59.2 cm) access panel (front view) All edges routed to 7/32" (5.6 mm) thickness



Free Manuals Download Website

http://myh66.com

http://usermanuals.us

http://www.somanuals.com

http://www.4manuals.cc

http://www.manual-lib.com

http://www.404manual.com

http://www.luxmanual.com

http://aubethermostatmanual.com

Golf course search by state

http://golfingnear.com

Email search by domain

http://emailbydomain.com

Auto manuals search

http://auto.somanuals.com

TV manuals search

http://tv.somanuals.com