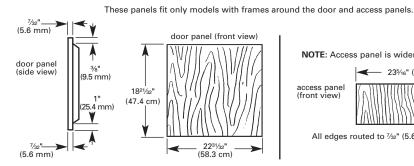

#### **CUSTOM FRONT PANEL DIMENSIONS (Framed)**

NOTE: Access panel is wider than door panel. 235/16" (59.2 cm) access panel (front view) All edges routed to 7/32" (5.6 mm) thickness

Free Manuals Download Website