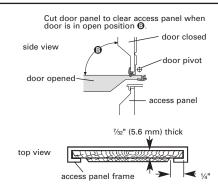

#### **CUSTOM FRONT PANEL DIMENSIONS (Framed)**

NOTE: Access panel is wider than door panel. 235/16" (59.2 cm) access panel (front view) All edges routed to 7/32" (5.6 mm) thickness

Free Manuals Download Website