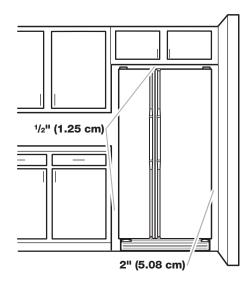

## **LOCATION REQUIREMENTS**

To ensure proper ventilation for your refrigerator, allow for 1/2" (1.25 cm) space on each side and at the top. When installing your refrigerator next to a fixed wall, leave 2" (5.08 cm) minimum on each side (depending on your model) to allow for the door to swing open. If your refrigerator has a water dispenser and ice maker, allow extra space at the back for the water line connections.