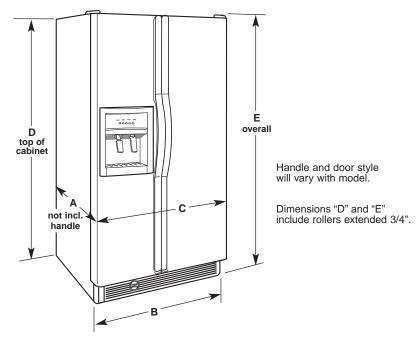

## **OVERALL DIMENSIONS**

|            | Depth   | Cab. Width | Door Width | Cab. Height | Overall Height |
|------------|---------|------------|------------|-------------|----------------|
| Model size | "A"     | "B"        | "C"        | "D"         | "E"            |
| 25 cu.ft.  | 31 3/8" | 35 3/4"    | 33 1/8"    | 68 7/8"     | 69 3/4"        |
| 25 cu.ft.  | 31 3/8" | 35 1/2"    | 35 7/8"    | 68 7/8"     | 69 3/4"        |