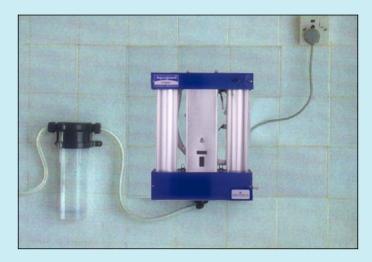

# DIFFERENT WAYS TO INSTALL YOUR AQUAGUARD CLASSIC-PUMP MODEL

The ideal place for your Aquaguard Classic is above the kitchen sink.

Your Aquaguard Classic can be fitted on the wall through key slots provided at the back.

### **INSTALLATION**

Your Aquaguard Classic will be installed free of cost by our experienced Service Representatives.

You will require a standard 220/230 V supply and a

5 Amp. point. This should be a three pin type and properly earthed. One end of the water drawing pipe should be connected to the Aquaguard Classic and the other end of the pipe should be inserted into the container. Aquaguard Classic-Pump Model can not only be used to pump water from a storage container or vessel for the normal usage but also can be used for pre-cooler installation (along with water level controller).