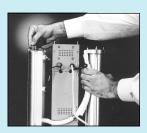

# DIFFERENT WAYS TO INSTALL YOUR AQUAGUARD CLASSIC-PUMP MODEL

The ideal place for your Aquaguard Classic is above the kitchen sink.

Your Aquaguard Classic can be fitted on the wall through key slots provided at the back.

### **INSTALLATION**

Your Aquaguard Classic will be installed free of cost by our experienced Service Representatives.

You will require a standard 220/230 V supply and a

5 Amp. point. This should be a three pin type and properly earthed. One end of the water drawing pipe should be connected to the Aquaguard Classic and the other end of the pipe should be inserted into the container. Aquaguard Classic-Pump Model can not only be used to pump water from a storage container or vessel for the normal usage but also can be used for pre-cooler installation (along with water level controller).