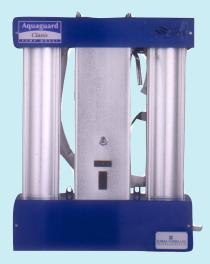

# **AQUAGUARD CLASSIC PUMP MODEL - THE COMPLETE WATER PURIFIER**

Aquaguard Classic is the most advanced water purification system using the principle of ultraviolet treatment. Before we go on, take a look at the picture alongside. As you can see the Aquaguard Classic has the following components:

- a. In-built pump b. The Pre-filter (optional) c. Activated Carbon Chamber d. The Ultraviolet Chamber
- e. The Electronic Monitoring System. Aquaguard Classic works simply, but effectively. The in-built pump pumps water from a storage container which then passes through the following stages: