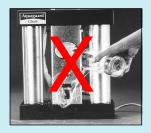

### NOTE:

During continuous operation of Aquaguard Classic-Pump Model, to protect over heating of the pump, a thermal cut off device is provided.