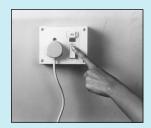

# DIFFERENT WAYS TO INSTALL YOUR AQUAGUARD CLASSIC-PUMP MODEL

The ideal place for your Aquaguard Classic is above the kitchen sink.

Your Aquaguard Classic can be fitted on the wall through key slots provided at the back.

### **INSTALLATION**

Your Aquaguard Classic will be installed free of cost by our experienced Service Representatives.

You will require a standard 220/230 V supply and a

5 Amp. point. This should be a three pin type and properly earthed. One end of the water drawing pipe should be connected to the Aquaguard Classic and the other end of the pipe should be inserted into the container. Aquaguard Classic-Pump Model can not only be used to pump water from a storage container or vessel for the normal usage but also can be used for pre-cooler installation (along with water level controller).