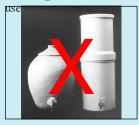

# ANSWERS TO YOUR QUESTIONS ON AQUAGUARD CLASSIC PUMP MODEL

- A Ideally, you should use water directly from the Aquaguard Classic. However, if you need to store the water, make sure you rinse the bottles or containers first with water from Aquaguard Classic and not with tap water. Even while drawing water, remember to rinse the tumbler with water from Aquaguard Classic.
- How long and where should one store the water?
- Water from Aquaguard Classic should be stored in a cool, clean place, preferably in steel or glass containers. Avoid matkas or filters as they tend to breed bacteria. Cover the container with a clean lid and ensure that the storage vessels are rinsed with water from Aquaguard Classic.

For hygienic reasons, it's preferable to change the stored water at least after 2 days.

- Does drinking water from Aquaguard Classic make you lose your natural immunity?
- Aquaguard Classic gives you clear, safe drinking water thus reducing the risk of exposure to water borne diseases. It does not affect your body's natural immunity in any way.
- Is UV (ultraviolet) light dangerous and is drinking UV treated water harmful?
- Direct exposure to strong doses of UV light at a close range is dangerous. However, in Aquaguard Classic the

4. If your Aquaguard Classic has not been used for a long time, after switching on the unit, allow 2 to 3 glasses of water to flow out before collecting the water for

8. Avoid storing water from your Aquaguard Classic in matkas and candle filters, as water will get recontaminated.