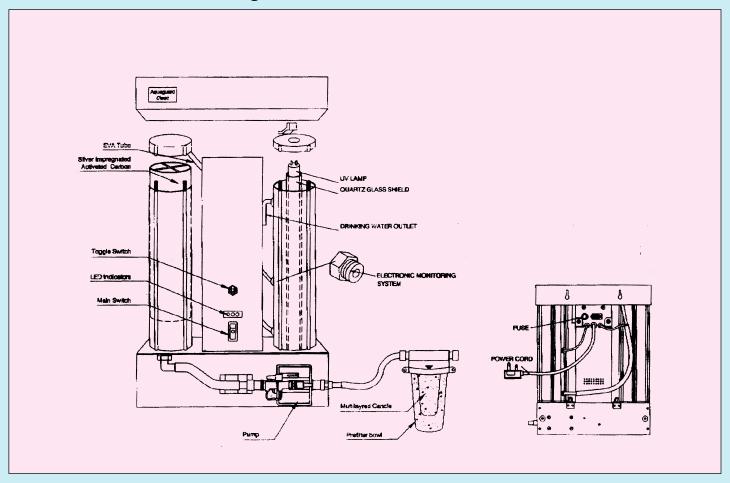

# **AQUAGUARD CLASSIC PUMP MODEL - THE COMPLETE WATER PURIFIER**

Aquaguard Classic is the most advanced water purification system using the principle of ultraviolet treatment. Before we go on, take a look at the picture alongside. As you can see the Aquaguard Classic has the following components:

- a. In-built pump b. The Pre-filter (optional) c. Activated Carbon Chamber d. The Ultraviolet Chamber
- e. The Electronic Monitoring System. Aquaguard Classic works simply, but effectively. The in-built pump pumps water from a storage container which then passes through the following stages:

#### THE PRE-FILTER

pre-filter which incorporates a specially developed multi-layered cartridge which strains out physical impurities present in the water, such as dust, dirt and mud.

### ACTIVATED CARBON

specially treated, silver impregnated activated carbon which adsorbs colour, odour, organic impurities, and free gases like chlorine.

#### **UV CHAMBER**

The water first passes through the In this stage, the water passes through I The next stage is where the water is subjected to the ultraviolet treatment which has been documented as a proven method for eliminating water borne disease causing bacteria and viruses. In fact, Aquaguard Classic's ultraviolet germicidal dosage, even at its lowest, is 1.2 times of that required to destroy all known water borne disease causing organisms.

Aquaguard Classic has one more benefit. A unique Electronic Monitoring System which monitors the purification process and stops the flow of water immediately, if the level of purification is inadequate.

#### **FUSE:**

In case the fuse in the unit has blown, here's what you can do:

- 1. Firstly remember, the fuse is at the back of the Aquaguard Classic (see visual on page no. 5)
- 2. Now disconnect the power supply.
- 3. Unscrew the cover and remove the fuse.
- 4. Replace with a new fuse (500 mA) and secure properly.