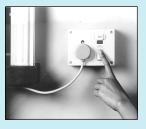

# A STEP-BY-STEP GUIDE TO USING YOUR AQUAGUARD CLASSIC-PUMP MODEL

Fit plug into the socket. (5 Amp. plug)

Note: Kindly ensure that the source (storage container) has enough water before you switch on your Aquaguard Classic.

Switch on the water control switch (toggle) and you will find water flowing out of your Aquaguard Classic.

Flick on the main switch. The LED will glow red for 2-5 seconds.

While you fill your glass a pleasant musical tune will be heard. Please note that music is only an indicator and has no relation to the purification process.