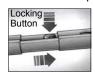

Step 1: The triangle brush w/ angle adaptor connects either directly to the handgrip or may be used with the extension tubes. To connect the extension tubes to the hand grip attach the extension tubes one onto the other and then onto the hand grip. (See illustrations.) To disconnect, reverse the operation by pressing the locking button and pulling the two sections apart.