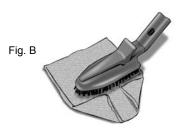

### **OPERATING INSTRUCTIONS cont.**

3. Fold the towel as shown in Fig. B

Fold the other side of the towel in the same way and place the corner under the cloth holder. (Fig. D).

Place the corner under the cloth holder. (Fig. C)