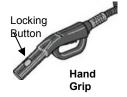

# Using the Wall Paper Scraper

- Follow instructions in your Owner's Manual for attaching the deluxe hose to the steam cleaner accessories.
- To attach the 2.5 mm concentrator to the deluxe hose, push it in until the locking button on the deluxe hose clicks in place with the hole on the 2.5 mm concentrator. See illustration at right.

Step 1: The triangle brush w/ angle adaptor connects either directly to the handgrip or may be used with the extension tubes. To connect the extension tubes to the hand grip attach the extension tubes one onto the other and then onto the hand grip. (See illustrations.) To disconnect, reverse the operation by pressing the locking button and pulling the two sections apart.