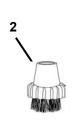

# **Bonus Accessory Pack for Model SC410**

Angle Adaptor Not Included. Shown Assembled to Triangle Brush for Application Only

- 1) Triangle Brush
- 2) Detail Brush (2 pcs.)
- 3) Wallpaper Scraper

WARNING: