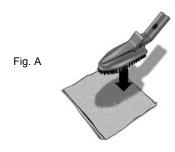

**Very Important:** When installing the towels to the triangular brush, ensure that the towels do not cover the front and the back of the brush. (See fig. D)

- 1. Prepare white terry cloth towel: size 8" x 17" as shown in Fig. A.
- 2. Place the brush on top of the towel.

### **OPERATING INSTRUCTIONS cont.**

3. Fold the towel as shown in Fig. B

Fold the other side of the towel in the same way and place the corner under the cloth holder. (Fig. D).

Place the corner under the cloth holder. (Fig. C)