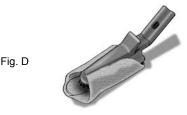

### **OPERATING INSTRUCTIONS cont.**

3. Fold the towel as shown in Fig. B

Fold the other side of the towel in the same way and place the corner under the cloth holder. (Fig. D).

Place the corner under the cloth holder. (Fig. C)