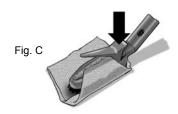

**Very Important:** When installing the towels to the triangular brush, ensure that the towels do not cover the front and the back of the brush. (See fig. D)

- 1. Prepare white terry cloth towel: size 8" x 17" as shown in Fig. A.
- 2. Place the brush on top of the towel.

### **OPERATING INSTRUCTIONS cont.**

3. Fold the towel as shown in Fig. B

Fold the other side of the towel in the same way and place the corner under the cloth holder. (Fig. D).

Place the corner under the cloth holder. (Fig. C)