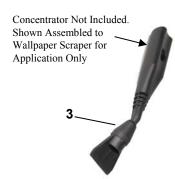

# **Bonus Accessory Pack for Model SC410**

Angle Adaptor Not Included. Shown Assembled to Triangle Brush for Application Only

- 1) Triangle Brush
- 2) Detail Brush (2 pcs.)
- 3) Wallpaper Scraper

WARNING:

# Using the Wall Paper Scraper

- Follow instructions in your Owner's Manual for attaching the deluxe hose to the steam cleaner accessories.
- To attach the 2.5 mm concentrator to the deluxe hose, push it in until the locking button on the deluxe hose clicks in place with the hole on the 2.5 mm concentrator. See illustration at right.

To attach the wallpaper scraper to the concentrator, just push it in to the end of the concentrator.