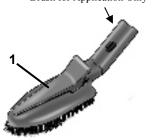

# **Bonus Accessory Pack for Model SC410**

Angle Adaptor Not Included. Shown Assembled to Triangle Brush for Application Only

- 1) Triangle Brush
- 2) Detail Brush (2 pcs.)
- 3) Wallpaper Scraper

WARNING:

#### <u>Using Your Steam Cleaner with</u> Triangular Brush

To attach the triangular brush to the angle adapter, hold angle adapter in your right hand and the brush in your left. Insert the angle adapter into the triangular brush and turn 180° to lock in place. See illustrations below.