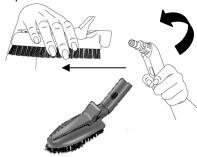

#### <u>Using Your Steam Cleaner with</u> Triangular Brush

To attach the triangular brush to the angle adapter, hold angle adapter in your right hand and the brush in your left. Insert the angle adapter into the triangular brush and turn 180° to lock in place. See illustrations below.

Step 1: The triangle brush w/ angle adaptor connects either directly to the handgrip or may be used with the extension tubes. To connect the extension tubes to the hand grip attach the extension tubes one onto the other and then onto the hand grip. (See illustrations.) To disconnect, reverse the operation by pressing the locking button and pulling the two sections apart.