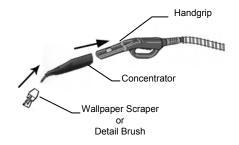

# **Bonus Accessory Pack for Model SC410**

Angle Adaptor Not Included. Shown Assembled to Triangle Brush for Application Only

- 1) Triangle Brush
- 2) Detail Brush (2 pcs.)
- 3) Wallpaper Scraper

WARNING:

# Using the Wall Paper Scraper

- Follow instructions in your Owner's Manual for attaching the deluxe hose to the steam cleaner accessories.
- To attach the 2.5 mm concentrator to the deluxe hose, push it in until the locking button on the deluxe hose clicks in place with the hole on the 2.5 mm concentrator. See illustration at right.

To attach the wallpaper scraper to the concentrator, just push it in to the end of the concentrator.