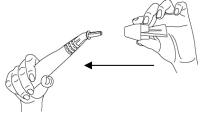

#### <u>Using Your Steam Cleaner with</u> Triangular Brush

To attach the triangular brush to the angle adapter, hold angle adapter in your right hand and the brush in your left. Insert the angle adapter into the triangular brush and turn 180° to lock in place. See illustrations below.