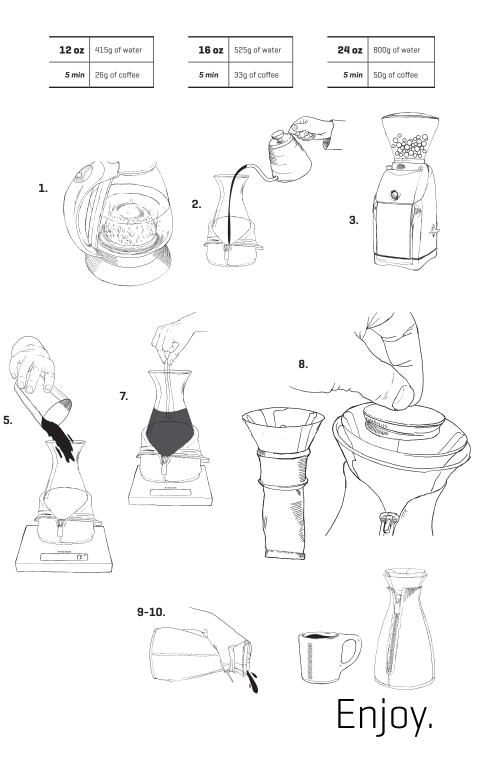

## The PRACTICE

- **1.** Fill your kettle and set to boil.
- **2.** Place the jacket on the Café Solo, unzip it and fold it down. Preheat the Café Solo with about 12oz of hot water.
- **3.** Weigh out coffee (see chart), then set the grinder to the appropriate setting (coarse).
- **4.** Pour out the water used to preheat the Café Solo, place the brewer on the scale, and tare to zero.
- **5.** Shake the container you have your ground coffee in to loosen the grounds and mitigate any static, then add to the Café Solo. Check to see that the coffee weight hasn't changed since grinding. Tare to zero again.
- **6.** Set your brew timer for 5 minutes, add the water, start the timer, and let the brew bloom for 1 minute.
- 7. After a minute give the brew six back-and-forth stirs.
- 8. Place the filter lid on the Café Solo and let it brew for 4 additional minutes.
- 9. At 5 minutes total, gently decant the entire brew into another, preheated vessel. Carefully tilt the brewer, not exceeding a 45° angle, and slowly rotate. You will want to leave some of the coffee in the carafe, as the last part of the brew will have a disproportionate amount of silt[coffee fines] and sediment.
- **10.** <u>Note that a vigorous and careless pour-off-or multiple pour-offs, can</u> <u>lead to over extraction and excess sediment in the cup.</u>
- **11.** A Café Solo brew can sit for as long as 15 minutes (from start of brew) before pouring without losing substantial quality since the grounds are not being agitated in the carafe.