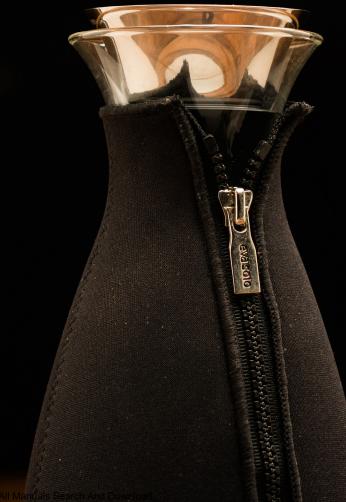

## The PRACTICE

- **1.** Fill your kettle and set to boil.
- **2.** Place the jacket on the Café Solo, unzip it and fold it down. Preheat the Café Solo with about 12oz of hot water.
- **3.** Weigh out coffee (see chart), then set the grinder to the appropriate setting (coarse).
- **4.** Pour out the water used to preheat the Café Solo, place the brewer on the scale, and tare to zero.
- **5.** Shake the container you have your ground coffee in to loosen the grounds and mitigate any static, then add to the Café Solo. Check to see that the coffee weight hasn't changed since grinding. Tare to zero again.
- **6.** Set your brew timer for 5 minutes, add the water, start the timer, and let the brew bloom for 1 minute.
- 7. After a minute give the brew six back-and-forth stirs.
- 8. Place the filter lid on the Café Solo and let it brew for 4 additional minutes.
- 9. At 5 minutes total, gently decant the entire brew into another, preheated vessel. Carefully tilt the brewer, not exceeding a 45° angle, and slowly rotate. You will want to leave some of the coffee in the carafe, as the last part of the brew will have a disproportionate amount of silt[coffee fines] and sediment.
- **10.** <u>Note that a vigorous and careless pour-off-or multiple pour-offs, can</u> <u>lead to over extraction and excess sediment in the cup.</u>
- **11.** A Café Solo brew can sit for as long as 15 minutes (from start of brew) before pouring without losing substantial quality since the grounds are not being agitated in the carafe.