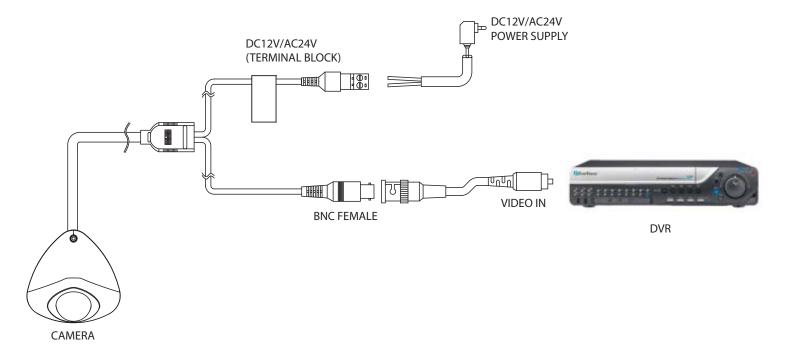

### 5. INSTALLATION

#### MONITOR CONNECTION

#### - DC12V/AC24V

When you install the camera, please glue up the end of cable to keep it stable in order to protect the camera from the humidity problems.