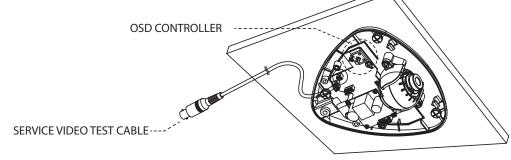

# 4. CAMERA COMPONENT DESCRIPTIONS

• Indoor Dome Type

| NO | PART NAME             |  |  |
|----|-----------------------|--|--|
| 1  | Top Case              |  |  |
| 2  | Lens Cover            |  |  |
| 3  | Camera Module Bracket |  |  |
| 4  | Camera Module Ass'y   |  |  |
| 5  | Cable                 |  |  |
| 6  | Main PCB              |  |  |
| 7  | OSD Controller        |  |  |
| 8  | Base                  |  |  |

#### • Vandal Dome Type

| NO | PART NAME             |
|----|-----------------------|
| 1  | Top Case              |
| 2  | Lens Cover            |
| 3  | Case Rubber           |
| 4  | Camera Module Bracket |
| 5  | Camera Module Ass'y   |
| 6  | Main PCB              |
| 7  | Safety Wire           |
| 8  | OSD Controller        |
| 9  | Base                  |
|    |                       |