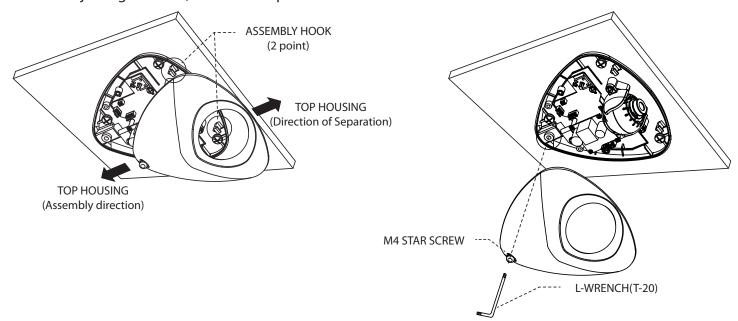

TAPPING SCREW (4 x 20L) - 3EA

4. After adjusting the Lens, install the Top Cover.