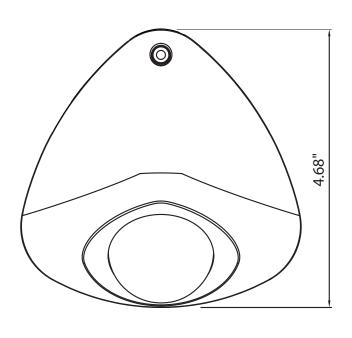

to the desired location.

TAPPING SCREW (4 x 20L) - 3EA







4. After adjusting the Lens, install the Top Cover.



## 5. INSTALLATION (Vandal Dome)

1. Attach the Low Profile Dome on the ceiling using the screws provided. Considering the camera angle required for the viewing angle

2. Adjust the Lens Angle to the desired location.



3. Connect the Service Video Output Cable and check the video image. Change the Settings accordingly using the OSD Controller.





4. After adjusting the Lens, install the Top Cover.



### 5. INSTALLATION

#### MONITOR CONNECTION

#### - DC12V/AC24V



When you install the camera, please glue up the end of cable to keep it stable in order to protect the camera from the humidity problems.

## 6. DIMENSIONS

• Indoor Dome Type

• Outdoor Vandal Dome Type













Unit(Inches)

## 7. SPECIFICATION

|                       | NTSC                                                                                     | PAL                                |  |  |
|-----------------------|------------------------------------------------------------------------------------------|------------------------------------|--|--|
| Image Sensor          | 1/3" 960H SONY Double Scan Super HAD CCD II                                              |                                    |  |  |
| Scanning System       | 2 : 1 Interlace                                                                          |                                    |  |  |
| H Resolution.         | 700TV Lines