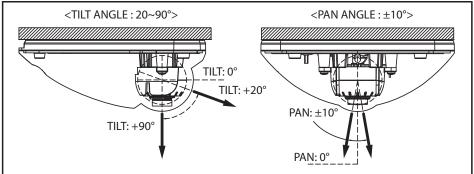

## 5. INSTALLATION (Plastic Dome)

1. Attach the Low Profile Dome on the ceiling using the screws provided. Considering the camera angle required for the viewing angle.

2. Adjust the Lens Angle to the desired location.

## 5. INSTALLATION (Vandal Dome)

1. Attach the Low Profile Dome on the ceiling using the screws provided. Considering the camera angle required for the viewing angle

2. Adjust the Lens Angle to the desired location.