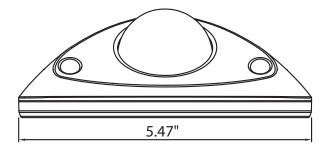

## 6. DIMENSIONS

• Indoor Dome Type

• Outdoor Vandal Dome Type

Unit(Inches)

## 7. SPECIFICATION

|                       | NTSC                                                                                     | PAL                                |  |  |
|-----------------------|------------------------------------------------------------------------------------------|------------------------------------|--|--|
| Image Sensor          | 1/3" 960H SONY Double Scan Super HAD CCD II                                              |                                    |  |  |
| Scanning System       | 2 : 1 Interlace                                                                          |                                    |  |  |
| H Resolution.         | 700TV Lines                                                                              |                                    |  |  |
| Scanning Frequency    | 15.734KHz(H), 59.94Hz(V)                                                                 | 15.625KHz(H), 50Hz(V)              |  |  |
| Total Pixels No.      | 1028(H) X 508(V)                                                                         | 1028(H) X 596(V)                   |  |  |
| Effective Pixels No.  | 976(H) X 494(V)                                                                          | 976(H) X 582(V)                    |  |  |
| S/N Ratio             | More than 50dB(AGC OFF, 3DNR ON)                                                         |                                    |  |  |
| Min. Illumination     | Color:0.1Lux, BW:0.1Lux (30IRE@F2.0                                                      | , AGC 36dB) 0.000001Lux (DSS x256) |  |  |
| Sync System           | Inte                                                                                     | rnal                               |  |  |
| Gamma                 | r= 0                                                                                     | 0.45                               |  |  |
| Video Output          | 1.0 Vp-p Con                                                                             | nposite(75Ω)                       |  |  |
| Lens                  | Board                                                                                    | Lens                               |  |  |
| Digital Zoom Ratio    | 3                                                                                        | x                                  |  |  |
| Electronic Shutter    | 1/60 ~1/100,000sec                                                                       | 1/50 ~1/100,000sec                 |  |  |
| Digital Slow Shutter  | OFF, 2 ~ .                                                                               | 256 Field                          |  |  |
| Flickerless           | ON / OFF                                                                                 |                                    |  |  |
| Dynamic Range         | 52dB (WDR OFF) / 116.4dB (WDR ON)                                                        |                                    |  |  |
| WDR                   | ON / OFF (Level adjustable)                                                              |                                    |  |  |
| BLC                   | ON / OFF (Level adjustment, Area selection)                                              |                                    |  |  |
| HLC                   | ON / AUTO / OFF (Level adjustable)                                                       |                                    |  |  |
| AGC                   | OFF, 6 ~ 36dB                                                                            |                                    |  |  |
| DNR(2D/3D)            | ON / OFF (Level adjustable)                                                              |                                    |  |  |
| Image Function        | Image Flip, Freeze, Contrast, Sharpness                                                  |                                    |  |  |
| Day & Night           | COLOR / BW / AUTO(DIGITAL D/N)                                                           |                                    |  |  |
| Motion Detection      | 4 Zones (Level adjustable, Area adjustment)                                              |                                    |  |  |
| Privacy Masking       | 15 Zones (Area adjustment)                                                               |                                    |  |  |
| White Balance         | ATW / PUSH / USER1 / USER2 / ANTI CR /<br>MANUAL / PUSH-LOCK                             |                                    |  |  |
| OSD                   | Built in (Joystick)                                                                      |                                    |  |  |
| Language              | ENGLISH / JAPANESE / GERMAN / FRENCH / RUSSIAN / PORTUGUESE / SPANISH / CHINESE          |                                    |  |  |
| Operating Temperature | 14°F~122°F(-10°C~+50°C)                                                                  |                                    |  |  |
| Storage Temperature   | -4°F~140°F(-20°C~+60°C)                                                                  |                                    |  |  |
| Humidity              | Less than 80%                                                                            |                                    |  |  |
| Power Consumotion     | DC12V (±10%), Max. 190mA<br>AC24V (±10%), Max. 2.5W                                      |                                    |  |  |
| Dimension (mm)        | Indoor Dome Type: 119mm x 119mm x 42mm<br>Outdoor Vandal Dome Type: 139mm x 134mm x 49mm |                                    |  |  |