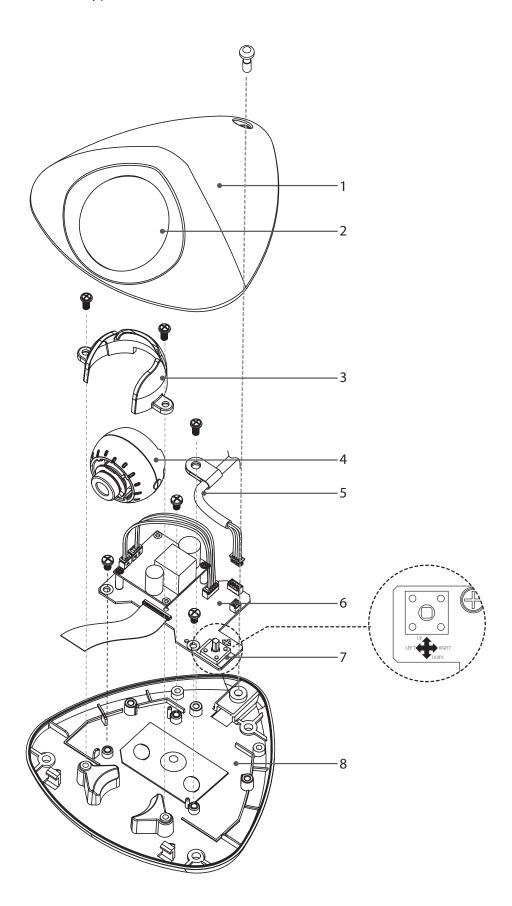

# 4. CAMERA COMPONENT DESCRIPTIONS

• Indoor Dome Type

| NO | PART NAME             |  |  |
|----|-----------------------|--|--|
| 1  | Top Case              |  |  |
| 2  | Lens Cover            |  |  |
| 3  | Camera Module Bracket |  |  |
| 4  | Camera Module Ass'y   |  |  |
| 5  | Cable                 |  |  |
| 6  | Main PCB              |  |  |
| 7  | OSD Controller        |  |  |
| 8  | Base                  |  |  |

# 4. CAMERA COMPONENT DESCRIPTIONS