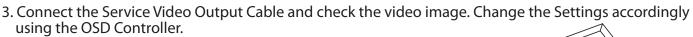

3. Connect the Service Video Output Cable and check the video image. Change the Settings accordingly using the OSD Controller.

4. After adjusting the Lens, install the Top Cover.