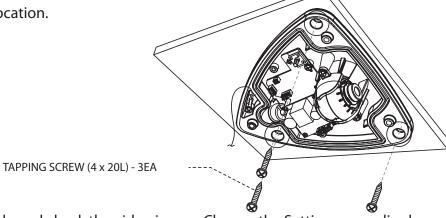

## 5. INSTALLATION (Plastic Dome)

1. Attach the Low Profile Dome on the ceiling using the screws provided. Considering the camera angle required for the viewing angle.

2. Adjust the Lens Angle to the desired location.

TAPPING SCREW (4 x 20L) - 3EA

4. After adjusting the Lens, install the Top Cover.

## 5. INSTALLATION (Vandal Dome)

1. Attach the Low Profile Dome on the ceiling using the screws provided. Considering the camera angle required for the viewing angle

2. Adjust the Lens Angle to the desired location.

3. Connect the Service Video Output Cable and check the video image. Change the Settings accordingly using the OSD Controller.

4. After adjusting the Lens, install the Top Cover.