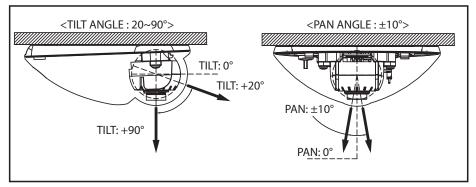

## 5. INSTALLATION (Plastic Dome)

1. Attach the Low Profile Dome on the ceiling using the screws provided. Considering the camera angle required for the viewing angle.

2. Adjust the Lens Angle to the desired location.

## 5. INSTALLATION (Vandal Dome)

1. Attach the Low Profile Dome on the ceiling using the screws provided. Considering the camera angle required for the viewing angle

2. Adjust the Lens Angle to the desired location.