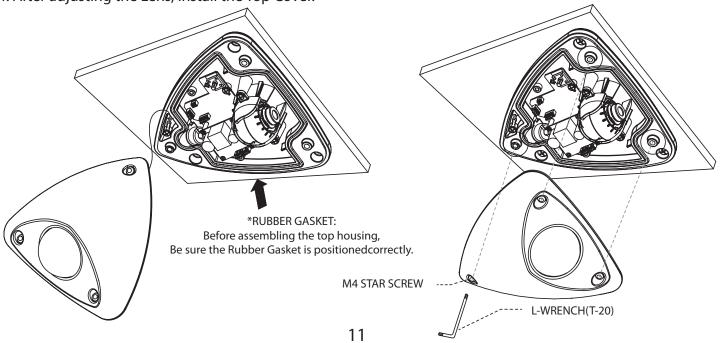

TAPPING SCREW (4 x 20L) - 3EA

4. After adjusting the Lens, install the Top Cover.