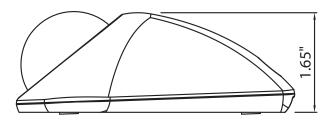

## 6. DIMENSIONS

• Indoor Dome Type

• Outdoor Vandal Dome Type

Unit(Inches)

## 7. SPECIFICATION

|                       | NTSC                                                                                     | PAL                                |  |  |
|-----------------------|------------------------------------------------------------------------------------------|------------------------------------|--|--|
| Image Sensor          | 1/3" 960H SONY Double Scan Super HAD CCD II                                              |                                    |  |  |
| Scanning System       | 2 : 1 Interlace                                                                          |                                    |  |  |
| H Resolution.         | 700TV Lines                                                                              |                                    |  |  |
| Scanning Frequency    | 15.734KHz(H), 59.94Hz(V)                                                                 | 15.625KHz(H), 50Hz(V)              |  |  |
| Total Pixels No.      | 1028(H) X 508(V)                                                                         | 1028(H) X 596(V)                   |  |  |
| Effective Pixels No.  | 976(H) X 494(V)                                                                          | 976(H) X 582(V)                    |  |  |
| S/N Ratio             | More than 50dB(AGC OFF, 3DNR ON)                                                         |                                    |  |  |
| Min. Illumination     | Color:0.1Lux, BW:0.1Lux (30IRE@F2.0                                                      | , AGC 36dB) 0.000001Lux (DSS x256) |  |  |
| Sync System           | Inte                                                                                     | rnal                               |  |  |
| Gamma                 | r= 0                                                                                     | 0.45                               |  |  |
| Video Output          | 1.0 Vp-p Con                                                                             | nposite(75Ω)                       |  |  |
| Lens                  | Board                                                                                    | Lens                               |  |  |
| Digital Zoom Ratio    | 3                                                                                        | x                                  |  |  |
| Electronic Shutter    | 1/60 ~1/100,000sec                                                                       | 1/50 ~1/100,000sec                 |  |  |
| Digital Slow Shutter  | OFF, 2 ~ .                                                                               | 256 Field                          |  |  |
| Flickerless           | ON / OFF                                                                                 |                                    |  |  |
| Dynamic Range         | 52dB (WDR OFF) / 116.4dB (WDR ON)                                                        |                                    |  |  |
| WDR                   | ON / OFF (Level adjustable)                                                              |                                    |  |  |
| BLC                   | ON / OFF (Level adjustment, Area selection)                                              |                                    |  |  |
| HLC                   | ON / AUTO / OFF (Level adjustable)                                                       |                                    |  |  |
| AGC                   | OFF, 6 ~ 36dB                                                                            |                                    |  |  |
| DNR(2D/3D)            | ON / OFF (Level adjustable)                                                              |                                    |  |  |
| Image Function        | Image Flip, Freeze, Contrast, Sharpness                                                  |                                    |  |  |
| Day & Night           | COLOR / BW / AUTO(DIGITAL D/N)                                                           |                                    |  |  |
| Motion Detection      | 4 Zones (Level adjustable, Area adjustment)                                              |                                    |  |  |
| Privacy Masking       | 15 Zones (Area adjustment)                                                               |                                    |  |  |
| White Balance         | ATW / PUSH / USER1 / USER2 / ANTI CR /<br>MANUAL / PUSH-LOCK                             |                                    |  |  |
| OSD                   | Built in (Joystick)                                                                      |                                    |  |  |
| Language              | ENGLISH / JAPANESE / GERMAN / FRENCH / RUSSIAN / PORTUGUESE / SPANISH / CHINESE          |                                    |  |  |
| Operating Temperature | 14°F~122°F(-10°C~+50°C)                                                                  |                                    |  |  |
| Storage Temperature   | -4°F~140°F(-20°C~+60°C)                                                                  |                                    |  |  |
| Humidity              | Less than 80%                                                                            |                                    |  |  |
| Power Consumotion     | DC12V (±10%), Max. 190mA<br>AC24V (±10%), Max. 2.5W                                      |                                    |  |  |
| Dimension (mm)        | Indoor Dome Type: 119mm x 119mm x 42mm<br>Outdoor Vandal Dome Type: 139mm x 134mm x 49mm |                                    |  |  |