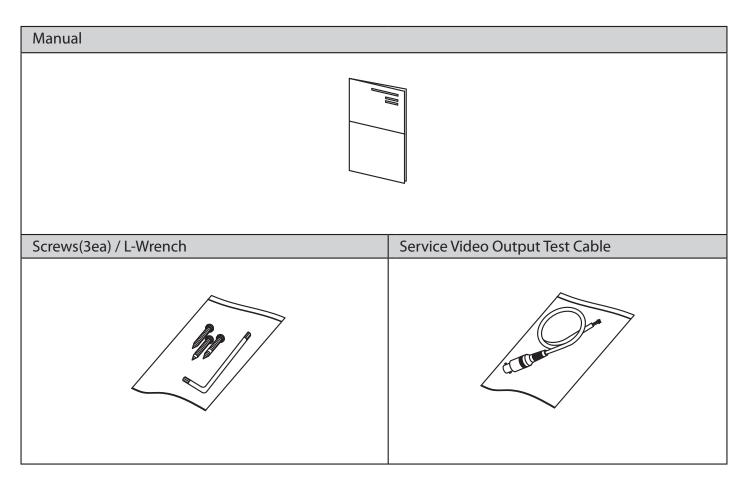

# 3. EQUIPMENT AND ACCESSORIES

| Indoor Dome Type         | Mount Guide (Indoor Dome Type)         |
|--------------------------|----------------------------------------|
|                          | <b>+</b>   <b>+</b>                    |
| Outdoor Vandal Dome Type | Mount Guide (Outdoor Vandal Dome Type) |
|                          | *                                      |