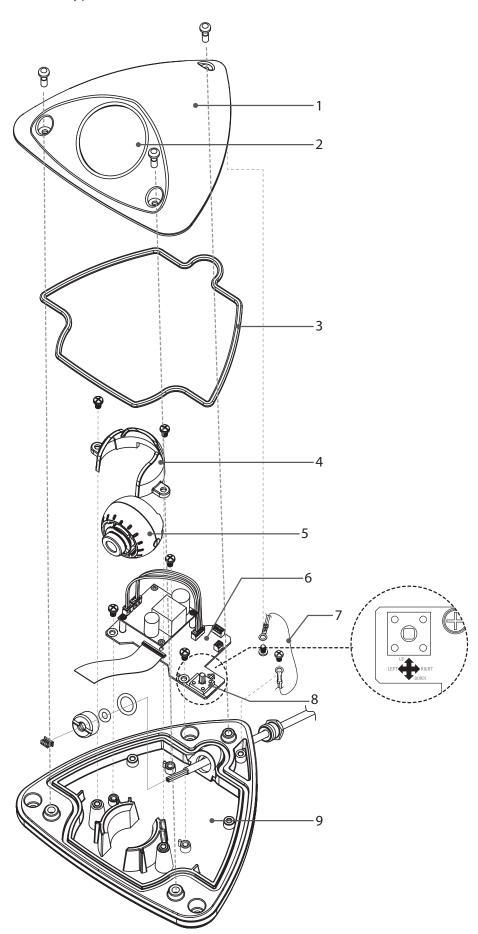

#### • Vandal Dome Type

| NO | PART NAME             |
|----|-----------------------|
| 1  | Top Case              |
| 2  | Lens Cover            |
| 3  | Case Rubber           |
| 4  | Camera Module Bracket |
| 5  | Camera Module Ass'y   |
| 6  | Main PCB              |
| 7  | Safety Wire           |
| 8  | OSD Controller        |
| 9  | Base                  |
|    |                       |