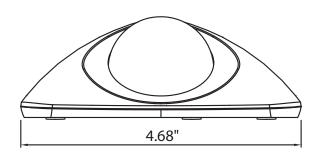

the desired location.

TAPPING SCREW (4 x 20L) - 3EA







4. After adjusting the Lens, install the Top Cover.



## 5. INSTALLATION (Vandal Dome)

1. Attach the Low Profile Dome on the ceiling using the screws provided. Considering the camera angle required for the viewing angle

2. Adjust the Lens Angle to the desired location.



3. Connect the Service Video Output Cable and check the video image. Change the Settings accordingly using the OSD Controller.





4. After adjusting the Lens, install the Top Cover.



### 5. INSTALLATION

#### MONITOR CONNECTION

#### - DC12V/AC24V



When you install the camera, please glue up the end of cable to keep it stable in order to protect the camera from the humidity problems.

## 6. DIMENSIONS

• Indoor Dome Type

• Outdoor Vandal Dome Type













Unit(Inches)

## 7. SPECIFICATION

|                       | NTSC                                                                                     | PAL                                |  |  |
|-----------------------|------------------------------------------------------------------------------------------|------------------------------------|--|--|
| Image Sensor          | 1/3" 960H SONY Double Scan Super HAD CCD II                                              |                                    |  |  |
| Scanning System       | 2 : 1 Interlace                                                                          |                                    |  |  |
| H Resolution.         | 700TV Lines                                                                              |