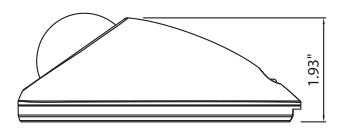

## 6. DIMENSIONS

• Indoor Dome Type

• Outdoor Vandal Dome Type

Unit(Inches)

## 7. SPECIFICATION

|                       | NTSC                                                                                     | PAL                                |  |  |
|-----------------------|------------------------------------------------------------------------------------------|------------------------------------|--|--|
| Image Sensor          | 1/3" 960H SONY Double Scan Super HAD CCD II                                              |                                    |  |  |
| Scanning System       | 2 : 1 Interlace                                                                          |                                    |  |  |
| H Resolution.         | 700TV Lines                                                                              |                                    |  |  |
| Scanning Frequency    | 15.734KHz(H), 59.94Hz(V)                                                                 | 15.625KHz(H), 50Hz(V)              |  |  |
| Total Pixels No.      | 1028(H) X 508(V)                                                                         | 1028(H) X 596(V)                   |  |  |
| Effective Pixels No.  | 976(H) X 494(V)                                                                          | 976(H) X 582(V)                    |  |  |
| S/N Ratio             | More than 50dB(AGC OFF, 3DNR ON)                                                         |                                    |  |  |
| Min. Illumination     | Color:0.1Lux, BW:0.1Lux (30IRE@F2.0                                                      | , AGC 36dB) 0.000001Lux (DSS x256) |  |  |
| Sync System           | Inte                                                                                     | rnal                               |  |  |
| Gamma                 | r= 0                                                                                     | 0.45                               |  |  |
| Video Output          | 1.0 Vp-p Con                                                                             | nposite(75Ω)                       |  |  |
| Lens                  | Board                                                                                    | Lens                               |  |  |
| Digital Zoom Ratio    | 3                                                                                        | x                                  |  |  |
| Electronic Shutter    | 1/60 ~1/100,000sec                                                                       | 1/50 ~1/100,000sec                 |  |  |
| Digital Slow Shutter  | OFF, 2 ~ .                                                                               | 256 Field                          |  |  |
| Flickerless           | ON / OFF                                                                                 |                                    |  |  |
| Dynamic Range         | 52dB (WDR OFF) / 116.4dB (WDR ON)                                                        |                                    |  |  |
| WDR                   | ON / OFF (Level adjustable)                                                              |                                    |  |  |
| BLC                   | ON / OFF (Level adjustment, Area selection)                                              |                                    |  |  |
| HLC                   | ON / AUTO / OFF (Level adjustable)                                                       |                                    |  |  |
| AGC                   | OFF, 6 ~ 36dB                                                                            |                                    |  |  |
| DNR(2D/3D)            | ON / OFF (Level adjustable)                                                              |                                    |  |  |
| Image Function        | Image Flip, Freeze, Contrast, Sharpness                                                  |                                    |  |  |
| Day & Night           | COLOR / BW / AUTO(DIGITAL D/N)                                                           |                                    |  |  |
| Motion Detection      | 4 Zones (Level adjustable, Area adjustment)                                              |                                    |  |  |
| Privacy Masking       | 15 Zones (Area adjustment)                                                               |                                    |  |  |
| White Balance         | ATW / PUSH / USER1 / USER2 / ANTI CR /<br>MANUAL / PUSH-LOCK                             |                                    |  |  |
| OSD                   | Built in (Joystick)                                                                      |                                    |  |  |
| Language              | ENGLISH / JAPANESE / GERMAN / FRENCH / RUSSIAN / PORTUGUESE / SPANISH / CHINESE          |                                    |  |  |
| Operating Temperature | 14°F~122°F(-10°C~+50°C)                                                                  |                                    |  |  |
| Storage Temperature   | -4°F~140°F(-20°C~+60°C)                                                                  |                                    |  |  |
| Humidity              | Less than 80%                                                                            |                                    |  |  |
| Power Consumotion     | DC12V (±10%), Max. 190mA<br>AC24V (±10%), Max. 2.5W                                      |                                    |  |  |
| Dimension (mm)        | Indoor Dome Type: 119mm x 119mm x 42mm<br>Outdoor Vandal Dome Type: 139mm x 134mm x 49mm |                                    |  |  |