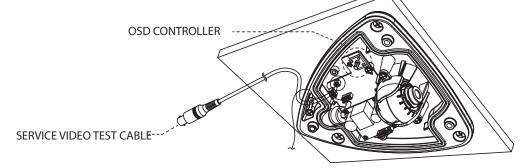

3. Connect the Service Video Output Cable and check the video image. Change the Settings accordingly using the OSD Controller.

4. After adjusting the Lens, install the Top Cover.