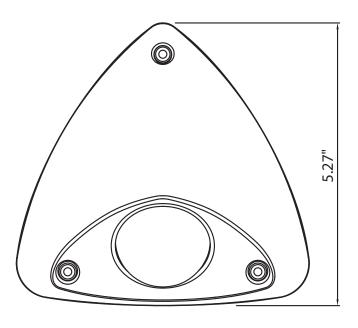

o the desired location.

TAPPING SCREW (4 x 20L) - 3EA







4. After adjusting the Lens, install the Top Cover.



## 5. INSTALLATION (Vandal Dome)

1. Attach the Low Profile Dome on the ceiling using the screws provided. Considering the camera angle required for the viewing angle

2. Adjust the Lens Angle to the desired location.



3. Connect the Service Video Output Cable and check the video image. Change the Settings accordingly using the OSD Controller.





4. After adjusting the Lens, install the Top Cover.



### 5. INSTALLATION

#### MONITOR CONNECTION

#### - DC12V/AC24V



When you install the camera, please glue up the end of cable to keep it stable in order to protect the camera from the humidity problems.

## 6. DIMENSIONS

• Indoor Dome Type

• Outdoor Vandal Dome Type













Unit(Inches)

## 7. SPECIFICATION

|                       | NTSC                                                                                     | PAL                                |  |  |
|-----------------------|------------------------------------------------------------------------------------------|------------------------------------|--|--|
| Image Sensor          | 1/3" 960H SONY Double Scan Super HAD CCD II                                              |                                    |  |  |
| Scanning System       | 2 : 1 Interlace                                                                          |                                    |  |  |
| H Resolution.         | 700TV Lines