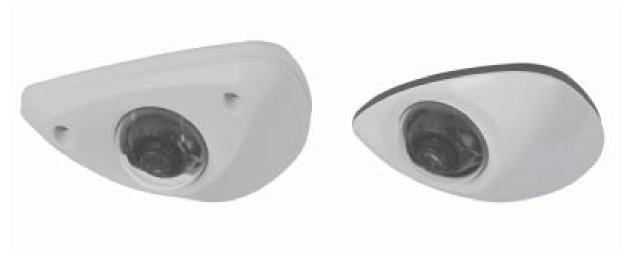

#### 1. Product Overview

Get incredible bright light and low light performance plus the resolution listed in the specs from the actual cameras you install. To take full advantage of the amazing images produced by this advanced imaging technology, the EverFocus Ultra Series ED705 uses a Sony Double Scan 960H WD sensor together with a megapixel lens to produce **True** Wide Dynamic Range (WDR) performance with 720 horizontal TV lines of resolution from this unique Ultra Series 720+ camera. Combine a native low light sensitivity of 0.05 lux with field programmable digital slow shutter and this camera truly provides color without compromise: over 720TVL resolution, plus your choice of full motion color or day/night images in ultra low light (no ghosting when using practical DSS setting of ~4X) and Double Scan True Wide Dynamic Range for clear color images in the most challenging of bright or unbalanced scene lighting conditions. The ED705 offers a unique low profile housing with 3 axis positioning for wall or ceiling surface mounting flexibility; 3.7mm megapixel lens that covers a 65° wide field of view; dual voltage operation and a full suite of OSD Menu and DSP functions controllable at the camera (3D-DNR to save DVR HDD space, digital image stabilization, privacy masking, mirroring, and much more). This is the camera that you have been waiting for to create analog CCTV systems that produce astounding image clarity in the widest range of indoor applications under almost any lighting conditions.

#### 1.1 Features

- True Wide Dynamic Range expansion from double scan sensor plus electronic ATR-EX to deliver properly exposed images despite bright or unbalanced lighting in the scene
- Ultra resolution of over 720 horizontal TV lines for astounding image quality
- Unique low profile housing design with 3-Axis positioning for convenient wall or ceiling mounting
- Fixed 3.7mm megapixel lens captures a 67° wide field of view
- Video test output point for convenient aim and focus during installation, and ease of service
- Exview HAD II sensor delivers amazing ultra high sensitivity of .05 lux low light sensitivity before DSS low light boost
- Adjustable low light enhancement for superlative performance without ghosting
- Color without compromise: your choice of full motion color or day/night images in low light without ghosting
- Easy to use OSD setup menu control includes a wide range of image control options
- Back light compensation (BLC) and Highlight Compensation (HLC)
- Adjustable 3D-Noise Reduction increases picture clarity while improving DVR disk storage utilization
- Privacy mask function for 15 configurable zones
- Dual voltage (12VDC/24VAC) with Anti Color Roll for stability even without line lock