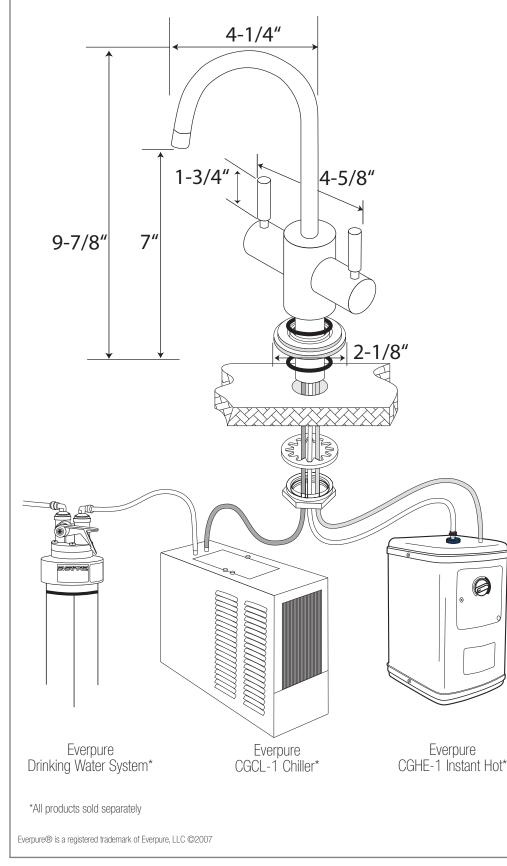

### **Everpure Dual Temperature Drinking Water Faucets are** engineered to be used with:

- Any Everpure Drinking Water Filtration system or Reverse Osmosis System and
- Everpure Solaria™ Instant Hot Dispenser, model CGHE-1 and
- Everpure Polaria™ Water Chiller, model CGCL-1