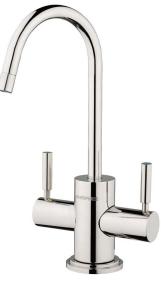

Polished Stainless Steel

#### Everpure Designer Hot/Cold Drinking Water Faucets feature:

- > Sleek dual handle design
- > Solid Stainless Steel construction in two beautiful finishes
- > Spring loaded "hot" shut off valve safety feature
- > Insulated heat-resistant spout
- > Exclusively designed to be used with vented instant hot systems
- > 0.5 GPM flow
- > Lead-free
- > Ceramic disc type valve
- > Aerator tip provides even, clear stream of filtered water
- > RO compatible with the use of a separate air gap