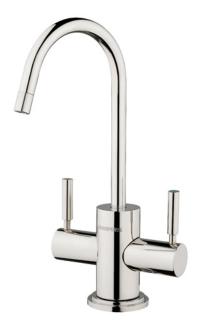

# Exubera<sup>TM</sup> Faucet

Designer Series

Everpure Exubera<sup>TM</sup> drinking water faucets deliver the best tasting chilled, sparkling or still water available from a single spout. The perfect complement to an Everpure commercial grade water filtration system, the Exubera<sup>TM</sup> drinking water faucets are exclusively designed to be used with the Exubera<sup>TM</sup> Chilled/Sparkling Water Appliance. These faucets are equipped with solid stainless steel construction and available in two beautiful finishes, Polished Stainless and Brushed Stainless. They are lead-free and feature a ceramic disc type valve for smooth functionality and lasting durability.

### Everpure Exubera™ Drinking Water Faucets feature:

- > Sleek, dual handle design
- > Solid Stainless Steel construction in two beautiful finishes
- > Spring loaded "hot" shut off valve safety feature
- > Insulated heat-resistant spout
- > 0.5 GPM flow
- > Lead-free
- > Ceramic disc type valve
- > Aerator tip provides even, clear stream of filtered water
- > RO compatible with the use of a separate air gap

**Brushed Stainless Steel** 