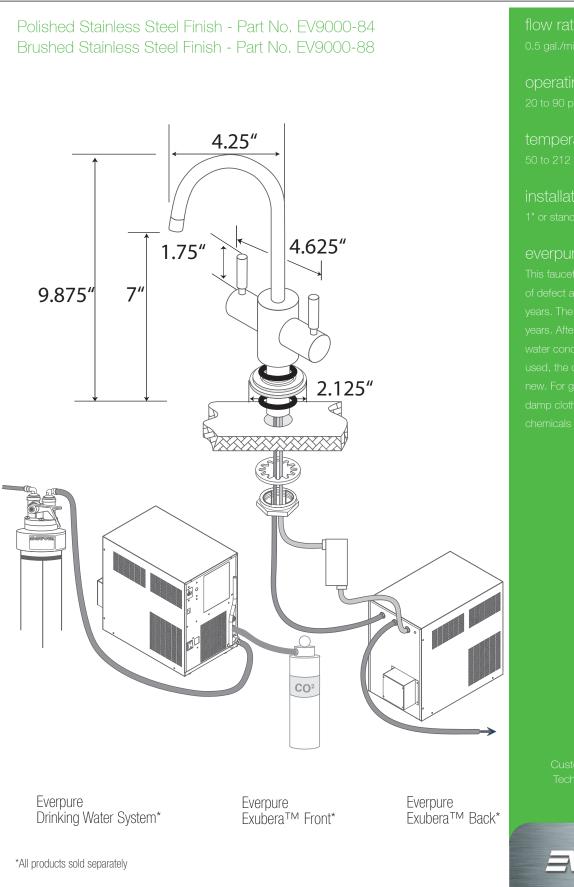

# Exubera<sup>TM</sup> Faucet

Designer Series

Everpure Exubera<sup>TM</sup> drinking water faucets deliver the best tasting chilled, sparkling or still water available from a single spout. The perfect complement to an Everpure commercial grade water filtration system, the Exubera<sup>TM</sup> drinking water faucets are exclusively designed to be used with the Exubera<sup>TM</sup> Chilled/Sparkling Water Appliance. These faucets are equipped with solid stainless steel construction and available in two beautiful finishes, Polished Stainless and Brushed Stainless. They are lead-free and feature a ceramic disc type valve for smooth functionality and lasting durability.

### Everpure Exubera™ Drinking Water Faucets feature:

- > Sleek, dual handle design
- > Solid Stainless Steel construction in two beautiful finishes
- > Spring loaded "hot" shut off valve safety feature
- > Insulated heat-resistant spout
- > 0.5 GPM flow
- > Lead-free
- > Ceramic disc type valve
- > Aerator tip provides even, clear stream of filtered water
- > RO compatible with the use of a separate air gap

## Everpure Exubera<sup>™</sup> Drinking Water Faucets are engineered to be used with:

- Any Everpure Drinking Water Filtration systems or Reverse Osmosis system and
- Everpure Exubera™ Chilled/Sparkling
   Water Appliance