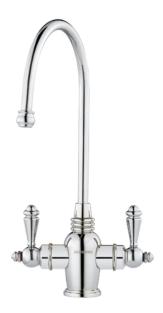

# Helia<sup>TM</sup> Faucet

Classic Series

Everpure Helia<sup>TM</sup> drinking water faucets deliver instant chilled and instant hot water at the tap. The perfect complement to an Everpure commercial grade water filtration system, the Helia<sup>TM</sup> drinking water faucets are exclusively designed to be used with the Helia<sup>TM</sup> Combination Instant Hot/Chilled Water Appliance and are equipped with a built-in safety feature with spring loaded shut off to prevent accidents. Constructed of solid stainless steel and available in two beautiful finishes, Polished Stainless and Brushed Stainless, they are lead-free and feature a ceramic disc type valve for smooth functionality and lasting durability.

#### Everpure Helia™ Drinking Water Faucets feature:

- > Classic, dual handle design
- > Solid Stainless Steel construction in two beautiful finishes
- > Spring loaded "hot" shut off valve safety feature
- > Insulated heat-resistant spout
- > 0.5 GPM flow
- > Lead-free
- > Ceramic disc type valve
- > Aerator tip provides even, clear stream of filtered water
- > RO compatible with the use of a separate air gap

**Brushed Stainless Steel** 