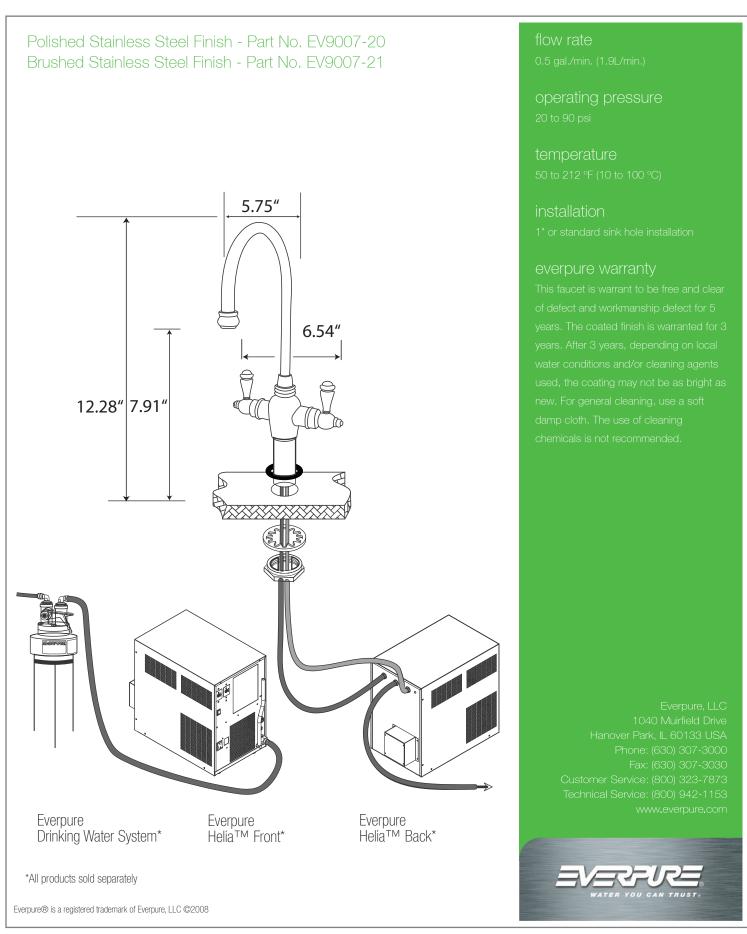

# Everpure Helia<sup>™</sup> Drinking Water Faucets are engineered to be used with:

- Any Everpure Drinking Water Filtration systems or Reverse Osmosis system and
- Everpure Helia<sup>TM</sup> Combination Instant Hot/Chilled Water Appliance