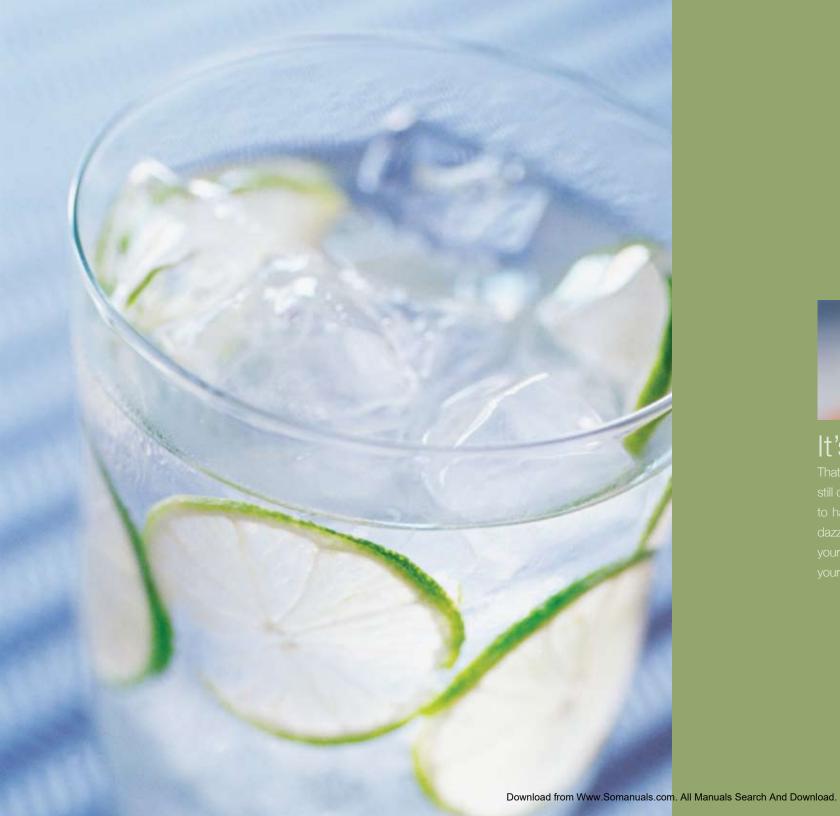

# Forget "Shaken, not stirred." Try "Still, or sparkling."

#### Water With Style.

### It's the little things...

That make the difference between the ordinary and the extraordinary. Chilled still or sparkling refreshment from the tap? That's sweet indulgence waiting to happen. In a flash, you can quench a craving, escape the ordinary or dazzle your guests. Fresh and cool, as bubbly as you like it - you choose your pleasure. Why settle for the everyday? With Exubera<sup>TM</sup>, you can treat yourself anytime.