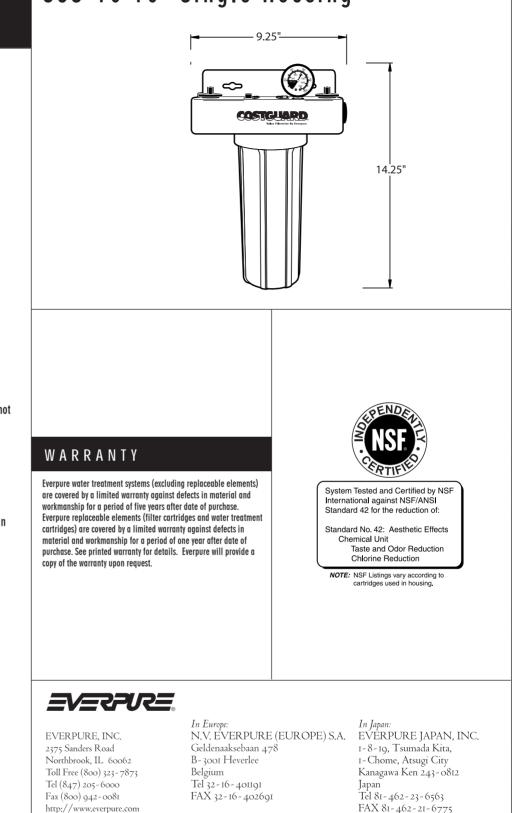

## S P E C I F I C A T I O N S

Overall Dimensions: 14.5"H x 9.25"W x 5.25"D

Inlet connection: 3/8"

Outlet connection: 3/8"

Service Flow Rate: Maximum 2.0 gpm (7.6 Lpm)

Pressure Requirements: 30 - 125 psi (2.1 – 8.6 bar), non-shock