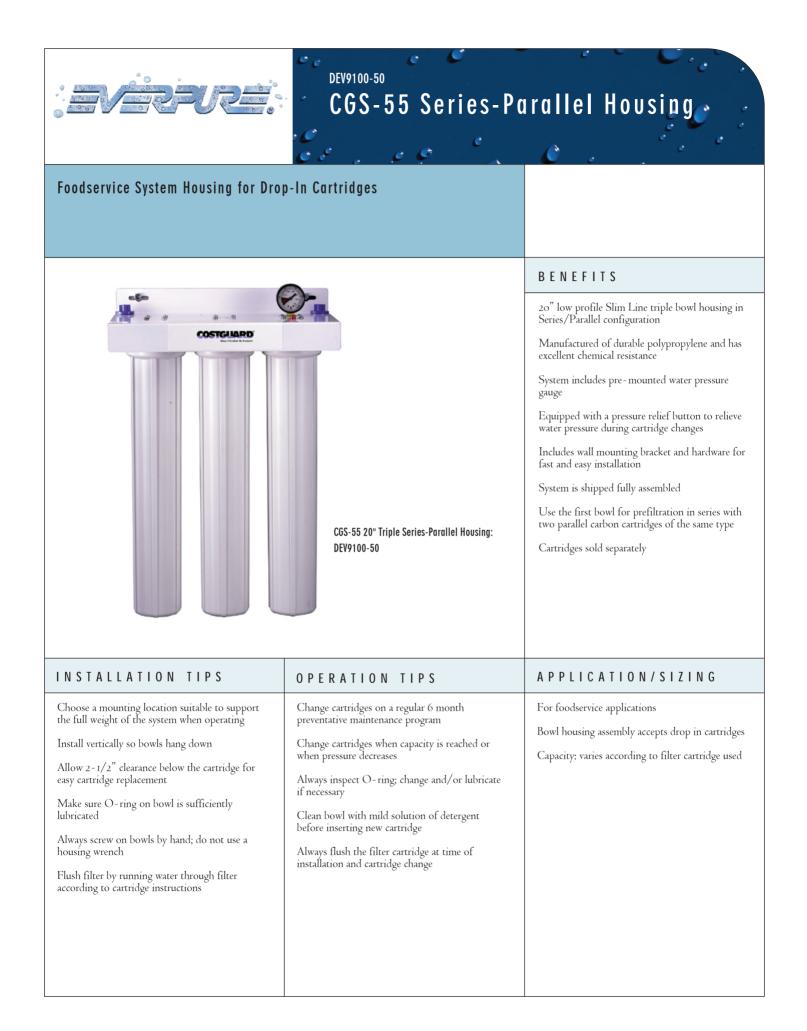

## CGS-55 Series-Parallel Housing

## S P E C I F I C A T I O N S

Overall Dimensions: 25"H x 17.75"W x 5.25"D

Inlet connection: 1/2"

Outlet connection: 1/2"

Service Flow Rate: Maximum 4.0 gpm (15.1 Lpm)

Pressure Requirements: 30 -125 psi (2.1 – 8.6 bar), non-shock