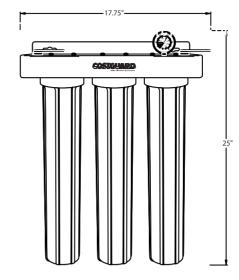

## S P E C I F I C A T I O N S

Overall Dimensions: 25"H x 17.75"W x 5.25"D

Inlet connection: 1/2"

Outlet connection: 1/2"

Service Flow Rate: Maximum 4.0 gpm (15.1 Lpm)

Pressure Requirements: 30 -125 psi (2.1 – 8.6 bar), non-shock