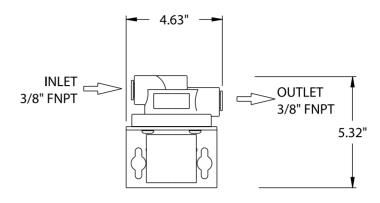

## SPECIFICATIONS

Dimensions: 5.32"H x 4.63"W x 4"D

No electrical connection required