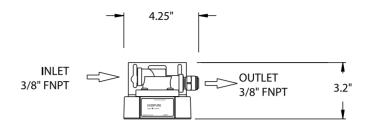

# SPECIFICATIONS

Dimensions: 3.2"H x 4.25"W x 4.5"D

No electrical connection required