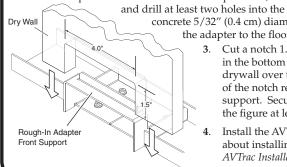

## **AVTrac™ Rough-In Adapter Installation Guide**

This adapter is designed for installation in new stud wall constructions, prior to installing the gypsum board walls (drywall).

Determine where AVTrac will abut the wall. (See the AVTrac Installation Guide [part number 68-1405-01] for factors that must be considered before installation.) Cut out a section of the wall base stud that is 4" (10.1 cm) wide and align the front edge of the adapter base with the front edge of the wall base stud (see the figure at right).

Rough-In Adapter Base (Front edge is level with

wall base stud.)

(2) Masonry

Wall Base Stud

Screws

Install the AVTrac system. For complete information about installing the AVTrac system, consult the AVTrac Installation Guide.