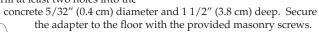

## **AVTrac™ Rough-In Adapter Installation Guide**

This adapter is designed for installation in new stud wall constructions, prior to installing the gypsum board walls (drywall).

Determine where AVTrac will abut the wall. (See the AVTrac Installation Guide [part number 68-1405-01] for factors that must be considered before installation.) Cut out a section of the wall base stud that is 4" (10.1 cm) wide and align the front edge of the adapter base with the front edge of the wall base stud (see the figure at right).

Rough-In Adapter Base (Front edge is level with

wall base stud.)

(2) Masonry

Wall Base Stud

Screws

Install the AVTrac system. For complete information about installing the AVTrac system, consult the AVTrac Installation Guide.