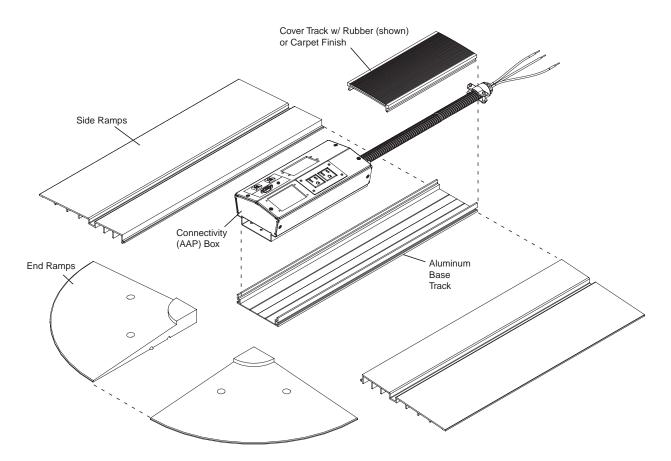

## Setup Guide for AVTrac<sup>™</sup> Demonstration Kit, cont'd

Ensure that the kit contains all the items shown in the figure below and assemble the kit components by following the steps below.

The illustration below shows the US version of the AVTrac Demonstration kit. The International and Universal models are similar in size and packaging, but contain a single AC outlet, which may be connected to double insulated power cable, or flex conduit without wires.

- **1.** Place aluminum base track on a firm, flat surface.
- 2. Attach the side ramps by mating the tabs in the ramps with the grooves in the track.
- 3. Place the end ramps in position at the end of the track pieces.
- **4.** Place the connectivity box flush with the end of the track nearest the end ramps. The AC conduit should run from the connectivity box to the opposite end of the track.
- 5. Attach the cover track (either rubber or carpet finish) by snapping it onto the base track.
- 6. Place the pre-cut carpet pieces on top of the ramps and around the connectivity box.