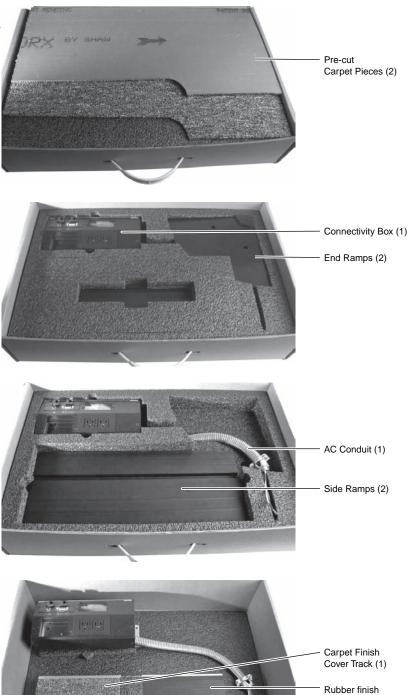

## Setup Guide for AVTrac<sup>™</sup> Demonstration Kit

The AVTrac Demonstration Kit shows how the AVTrac system meets customers' application needs. The kit components can be unpacked from the carrying box as shown in the figures below. To repack the kit, reverse the steps.

NOTE

The illustrations below show the US version of the AVTrac Demonstration kit. The International and Universal models are similar in size and packaging, but contain a single AC outlet, which may be connected to double insulated power cable, or flex conduit without wires.

NOTE

3.

*If the box is to be reused, remember to save the packing foam.* 

**WARNING** This kit is for demonstration purposes only. The AC power module is not wired to distribute power and must not be connected to an electrical power source.

- **1.** Remove carpet pieces.
- 2. Remove top foam and foam covering side ramps.

Remove side and end ramps.

4. Remove track pieces and connectivity box with AC conduit.

Cover Track (1)

Base Track (1)

Download from Www.Somanuals.com. All Manuals Search And Download.