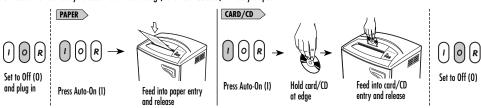

#### **OPERATION**

Shredder comes ready to use. Insert waste bag (Fellowes #36055) for easy disposal.