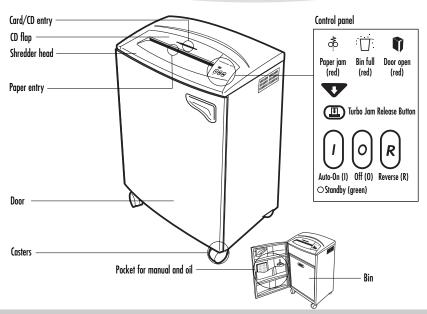

#### **OPERATION**

Shredder comes ready to use. Insert waste bag (Fellowes #36055) for easy disposal.