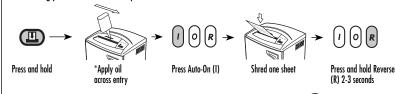

#### Confetti-Cut and Strip-Cut:

Run regularly in reverse for one minute

Confetti-Cut only: Lubricate when bin is full, or immediately. if:

- Capacity decreases
- Motor sounds different, or shredder stops running

Follow oiling procedure below and repeat twice.

\*\*CAUTION \*\*Only use a non-aerosol vegetable oil in long nozzle container such as Fellowes #35250