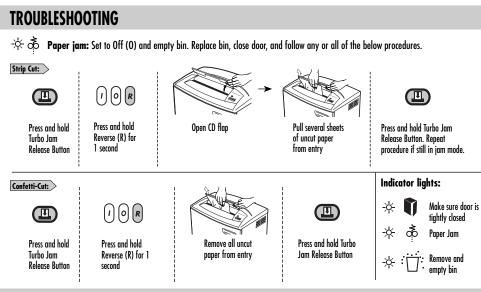

## MAINTENANCE

#### Confetti-Cut and Strip-Cut:

Run regularly in reverse for one minute

Confetti-Cut only: Lubricate when bin is full, or immediately. if:

- Capacity decreases
- Motor sounds different, or shredder stops running

Follow oiling procedure below and repeat twice.

\*\*CAUTION \*\*Only use a non-aerosol vegetable oil in long nozzle container such as Fellowes #35250