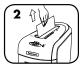

#### FOLLOW OILING PROCEDURE BELOW AND REPEAT TWICE

across entry

Set to Reverse (R) 2-3 seconds

▲CAUTION \*Only use a non-aerosol vegetable oil in long nozzle container such as Fellowes 35250