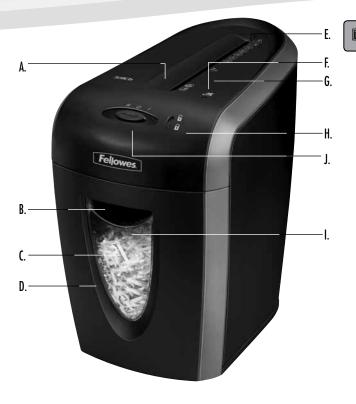

# **KEY**

- A. Shredder head
- B. Handle
- C. Window
- D. Pull-out bin
- E. Disconnect power switch
- F. See safety instructions
- G. Paper/Card entry H. Safety lock
- I. Bin full line
- J. Control switch
  - R 1. Reverse
  - 2. OFF
  - I 3. Auto-On