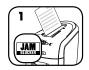

# JAM BLOCKER SYSTEM OPERATION

#### Blocks jams before they start.

If Jam Blocker icon ( JAM ) is illuminated, there is too much paper for the shredder to power through

Reduce paper quantity to an acceptable amount and refeed into paper entry