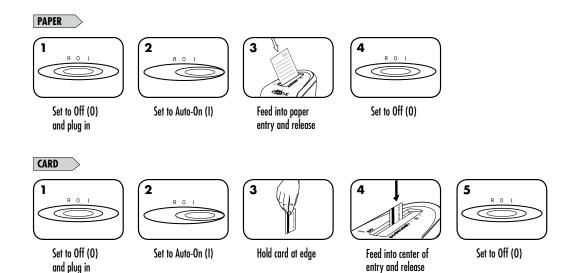

# **BASIC SHREDDING OPERATION**

#### **Continuous operation:** 5 minute maximum

**NOTE:** Shredder runs briefly after each pass to clear entry. Continuous operation beyond 5 minutes will trigger a 20-minute cool down period.