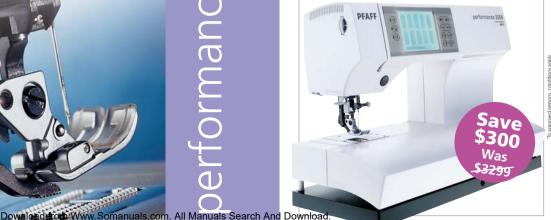

## Performance<sup>2056</sup>

#### performance<sup>2056</sup> \$2999<sup>†</sup> TAKE HOME \$24.38 PER WEEK#

For those with a real passion for sewing, Performance 2056 is a top of the line sewing machine – a true Pfaff – with everything controlled including the high resolution stylus touch screen, 207 stitches, 4 alphabets and 9 buttonholes, 50 memories, info button, needle up/needle down function, patchwork and guilting programmes and, of course, IDT. The 9mm stitch width allows beautiful decorative and satin stitching – another great feature from Pfaff.