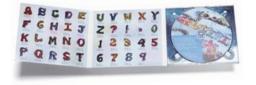

#### creative 3D Suite

The complete software package with creative 3D Suite allows you to turn pictures, sketches, and photos into beautiful embroideries – even into decorative cross stitch patterns. Add text, corners or borders to your designs, combine them with further patterns, and reduce the thread changes (ColorSort). Change the size of the embroideries and adjust them as you wish. You can also develop and adjust 9 mm and Maxi stitches for your embroidery machine. Use stitches from your machine as motifs within your embroideries

Over 300 embroidery designs including 50 beautiful Pfaff exclusive embroidery designs are included.