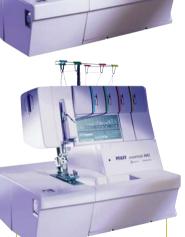

# the professional touch

An overlocker gives the perfect finish to your sewing; it strengthens edges and prevents fraying. It's ideal for stretch materials, fine fabrics and fabrics with very little give. An overlocker is the perfect partner for your Pfaff sewing machine.

#### hobbylock<sup>4752</sup>

\$399<sup>†</sup>

The 4752 is a 4 thread differential feed machine, is easy to thread and great to use. Built in rolled hem.

#### hobbylock<sup>4842</sup>

 $^{\$}799^{\dagger}$  take home \$11.00 per week#

Perfect edge treatment, elastic seams, decorative effects – sew like a professional!

2 needles, 4 threads and 14 stitch programmes, including the 2 thread flatlock stitch. Two sewing speeds and easy pass through colour coded threading.

#### creative coverlock<sup>4874</sup>

**\$2499**<sup>†</sup> TAKE HOME **\$20.31 PER WEEK#** Sew, trim, finish, hem and create

decorative effects.

Top of the range model with 3 needles, 10 threads and 30 stitch programmes, including 7 beautiful deco stitches, 3 top cover stitches, 3 cover stitches using 2 and 3 needle applications.

#### coverlock<sup>4862</sup>

 $^{\$}1499^{\dagger}$  Take home \$20.63 per week#

Stitch, finish and hem all in one step. 2 needles, 4 threads and 13 stitch programmes. Automatic thread tension and easy threading. Easy passthrough colour coded threading. Reliable and professional stitching every time.