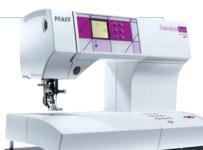

#### ClassicStyle Quilt 2027

\$1299<sup>†</sup> TAKE HOME \$17.88 PER WEEK#

42 stitches especially chosen to meet most common sewing needs. Comes with 2 extra presser feet, a must have for any guilter - the free-motion/quilting foot, and the 1/4" piecing foot. Freemotion sewing position, extra high presser-foot clearance, and includes hard cover!