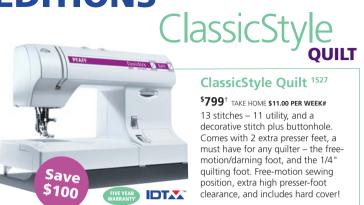

#### ClassicStyle Quilt 1527

 $^{\$}799^{\dagger}$  TAKE HOME \$11.00 PER WEEK# 13 stitches - 11 utility, and a decorative stitch plus buttonhole. Comes with 2 extra presser feet, a must have for any guilter - the freemotion/darning foot, and the 1/4" quilting foot. Free-motion sewing position, extra high presser-foot

clearance, and includes hard cover!