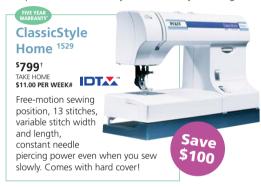

#### ClassicStyle Quilt 1527

 $^{\$}799^{\dagger}$  TAKE HOME \$11.00 PER WEEK# 13 stitches - 11 utility, and a decorative stitch plus buttonhole. Comes with 2 extra presser feet, a must have for any guilter - the freemotion/darning foot, and the 1/4" quilting foot. Free-motion sewing position, extra high presser-foot