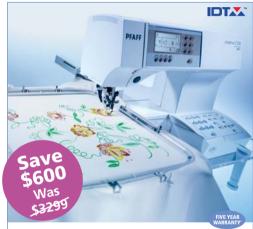

## **SEW CREATIVE** masterpiece

The ultimate sewing and embroidery machines from Pfaff, the creative line combines the latest technology with European quality. Create home furnishings and add a personal touch to clothes – vou'll discover a wonderful new world of innovative sewing!

#### creative<sup>2124</sup> \$2699<sup>†</sup> TAKE HOME \$21.94 PER WEEK#

New to embroidery? Then this is the ideal machine to start with. A high performance sewing machine with all the usual Pfaff features – IDT (Integrated Dual Feed), integrated needle threader and easy bobbin winding, plus the ability to embroider a wide selection of designs using the new smart card technology. A tutorial CD will help get you started, along with the guick embroidery pack.