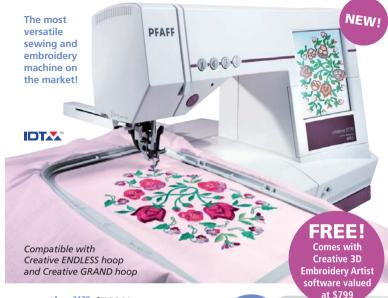

creative<sup>2170</sup> \$7699<sup>†</sup> TAKE HOME \$61.88 PER WEEK#

Just imagine... there is a sewing machine that not only sews to perfection but also creates amazing embroideries – large, in bright colours and breathtakingly beautiful.

All the usual Pfaff features are included - IDT (Integrated Dual Feed), tie-off programme, needle up/needle down, single pattern programme and twin needle programme. Other features include electronic knee-lift, extensive selection of 9mm and maxi stitches, stitch creator, precise positioning, arching, and a built-in embroidery alphabet.

This machine is updatable via the internet and comes ready to start embroidering with a creative card and CD, selection of hoops, tutorial CD, comprehensive K embroidery pack. instruction manual and quick embroidery pack.

All the usual Pfaff features are included - IDT (Integrated Dual Feed), tie-off programme, needle up/ needle down and twin needle programme.

There's also a stitch package including 100 9mm stitches, block alphabet with 50 letters, numbers and symbols, 5 memories, Sensormatic Buttonhole, bobbin thread and needle sensors, automatic bobbin winding through the needle, and is compatible with the ENDLESS hoop and creative GRAND hoop.