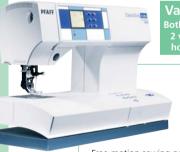

tility. 33 decorative (1 alphabet) and 3 buttonholes. There are also extra function buttons, info buttons and 3 memories. More features and more stitches for even more sewing fun.





### quilt expression<sup>2046</sup>

\$2199<sup>†</sup> TAKE HOME \$31.64 PER WEEK#

The guilting and sewing machine with 89 stitches, including 13 specialty quilt stitches. Superb features like extra high presser foot clearance, consistent needle piercing power, plus all the features of the 2036. Also has free-motion position









TAKE HOME \$20.63 PER WEEK# 47 stitches including 18 utility,

Download from Www.Somanuals.com. All Manuals Search And Download

### **NEW SPECIAL EDITIONS**

## ClassicStyle

ClassicStyle Home – create your own home decor! Experience the creativity with home-style sewing.





Value package! Both machines include 2 welting feet with how to use guides.

> ClassicStyle Home 2029

\$1299<sup>†</sup>

TAKE HOME \$17.88 PER WEEK#

Free-motion sewing position, 31 beautiful stitches with optimal stitch settings already set, professional buttonholes thanks to Pfaff's sensational Sensormatic Buttonhole, Comes with hard cover!

Download from Www.Somanuals.com. All Manuals Search And Download.



#### ClassicStyle Quilt 1527

 $^{\$}799^{\dagger}$  TAKE HOME \$11.00 PER WEEK# 13 stitches - 11 utility, and a decorative stitch plus buttonhole. Comes with 2 extra presser feet, a must have for any guilter - the freemotion/darning foot, and the 1/4" quilting foot. Free-motion sewing position, extra high presser-foot

clearance, and includes hard cover!





#### ClassicStyle