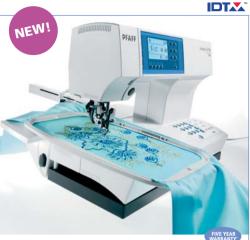

#### creative<sup>2144</sup> \$6999<sup>†</sup> TAKE HOME \$56.25 PER WEEK#

A sewing machine that not only sews to perfection, but also creates fantastic embroideries. A large multi-colour touch screen allows you to customise designs on screen, as well as displaying all the settings and stitches this creative machine has to offer.

All the usual Pfaff features are included – IDT (Integrated Dual Feed), tie-off programme, needle up/ needle down, single pattern programme and twin needle programme. It also has extra features such as electronic knee-lift and an extensive selection of beautiful 9mm and maxi stitches.

This machine is updatable via the internet and comes ready to start embroidering with a creative card and CD, selection of hoops, tutorial CD, comprehensive instruction manual and guick embroidery pack.