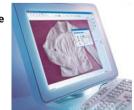

### Create YOUR OWN EMBROIDERY DESIGNS

With your computer and Pfaff creative 3D software the possibilities are limitless. Whatever your ideas, vou can embroider them out with your creative embroidery machine

#### creative 3D Suite

The complete software package with creative 3D Suite allows you to turn pictures, sketches, and photos into beautiful embroideries – even into decorative cross stitch patterns. Add text, corners or borders to your designs, combine them with further patterns, and reduce the thread changes (ColorSort). Change the size of the embroideries and adjust them as you wish. You can also develop and adjust 9 mm and Maxi stitches for your embroidery machine. Use stitches from your machine as motifs within your embroideries