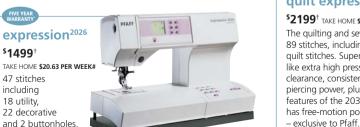

#### expression<sup>2036</sup>

\$1999<sup>†</sup> TAKE HOME \$27.52 PER WEEK#

62 stitches including 20 utility. 33 decorative (1 alphabet) and 3 buttonholes. There are also extra function buttons, info buttons and 3 memories. More features and more stitches for even more sewing fun.

### quilt expression<sup>2046</sup>

\$2199<sup>†</sup> TAKE HOME \$31.64 PER WEEK#

The guilting and sewing machine with 89 stitches, including 13 specialty quilt stitches. Superb features like extra high presser foot clearance, consistent needle piercing power, plus all the features of the 2036. Also has free-motion position

TAKE HOME \$20.63 PER WEEK# 47 stitches including 18 utility,

Download from Www.Somanuals.com. All Manuals Search And Download