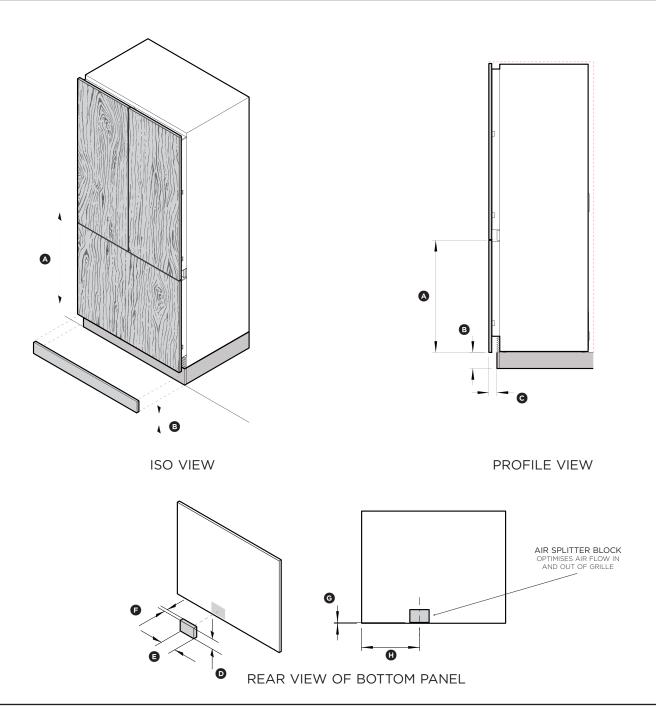

## 900mm ActiveSmart™ Slide-in Refrigerator

Model no:

RS90A1

| Custom Panel Dimensions            | mm  |
|------------------------------------|-----|
| Height of bottom drawer panel      | 698 |
| ® Minimum height of toekick panel* | 50  |
| © Minimum depth of toekick panel   | 50  |

\* The bottom drawer panel can be extended lower to cover the grille. However in this installation scenario the product needs to be raised a minimum of 50mm from the floor to allow for adequate air supply.

Note: this alternative installation will cause some restriction of air supply so the fridge will not be operating at it's optimum energy performance levels.

| Additional Part (Air Splitter) Dimensions                 | mm  |
|-----------------------------------------------------------|-----|
| Overall height of block                                   | 80  |
| © Overall width of block                                  | 120 |
| F Overall depth of block                                  | 25  |
| © Height from bottom of door panel to bottom of block*    | 5   |
| (H) Distance from left edge of panel to centre of block** | 360 |

<sup>\*</sup> Presumes door panel height of 698mm

Block to be manufactured and fitted by cabinetmaker,, it can be construced out of MDF or similar material

Bottom door panel and block need to be adequately sealed to withstand moisture (500C @ 80% RH). The back and sides of the panel should be completely sealed with a waterproof vapour barrier (ie polyurethane) to prevent damage to the panel

<sup>\*\*</sup> Note measurement given from left when panel viewed from rear

Free Manuals Download Website

http://myh66.com

http://usermanuals.us

http://www.somanuals.com

http://www.4manuals.cc

http://www.manual-lib.com